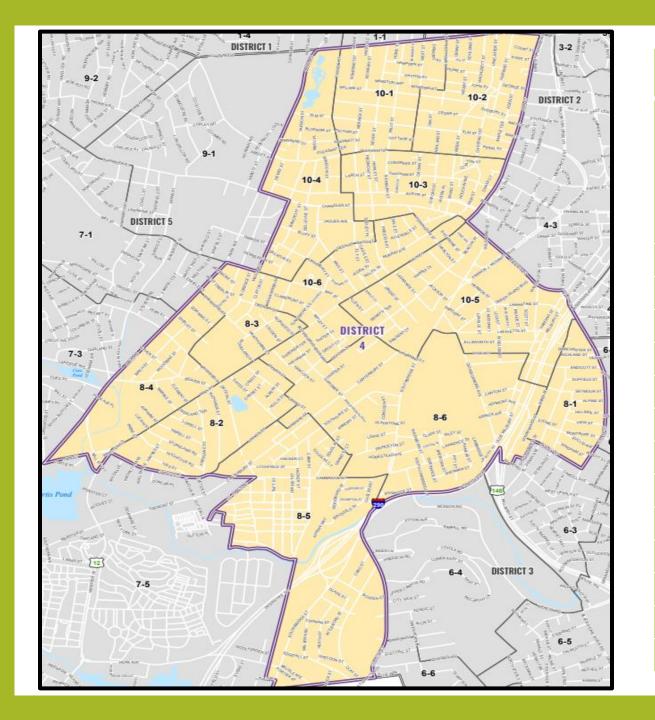

### **City Council Districts**

wp\_all.pdf (worcesterma.gov)

**City Council District 1** 

Ward: 1 & 2

**City Council District 2** 

Ward: 3 & 4

**City Council District 3** 

Ward: 5 & 6

#### CITY COUNCIL – DISTRICT 4

| Council<br>District | Ward            | Precinct         |
|---------------------|-----------------|------------------|
| 4                   | 08              | 01               |
| 4                   | 08              | 02               |
| 4                   | 08              | 03               |
| 4                   | 08              | 04               |
| 4                   | 08              | 05               |
| 4                   | 08              | 06               |
| 4                   | 10              | 01               |
| 4                   | 10              | 02               |
| 4                   | 10              | 03               |
| 4                   | <mark>10</mark> | <mark>04</mark>  |
| 4                   | <mark>10</mark> | <mark>04A</mark> |
| 4                   | 10              | 05               |
| 4                   | 10              | 06               |