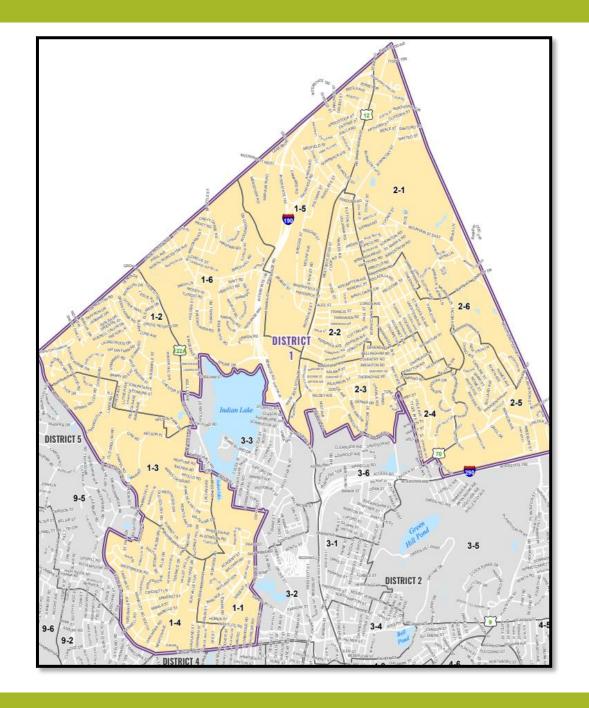

### **City Council Districts**

wp\_all.pdf (worcesterma.gov)

**City Council District 1** 

Ward: 1 & 2

**City Council District 2** 

Ward: 3 & 4

**City Council District 3** 

Ward: 5 & 6

#### CITY COUNCIL - DISTRICT 1

| Council<br>District | Ward            | Precinct (splits are shaded yellow) |
|---------------------|-----------------|-------------------------------------|
| 1                   | 01              | 01                                  |
| 1                   | 01              | 02                                  |
| 1                   | 01              | 03                                  |
| 1                   | 01              | 04                                  |
| 1                   | 01              | 05                                  |
| 1                   | 01              | 06                                  |
| 1                   | 02              | 01                                  |
| 1                   | 02              | 02                                  |
| 1                   | 02              | 03                                  |
| 1                   | 02              | 04                                  |
| 1                   | 02              | 05                                  |
| 1                   | <mark>02</mark> | <mark>06</mark>                     |
| 1                   | <mark>02</mark> | <mark>06A</mark>                    |