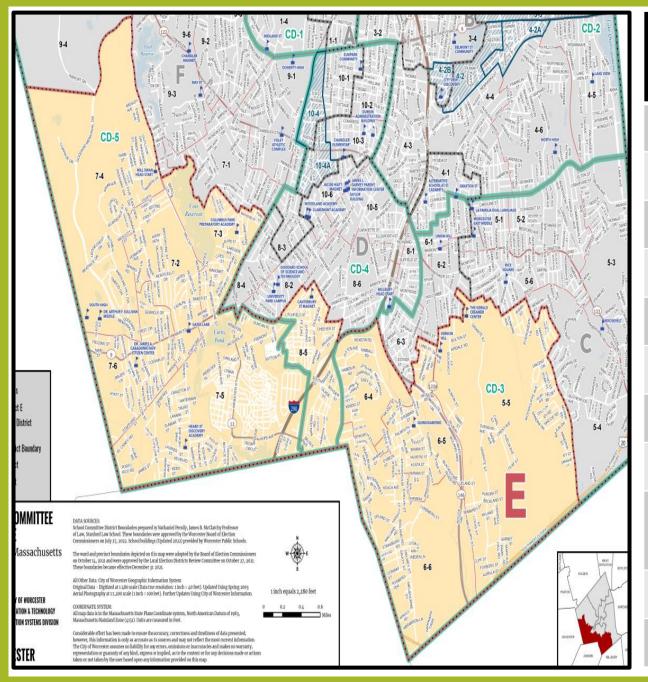

| School<br>Committee | Ward | Precinct |                            |
|---------------------|------|----------|----------------------------|
| E                   | 05   | 05       |                            |
| <mark>E</mark>      | 06   | 04       |                            |
| <mark>E</mark>      | 06   | 05       |                            |
| <mark>E</mark>      | 06   | 06       |                            |
| <mark>E</mark>      | 07   | 02       |                            |
| <mark>E</mark>      | 07   | 03       |                            |
| <mark>E</mark>      | 07   | 04       |                            |
| <mark>E</mark>      | 07   | 05       |                            |
| E                   | 07   | 05A      | STATE<br>ELECTION<br>SPLIT |
| E                   | 07   | 06       |                            |
| E                   | 80   | 05       |                            |