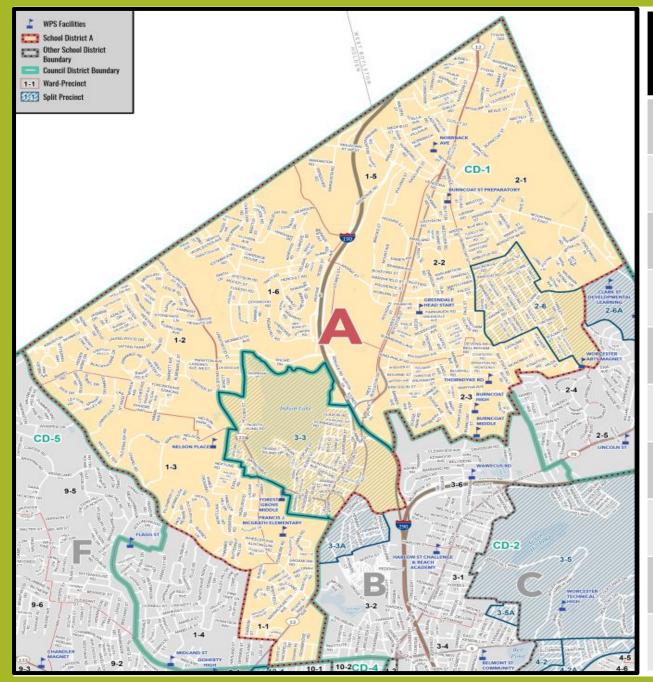

# School Committee Districts

• THERE ARE SIX SCHOOL COMMITTEE DISTRICTS LETTERED A THROUGH F

• TWO AT-LARGE SCHOOL COMMITTEE MEMBERS

2022-school-districts-map.pdf (worcesterma.gov)

| School<br>Committee | Ward | Precinct |
|---------------------|------|----------|
| <mark>A</mark>      | 01   | 01       |
| <mark>A</mark>      | 01   | 02       |
| <mark>A</mark>      | 01   | 03       |
| <mark>A</mark>      | 01   | 05       |
| <mark>A</mark>      | 01   | 06       |
| <mark>A</mark>      | 02   | 01       |
| <mark>A</mark>      | 02   | 02       |
| <mark>A</mark>      | 02   | 03       |
| <mark>A</mark>      | 02   | 06       |
| <mark>A</mark>      | 03   | 03       |

| School<br>Committee | Ward | Precinct |
|---------------------|------|----------|
| B                   | 02   | 04       |
| B                   | 02   | 05       |
| B                   | 02   | 06A      |
| В                   | 03   | 01       |
| B                   | 03   | 02       |
| B                   | 03   | 03A      |
| B                   | 03   | 04       |
| В                   | 03   | 05A      |
| B                   | 03   | 06       |
| B                   | 04   | 02B      |
| B                   | 10   | 02       |
| <mark>B</mark>      | 10   | 03       |
| <mark>B</mark>      | 10   | 04A      |