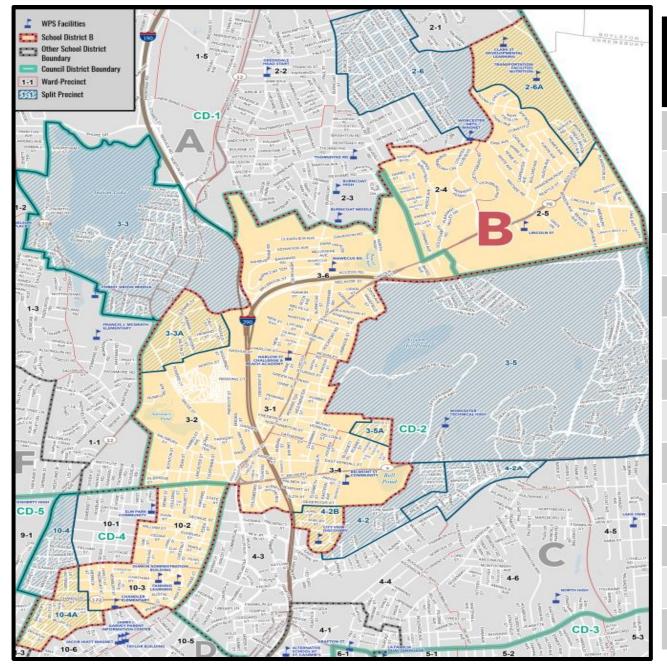

# School Committee Districts

• THERE ARE SIX SCHOOL COMMITTEE DISTRICTS LETTERED A THROUGH F

• TWO AT-LARGE SCHOOL COMMITTEE MEMBERS

2022-school-districts-map.pdf (worcesterma.gov)

| School<br>Committee | Ward | Precinct |
|---------------------|------|----------|
| <mark>A</mark>      | 01   | 01       |
| <mark>A</mark>      | 01   | 02       |
| <mark>A</mark>      | 01   | 03       |
| <mark>A</mark>      | 01   | 05       |
| <mark>A</mark>      | 01   | 06       |
| <mark>A</mark>      | 02   | 01       |
| <mark>A</mark>      | 02   | 02       |
| <mark>A</mark>      | 02   | 03       |
| <mark>A</mark>      | 02   | 06       |
| <mark>A</mark>      | 03   | 03       |

| School<br>Committee | Ward | Precinct |
|---------------------|------|----------|
| B                   | 02   | 04       |
| B                   | 02   | 05       |
| B                   | 02   | 06A      |
| В                   | 03   | 01       |
| B                   | 03   | 02       |
| B                   | 03   | 03A      |
| B                   | 03   | 04       |
| В                   | 03   | 05A      |
| B                   | 03   | 06       |
| B                   | 04   | 02B      |
| B                   | 10   | 02       |
| <mark>B</mark>      | 10   | 03       |
| <mark>B</mark>      | 10   | 04A      |