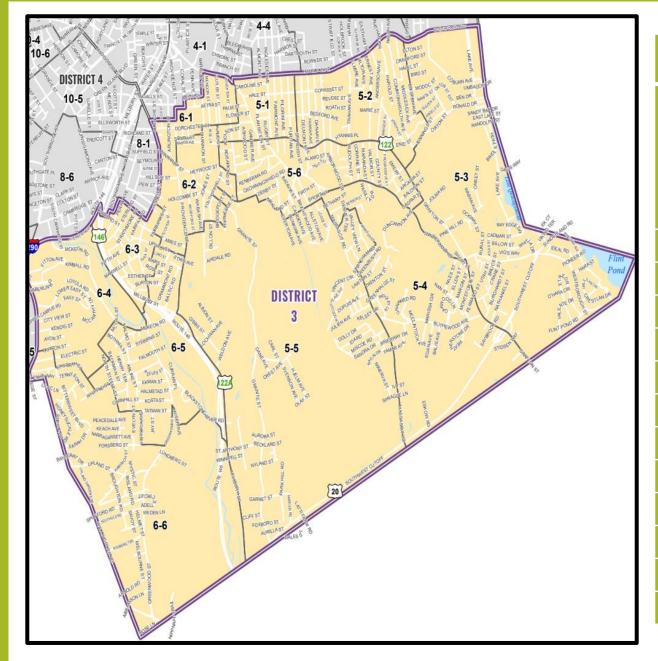

### **City Council Districts**

wp\_all.pdf (worcesterma.gov)

**City Council District 1** 

Ward: 1 & 2

**City Council District 2** 

Ward: 3 & 4

**City Council District 3** 

Ward: 5 & 6

#### CITY COUNCIL – DISTRICT 3

| Council<br>District | Ward | Precinct |
|---------------------|------|----------|
| 3                   | 05   | 01       |
| 3                   | 05   | 02       |
| 3                   | 05   | 03       |
| 3                   | 05   | 04       |
| 3                   | 05   | 05       |
| 3                   | 05   | 06       |
| 3                   | 06   | 01       |
| 3                   | 06   | 02       |
| 3                   | 06   | 03       |
| 3                   | 06   | 04       |
| 3                   | 06   | 05       |
| 3                   | 06   | 06       |