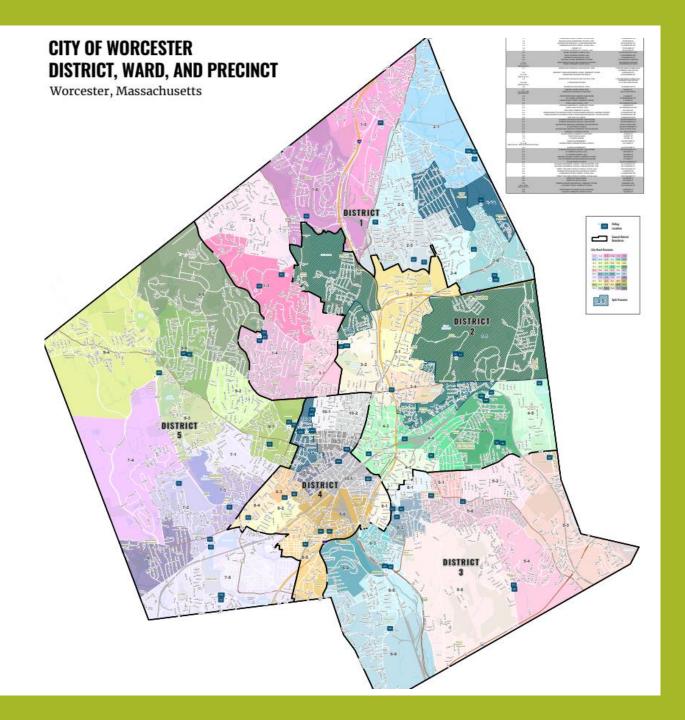

## DISTRICT CITY COUNCIL

### **City Council Districts**

wp\_all.pdf (worcesterma.gov)

**City Council District 1** 

Ward: 1 & 2

**City Council District 2** 

Ward: 3 & 4

**City Council District 3** 

Ward: 5 & 6

#### CITY COUNCIL - DISTRICT 1

| Council<br>District | Ward            | Precinct (splits are shaded yellow) |
|---------------------|-----------------|-------------------------------------|
| 1                   | 01              | 01                                  |
| 1                   | 01              | 02                                  |
| 1                   | 01              | 03                                  |
| 1                   | 01              | 04                                  |
| 1                   | 01              | 05                                  |
| 1                   | 01              | 06                                  |
| 1                   | 02              | 01                                  |
| 1                   | 02              | 02                                  |
| 1                   | 02              | 03                                  |
| 1                   | 02              | 04                                  |
| 1                   | 02              | 05                                  |
| 1                   | <mark>02</mark> | <mark>06</mark>                     |
| 1                   | <mark>02</mark> | <mark>06A</mark>                    |

### CITY COUNCIL - DISTRICT 2

| Council<br>District | Ward            | Precinct (splits are shaded yellow) |
|---------------------|-----------------|-------------------------------------|
| 2                   | 03              | 01                                  |
| 2                   | 03              | 02                                  |
| 2                   | <mark>03</mark> | <mark>03</mark>                     |
| 2                   | <mark>03</mark> | <mark>03A</mark>                    |
| 2                   | 03              | 04                                  |
| 2                   | <mark>03</mark> | <mark>05</mark>                     |
| 2                   | <mark>03</mark> | <mark>05A</mark>                    |
| 2                   | 03              | 06                                  |
| 2                   | 04              | 01                                  |
| 2                   | <mark>04</mark> | <mark>02B</mark>                    |
| 2                   | <mark>04</mark> | <mark>02</mark>                     |
| 2                   | <mark>04</mark> | <mark>02A</mark>                    |
| 2                   | 04              | 03                                  |
| 2                   | 04              | 04                                  |
| 2                   | 04              | 05                                  |
| 2                   | 04              | 06                                  |

#### CITY COUNCIL – DISTRICT 3

| Council<br>District | Ward | Precinct |
|---------------------|------|----------|
| 3                   | 05   | 01       |
| 3                   | 05   | 02       |
| 3                   | 05   | 03       |
| 3                   | 05   | 04       |
| 3                   | 05   | 05       |
| 3                   | 05   | 06       |
| 3                   | 06   | 01       |
| 3                   | 06   | 02       |
| 3                   | 06   | 03       |
| 3                   | 06   | 04       |
| 3                   | 06   | 05       |
| 3                   | 06   | 06       |

#### CITY COUNCIL – DISTRICT 4

| Council<br>District | Ward            | Precinct         |
|---------------------|-----------------|------------------|
| 4                   | 08              | 01               |
| 4                   | 08              | 02               |
| 4                   | 08              | 03               |
| 4                   | 08              | 04               |
| 4                   | 08              | 05               |
| 4                   | 08              | 06               |
| 4                   | 10              | 01               |
| 4                   | 10              | 02               |
| 4                   | 10              | 03               |
| 4                   | <mark>10</mark> | <mark>04</mark>  |
| 4                   | <mark>10</mark> | <mark>04A</mark> |
| 4                   | 10              | 05               |
| 4                   | 10              | 06               |

#### CITY COUNCIL - DISTRICT 5

| Council<br>District | Ward            | Precinct         |
|---------------------|-----------------|------------------|
| 5                   | 07              | 01               |
| 5                   | 07              | 02               |
| 5                   | 07              | 03               |
| 5                   | 07              | 04               |
| 5                   | <mark>07</mark> | <mark>05</mark>  |
| 5                   | <mark>07</mark> | <mark>05A</mark> |
| 5                   | 07              | 06               |
| 5                   | 09              | 01               |
| 5                   | 09              | 02               |
| 5                   | 09              | 03               |
| 5                   | 09              | 04               |
| 5                   | 09              | 05               |
| 5                   | 09              | 06               |