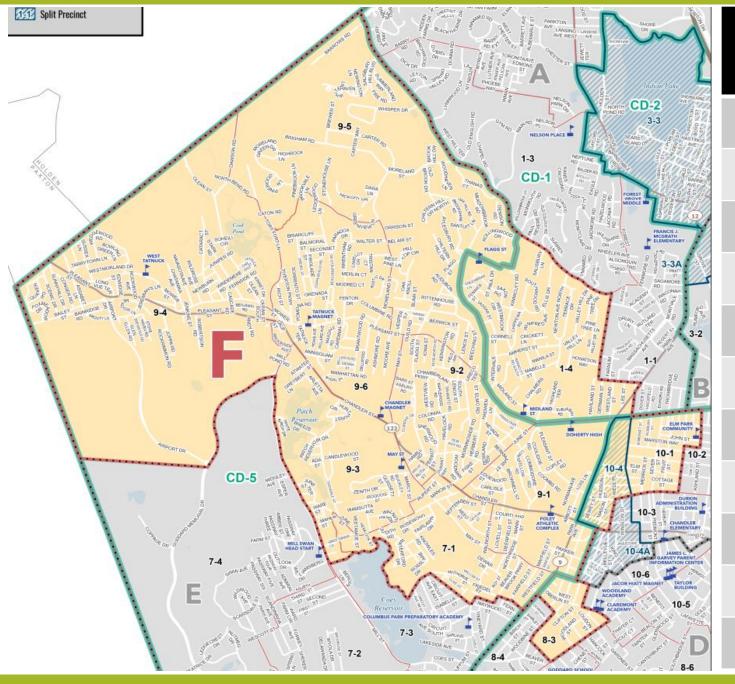

# School Committee Districts

• THERE ARE SIX SCHOOL COMMITTEE DISTRICTS LETTERED A THROUGH F

• TWO AT-LARGE SCHOOL COMMITTEE MEMBERS

2022-school-districts-map.pdf (worcesterma.gov)

| School<br>Committee | Ward | Precinct |
|---------------------|------|----------|
| <mark>A</mark>      | 01   | 01       |
| <mark>A</mark>      | 01   | 02       |
| <mark>A</mark>      | 01   | 03       |
| <mark>A</mark>      | 01   | 05       |
| <mark>A</mark>      | 01   | 06       |
| <mark>A</mark>      | 02   | 01       |
| <mark>A</mark>      | 02   | 02       |
| <mark>A</mark>      | 02   | 03       |
| <mark>A</mark>      | 02   | 06       |
| <mark>A</mark>      | 03   | 03       |

| School<br>Committee | Ward | Precinct |
|---------------------|------|----------|
| <b>F</b>            | 01   | 04       |
| F                   | 07   | 01       |
| F                   | 08   | 03       |
| F                   | 09   | 01       |
| F                   | 09   | 02       |
| F                   | 09   | 03       |
| F                   | 09   | 04       |
| F                   | 09   | 05       |
| F                   | 09   | 06       |
| F                   | 10   | 01       |
| <b>F</b>            | 10   | 04       |