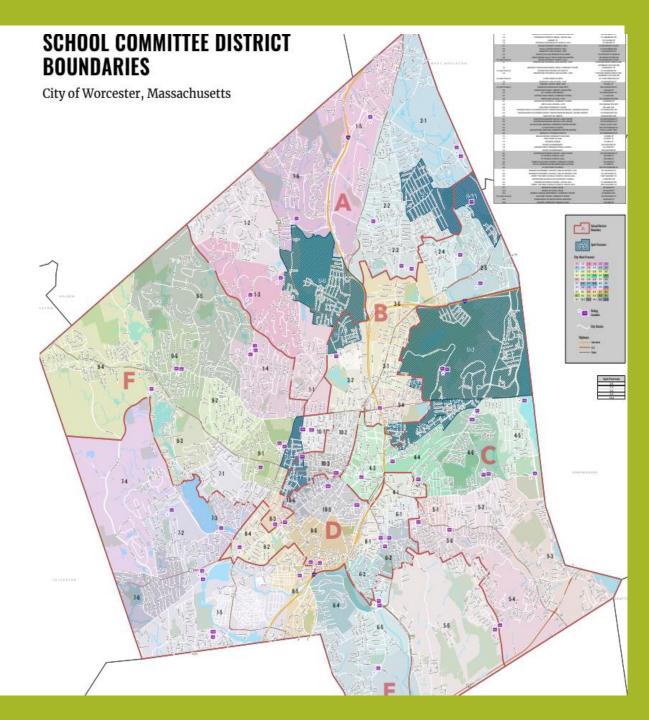

# School Committee Districts

• THERE ARE SIX SCHOOL COMMITTEE DISTRICTS LETTERED A THROUGH F

• TWO AT-LARGE SCHOOL COMMITTEE MEMBERS

2022-school-districts-map.pdf (worcesterma.gov)

| School<br>Committee | Ward | Precinct |
|---------------------|------|----------|
| <mark>A</mark>      | 01   | 01       |
| <mark>A</mark>      | 01   | 02       |
| <mark>A</mark>      | 01   | 03       |
| <mark>A</mark>      | 01   | 05       |
| <mark>A</mark>      | 01   | 06       |
| <mark>A</mark>      | 02   | 01       |
| <mark>A</mark>      | 02   | 02       |
| <mark>A</mark>      | 02   | 03       |
| <mark>A</mark>      | 02   | 06       |
| <mark>A</mark>      | 03   | 03       |

| School<br>Committee | Ward | Precinct |
|---------------------|------|----------|
| B                   | 02   | 04       |
| B                   | 02   | 05       |
| B                   | 02   | 06A      |
| В                   | 03   | 01       |
| B                   | 03   | 02       |
| B                   | 03   | 03A      |
| B                   | 03   | 04       |
| В                   | 03   | 05A      |
| B                   | 03   | 06       |
| B                   | 04   | 02B      |
| B                   | 10   | 02       |
| <mark>B</mark>      | 10   | 03       |
| <mark>B</mark>      | 10   | 04A      |

| School<br>Committee | Ward | Precinct |                         |
|---------------------|------|----------|-------------------------|
| C                   | 03   | 05       |                         |
| C                   | 04   | 02       |                         |
| C                   | 04   | 02A      | STATE<br>ELECTION SPLIT |
| C                   | 04   | 03       |                         |
| C                   | 04   | 04       |                         |
| C                   | 04   | 05       |                         |
| C                   | 04   | 06       |                         |
| C                   | 05   | 01       |                         |
| C                   | 05   | 02       |                         |
| C                   | 05   | 03       |                         |
| C                   | 05   | 04       |                         |
| C                   | 05   | 06       |                         |

| School<br>Committee | Ward | Precinct |                            |
|---------------------|------|----------|----------------------------|
| E                   | 05   | 05       |                            |
| <mark>E</mark>      | 06   | 04       |                            |
| <mark>E</mark>      | 06   | 05       |                            |
| <mark>E</mark>      | 06   | 06       |                            |
| <mark>E</mark>      | 07   | 02       |                            |
| <mark>E</mark>      | 07   | 03       |                            |
| <mark>E</mark>      | 07   | 04       |                            |
| <mark>E</mark>      | 07   | 05       |                            |
| E                   | 07   | 05A      | STATE<br>ELECTION<br>SPLIT |
| E                   | 07   | 06       |                            |
| E                   | 80   | 05       |                            |

| School<br>Committee | Ward | Precinct |
|---------------------|------|----------|
| <b>F</b>            | 01   | 04       |
| F                   | 07   | 01       |
| F                   | 08   | 03       |
| F                   | 09   | 01       |
| F                   | 09   | 02       |
| F                   | 09   | 03       |
| F                   | 09   | 04       |
| F                   | 09   | 05       |
| F                   | 09   | 06       |
| F                   | 10   | 01       |
| <b>F</b>            | 10   | 04       |