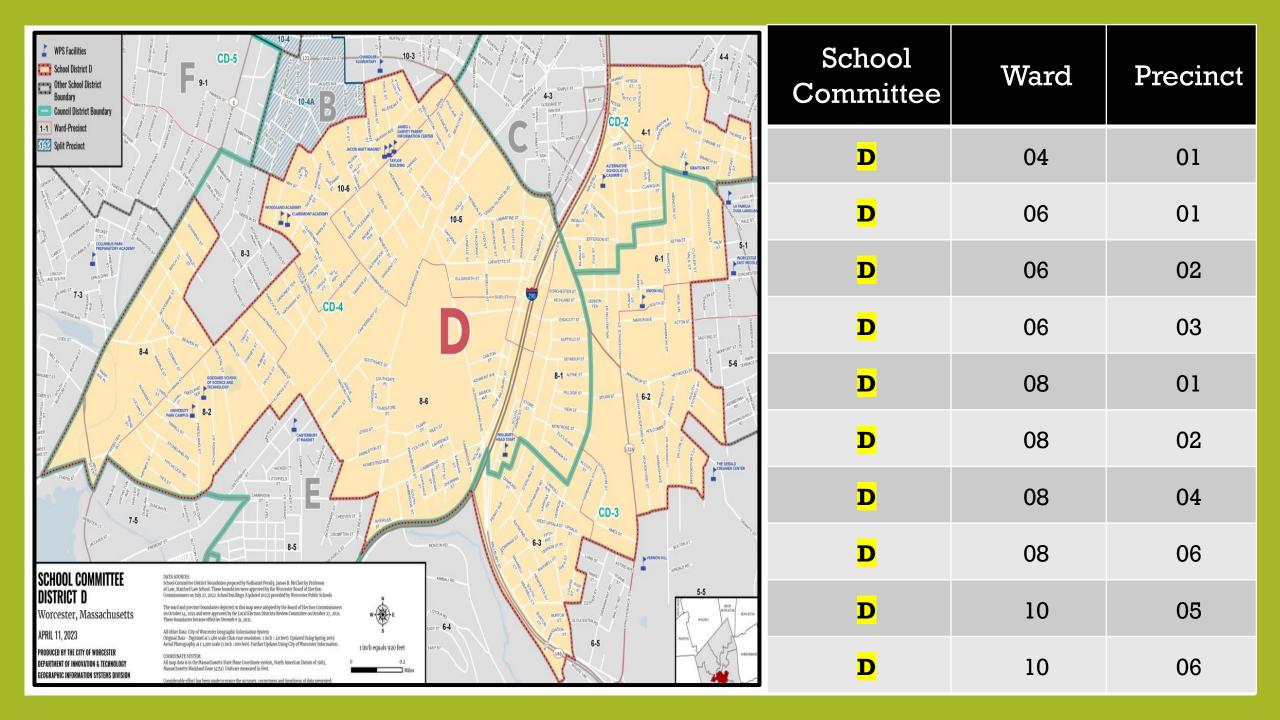

| School<br>Committee | Ward | Precinct |
|---------------------|------|----------|
| <b>F</b>            | 01   | 04       |
| F                   | 07   | 01       |
| F                   | 08   | 03       |
| F                   | 09   | 01       |
| F                   | 09   | 02       |
| F                   | 09   | 03       |
| F                   | 09   | 04       |
| F                   | 09   | 05       |
| F                   | 09   | 06       |
| F                   | 10   | 01       |
| <b>F</b>            | 10   | 04       |