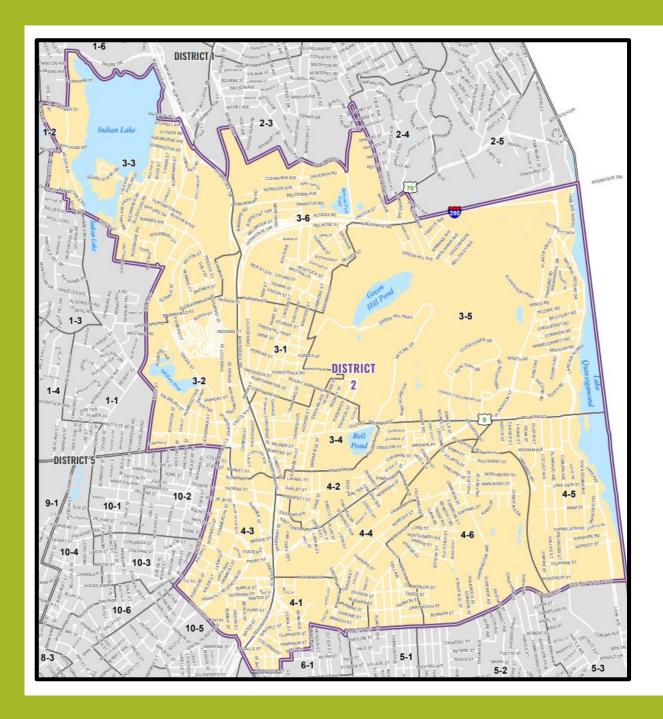

### **City Council Districts**

wp\_all.pdf (worcesterma.gov)

**City Council District 1** 

Ward: 1 & 2

**City Council District 2** 

Ward: 3 & 4

**City Council District 3** 

Ward: 5 & 6

### CITY COUNCIL - DISTRICT 2

| Council<br>District | Ward            | Precinct (splits are shaded yellow) |
|---------------------|-----------------|-------------------------------------|
| 2                   | 03              | 01                                  |
| 2                   | 03              | 02                                  |
| 2                   | <mark>03</mark> | <mark>03</mark>                     |
| 2                   | <mark>03</mark> | <mark>03A</mark>                    |
| 2                   | 03              | 04                                  |
| 2                   | <mark>03</mark> | <mark>05</mark>                     |
| 2                   | <mark>03</mark> | <mark>05A</mark>                    |
| 2                   | 03              | 06                                  |
| 2                   | 04              | 01                                  |
| 2                   | <mark>04</mark> | <mark>02B</mark>                    |
| 2                   | <mark>04</mark> | <mark>02</mark>                     |
| 2                   | <mark>04</mark> | <mark>02A</mark>                    |
| 2                   | 04              | 03                                  |
| 2                   | 04              | 04                                  |
| 2                   | 04              | 05                                  |
| 2                   | 04              | 06                                  |