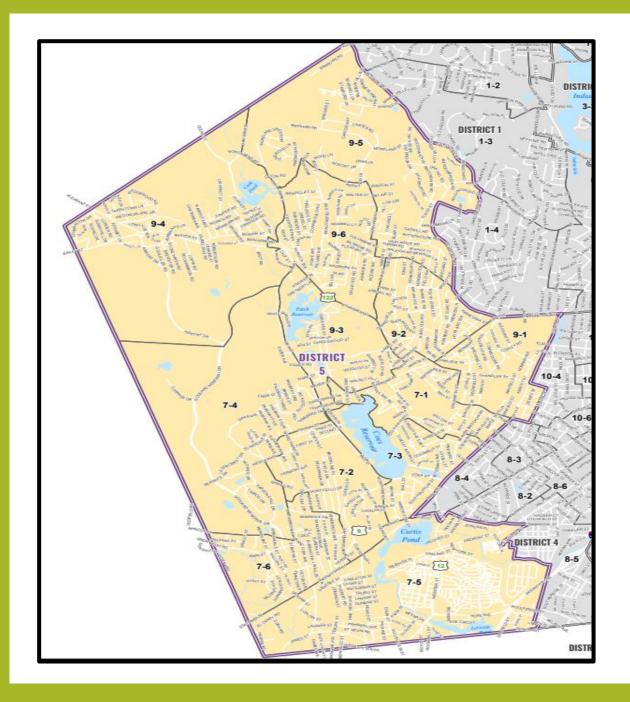

### **City Council Districts**

wp\_all.pdf (worcesterma.gov)

**City Council District 1** 

Ward: 1 & 2

**City Council District 2** 

Ward: 3 & 4

**City Council District 3** 

Ward: 5 & 6

#### CITY COUNCIL - DISTRICT 5

| Council<br>District | Ward            | Precinct         |
|---------------------|-----------------|------------------|
| 5                   | 07              | 01               |
| 5                   | 07              | 02               |
| 5                   | 07              | 03               |
| 5                   | 07              | 04               |
| 5                   | <mark>07</mark> | <mark>05</mark>  |
| 5                   | <mark>07</mark> | <mark>05A</mark> |
| 5                   | 07              | 06               |
| 5                   | 09              | 01               |
| 5                   | 09              | 02               |
| 5                   | 09              | 03               |
| 5                   | 09              | 04               |
| 5                   | 09              | 05               |
| 5                   | 09              | 06               |