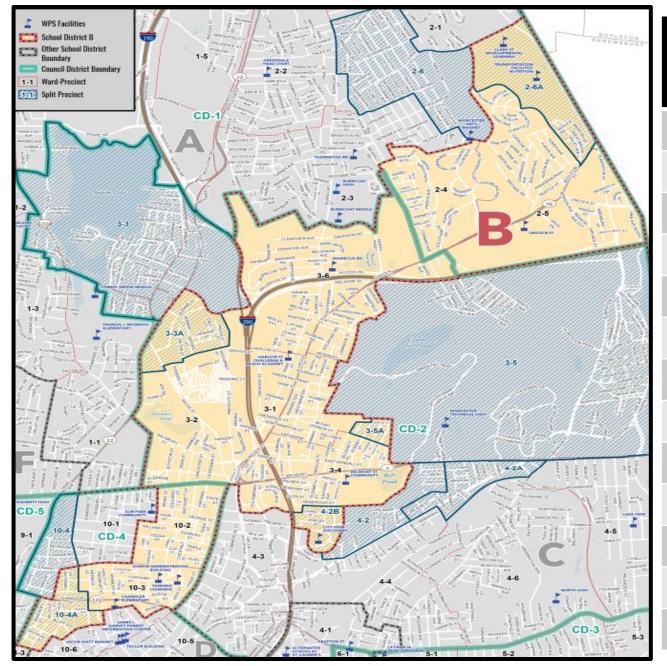

| School<br>Committee | Ward | Precinct |
|---------------------|------|----------|
| B                   | 02   | 04       |
| B                   | 02   | 05       |
| B                   | 02   | 06A      |
| В                   | 03   | 01       |
| B                   | 03   | 02       |
| B                   | 03   | 03A      |
| B                   | 03   | 04       |
| В                   | 03   | 05A      |
| B                   | 03   | 06       |
| B                   | 04   | 02B      |
| B                   | 10   | 02       |
| B                   | 10   | 03       |
| <mark>B</mark>      | 10   | 04A      |