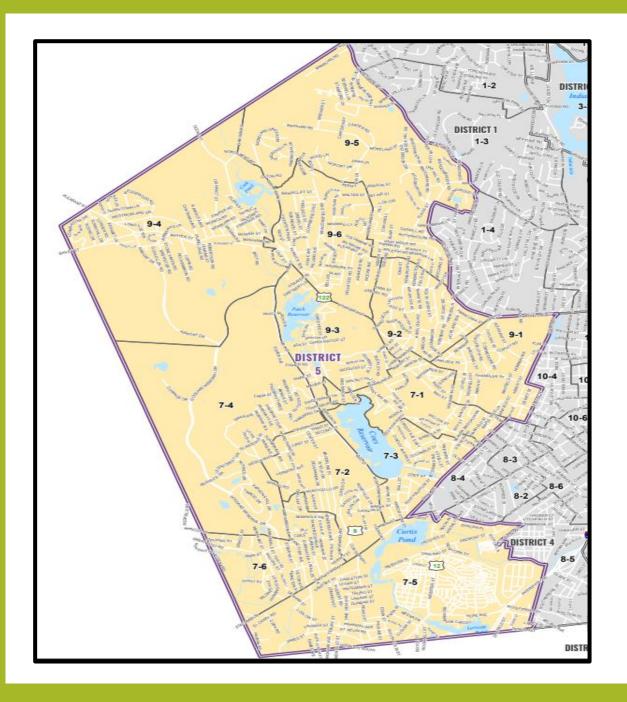

# DISTRICT CITY COUNCIL

**City Council District 4** 

Ward: 8 & 10

**City Council District 5** 

Ward: 7 & 9

### CITY COUNCIL - DISTRICT 5

| Council<br>District | Ward            | Precinct         |
|---------------------|-----------------|------------------|
| 5                   | 07              | 01               |
| 5                   | 07              | 02               |
| 5                   | 07              | 03               |
| 5                   | 07              | 04               |
| 5                   | <mark>07</mark> | <mark>05</mark>  |
| 5                   | <mark>07</mark> | <mark>05A</mark> |
| 5                   | 07              | 06               |
| 5                   | 09              | 01               |
| 5                   | 09              | 02               |
| 5                   | 09              | 03               |
| 5                   | 09              | 04               |
| 5                   | 09              | 05               |
| 5                   | 09              | 06               |