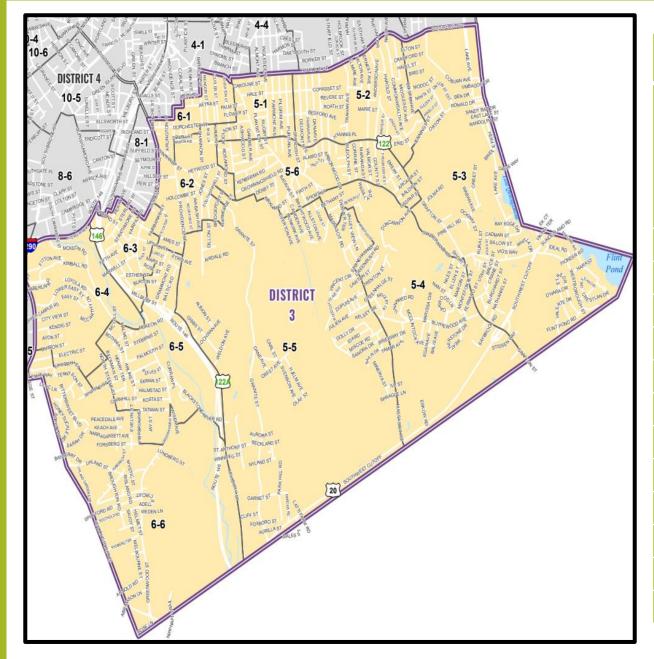

# DISTRICT CITY COUNCIL

# **City Council Districts**

wp\_all.pdf (worcesterma.gov)

**City Council District 1** 

Ward: 1 & 2

**City Council District 2** 

Ward: 3 & 4

**City Council District 3** 

Ward: 5 & 6

### CITY COUNCIL – DISTRICT 3

| Council<br>District | Ward | Precinct |
|---------------------|------|----------|
| 3                   | 05   | 01       |
| 3                   | 05   | 02       |
| 3                   | 05   | 03       |
| 3                   | 05   | 04       |
| 3                   | 05   | 05       |
| 3                   | 05   | 06       |
| 3                   | 06   | 01       |
| 3                   | 06   | 02       |
| 3                   | 06   | 03       |
| 3                   | 06   | 04       |
| 3                   | 06   | 05       |
| 3                   | 06   | 06       |