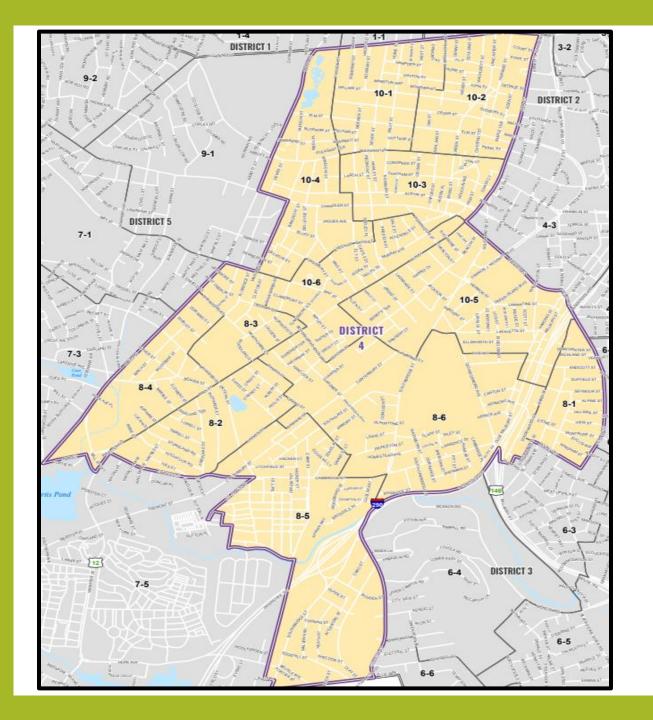

# DISTRICT CITY COUNCIL

**City Council District 4** 

Ward: 8 & 10

**City Council District 5** 

Ward: 7 & 9

### CITY COUNCIL – DISTRICT 4

| Council<br>District | Ward            | Precinct         |
|---------------------|-----------------|------------------|
| 4                   | 08              | 01               |
| 4                   | 08              | 02               |
| 4                   | 08              | 03               |
| 4                   | 08              | 04               |
| 4                   | 08              | 05               |
| 4                   | 08              | 06               |
| 4                   | 10              | 01               |
| 4                   | 10              | 02               |
| 4                   | 10              | 03               |
| 4                   | <mark>10</mark> | <mark>04</mark>  |
| 4                   | <mark>10</mark> | <mark>04A</mark> |
| 4                   | 10              | 05               |
| 4                   | 10              | 06               |