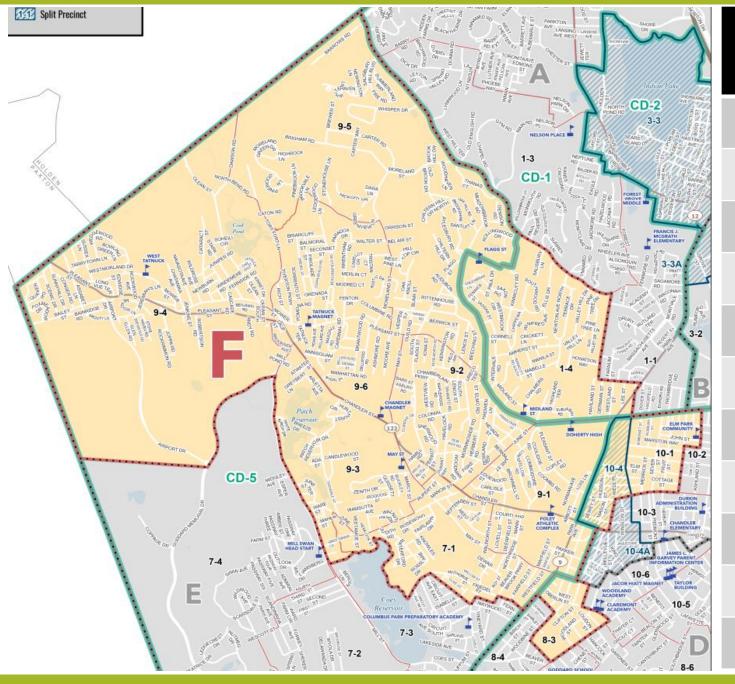

# DISTRICT SCHOOL COMMITTEE MEMBER

| School<br>Committee | Ward | Precinct |
|---------------------|------|----------|
| <b>F</b>            | 01   | 04       |
| F                   | 07   | 01       |
| F                   | 08   | 03       |
| F                   | 09   | 01       |
| F                   | 09   | 02       |
| F                   | 09   | 03       |
| F                   | 09   | 04       |
| F                   | 09   | 05       |
| F                   | 09   | 06       |
| F                   | 10   | 01       |
| <b>F</b>            | 10   | 04       |