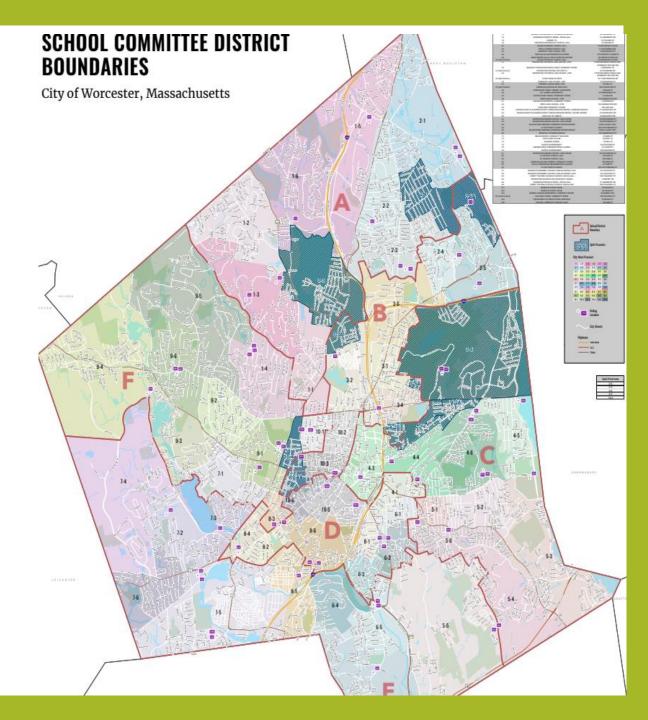

# DISTRICT SCHOOL COMMITTEE MEMBER

# School Committee Districts

• THERE ARE SIX SCHOOL COMMITTEE DISTRICTS LETTERED A THROUGH F

• TWO AT-LARGE SCHOOL COMMITTEE MEMBERS

2022-school-districts-map.pdf (worcesterma.gov)

| School<br>Committee | Ward | Precinct |
|---------------------|------|----------|
| <mark>A</mark>      | 01   | 01       |
| A                   | 01   | 02       |
| <mark>A</mark>      | 01   | 03       |
| <mark>A</mark>      | 01   | 05       |
| <mark>A</mark>      | 01   | 06       |
| <mark>A</mark>      | 02   | 01       |
| <mark>A</mark>      | 02   | 02       |
| <mark>A</mark>      | 02   | 03       |
| <mark>A</mark>      | 02   | 06       |
| <mark>A</mark>      | 03   | 03       |

| School<br>Committee | Ward | Precinct |
|---------------------|------|----------|
| B                   | 02   | 04       |
| B                   | 02   | 05       |
| B                   | 02   | 06A      |
| В                   | 03   | 01       |
| B                   | 03   | 02       |
| B                   | 03   | 03A      |
| B                   | 03   | 04       |
| В                   | 03   | 05A      |
| B                   | 03   | 06       |
| B                   | 04   | 02B      |
| B                   | 10   | 02       |
| B                   | 10   | 03       |
| <mark>B</mark>      | 10   | 04A      |

| School<br>Committee | Ward | Precinct |                         |
|---------------------|------|----------|-------------------------|
| C                   | 03   | 05       |                         |
| C                   | 04   | 02       |                         |
| C                   | 04   | 02A      | STATE<br>ELECTION SPLIT |
| C                   | 04   | 03       |                         |
| C                   | 04   | 04       |                         |
| C                   | 04   | 05       |                         |
| C                   | 04   | 06       |                         |
| C                   | 05   | 01       |                         |
| C                   | 05   | 02       |                         |
| C                   | 05   | 03       |                         |
| C                   | 05   | 04       |                         |
| C                   | 05   | 06       |                         |

| School<br>Committee | Ward | Precinct |                            |
|---------------------|------|----------|----------------------------|
| E                   | 05   | 05       |                            |
| <mark>E</mark>      | 06   | 04       |                            |
| <mark>E</mark>      | 06   | 05       |                            |
| <mark>E</mark>      | 06   | 06       |                            |
| <mark>E</mark>      | 07   | 02       |                            |
| <mark>E</mark>      | 07   | 03       |                            |
| <mark>E</mark>      | 07   | 04       |                            |
| <mark>E</mark>      | 07   | 05       |                            |
| E                   | 07   | 05A      | STATE<br>ELECTION<br>SPLIT |
| E                   | 07   | 06       |                            |
| E                   | 80   | 05       |                            |

| School<br>Committee | Ward | Precinct |
|---------------------|------|----------|
| <b>F</b>            | 01   | 04       |
| F                   | 07   | 01       |
| F                   | 08   | 03       |
| F                   | 09   | 01       |
| F                   | 09   | 02       |
| F                   | 09   | 03       |
| F                   | 09   | 04       |
| F                   | 09   | 05       |
| F                   | 09   | 06       |
| F                   | 10   | 01       |
| <b>F</b>            | 10   | 04       |