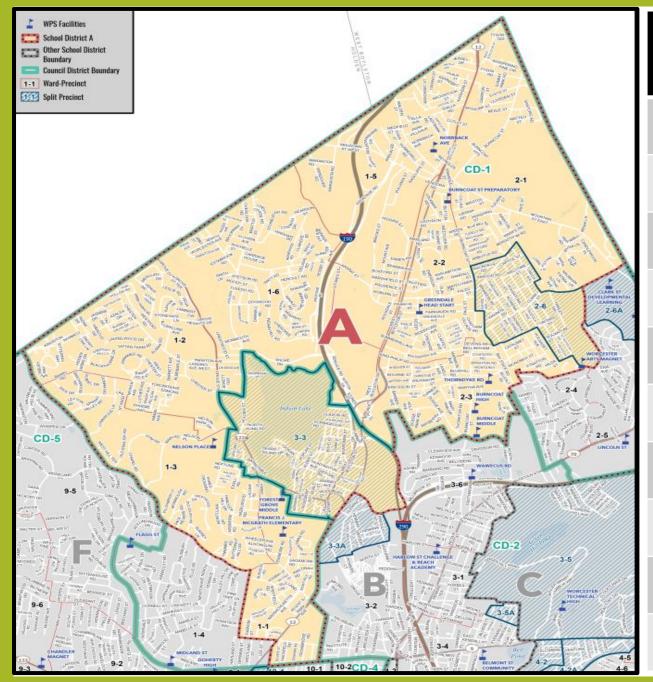

# School Committee Districts

• THERE ARE SIX SCHOOL COMMITTEE DISTRICTS LETTERED A THROUGH F

• TWO AT-LARGE SCHOOL COMMITTEE MEMBERS

2022-school-districts-map.pdf (worcesterma.gov)

| School<br>Committee | Ward | Precinct |
|---------------------|------|----------|
| <mark>A</mark>      | 01   | 01       |
| A                   | 01   | 02       |
| <mark>A</mark>      | 01   | 03       |
| <mark>A</mark>      | 01   | 05       |
| <mark>A</mark>      | 01   | 06       |
| <mark>A</mark>      | 02   | 01       |
| <mark>A</mark>      | 02   | 02       |
| <mark>A</mark>      | 02   | 03       |
| <mark>A</mark>      | 02   | 06       |
| <mark>A</mark>      | 03   | 03       |