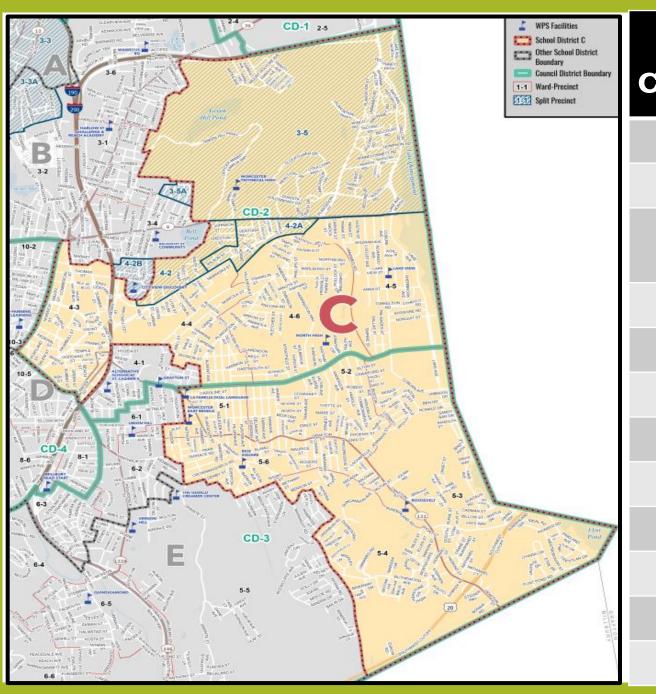

| School<br>Committee | Ward | Precinct |                         |
|---------------------|------|----------|-------------------------|
| C                   | 03   | 05       |                         |
| C                   | 04   | 02       |                         |
| C                   | 04   | 02A      | STATE<br>ELECTION SPLIT |
| C                   | 04   | 03       |                         |
| C                   | 04   | 04       |                         |
| C                   | 04   | 05       |                         |
| C                   | 04   | 06       |                         |
| C                   | 05   | 01       |                         |
| C                   | 05   | 02       |                         |
| C                   | 05   | 03       |                         |
| C                   | 05   | 04       |                         |
| C                   | 05   | 06       |                         |