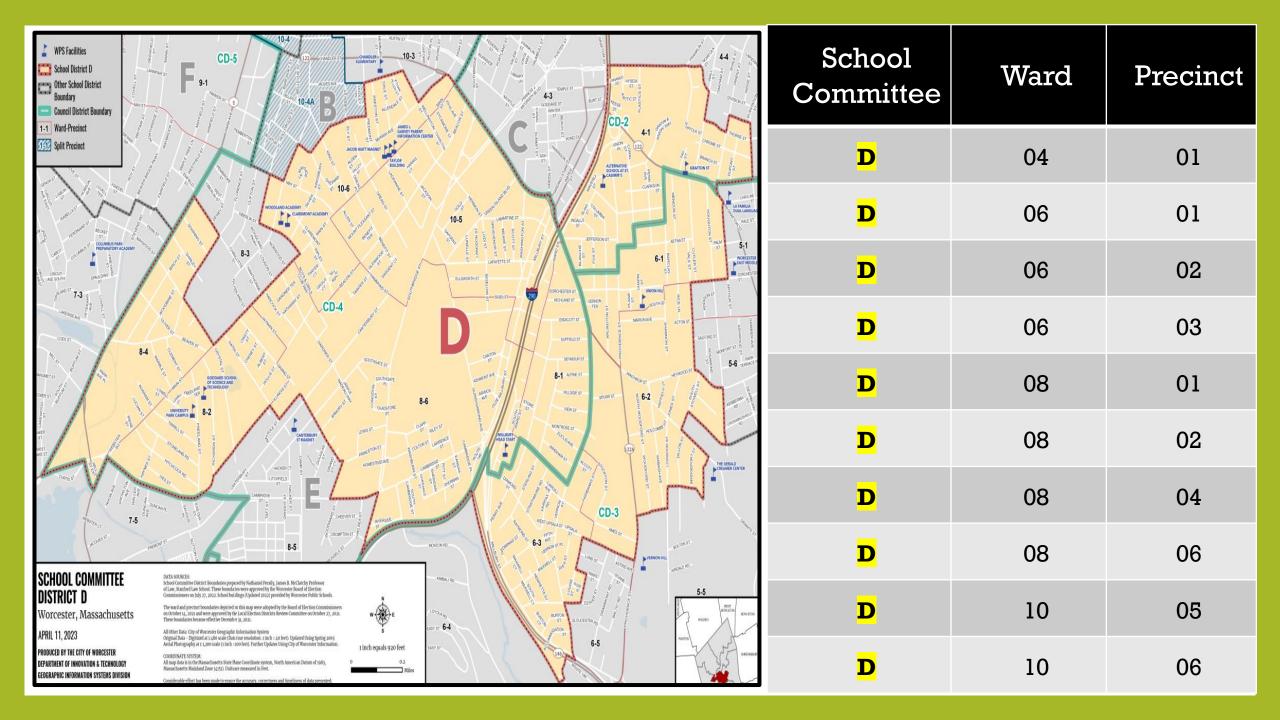

| School<br>Committee | Ward | Precinct |
|---------------------|------|----------|
| <b>F</b>            | 01   | 04       |
| F                   | 07   | 01       |
| F                   | 08   | 03       |
| F                   | 09   | 01       |
| F                   | 09   | 02       |
| F                   | 09   | 03       |
| F                   | 09   | 04       |
| F                   | 09   | 05       |
| F                   | 09   | 06       |
| F                   | 10   | 01       |
| <b>F</b>            | 10   | 04       |