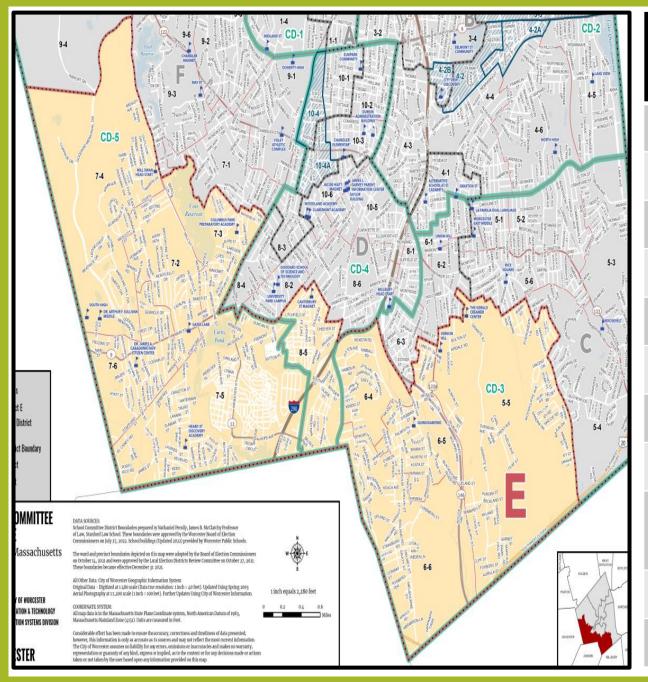

# DISTRICT SCHOOL COMMITTEE MEMBER

# School Committee Districts

• THERE ARE SIX SCHOOL COMMITTEE DISTRICTS LETTERED A THROUGH F

• TWO AT-LARGE SCHOOL COMMITTEE MEMBERS

2022-school-districts-map.pdf (worcesterma.gov)

| School<br>Committee | Ward | Precinct |
|---------------------|------|----------|
| <mark>A</mark>      | 01   | 01       |
| A                   | 01   | 02       |
| <mark>A</mark>      | 01   | 03       |
| <mark>A</mark>      | 01   | 05       |
| <mark>A</mark>      | 01   | 06       |
| <mark>A</mark>      | 02   | 01       |
| <mark>A</mark>      | 02   | 02       |
| <mark>A</mark>      | 02   | 03       |
| <mark>A</mark>      | 02   | 06       |
| <mark>A</mark>      | 03   | 03       |

| School<br>Committee | Ward | Precinct |
|---------------------|------|----------|
| B                   | 02   | 04       |
| B                   | 02   | 05       |
| B                   | 02   | 06A      |
| В                   | 03   | 01       |
| B                   | 03   | 02       |
| B                   | 03   | 03A      |
| B                   | 03   | 04       |
| В                   | 03   | 05A      |
| B                   | 03   | 06       |
| B                   | 04   | 02B      |
| B                   | 10   | 02       |
| B                   | 10   | 03       |
| <mark>B</mark>      | 10   | 04A      |

| School<br>Committee | Ward | Precinct |                         |
|---------------------|------|----------|-------------------------|
| C                   | 03   | 05       |                         |
| C                   | 04   | 02       |                         |
| C                   | 04   | 02A      | STATE<br>ELECTION SPLIT |
| C                   | 04   | 03       |                         |
| C                   | 04   | 04       |                         |
| C                   | 04   | 05       |                         |
| C                   | 04   | 06       |                         |
| C                   | 05   | 01       |                         |
| C                   | 05   | 02       |                         |
| C                   | 05   | 03       |                         |
| C                   | 05   | 04       |                         |
| C                   | 05   | 06       |                         |

| School<br>Committee | Ward | Precinct |                            |
|---------------------|------|----------|----------------------------|
| E                   | 05   | 05       |                            |
| <mark>E</mark>      | 06   | 04       |                            |
| <mark>E</mark>      | 06   | 05       |                            |
| <mark>E</mark>      | 06   | 06       |                            |
| <mark>E</mark>      | 07   | 02       |                            |
| <mark>E</mark>      | 07   | 03       |                            |
| <mark>E</mark>      | 07   | 04       |                            |
| <mark>E</mark>      | 07   | 05       |                            |
| E                   | 07   | 05A      | STATE<br>ELECTION<br>SPLIT |
| E                   | 07   | 06       |                            |
| E                   | 80   | 05       |                            |

| School<br>Committee | Ward | Precinct |
|---------------------|------|----------|
| <b>F</b>            | 01   | 04       |
| F                   | 07   | 01       |
| F                   | 08   | 03       |
| F                   | 09   | 01       |
| F                   | 09   | 02       |
| F                   | 09   | 03       |
| F                   | 09   | 04       |
| F                   | 09   | 05       |
| F                   | 09   | 06       |
| F                   | 10   | 01       |
| <b>F</b>            | 10   | 04       |