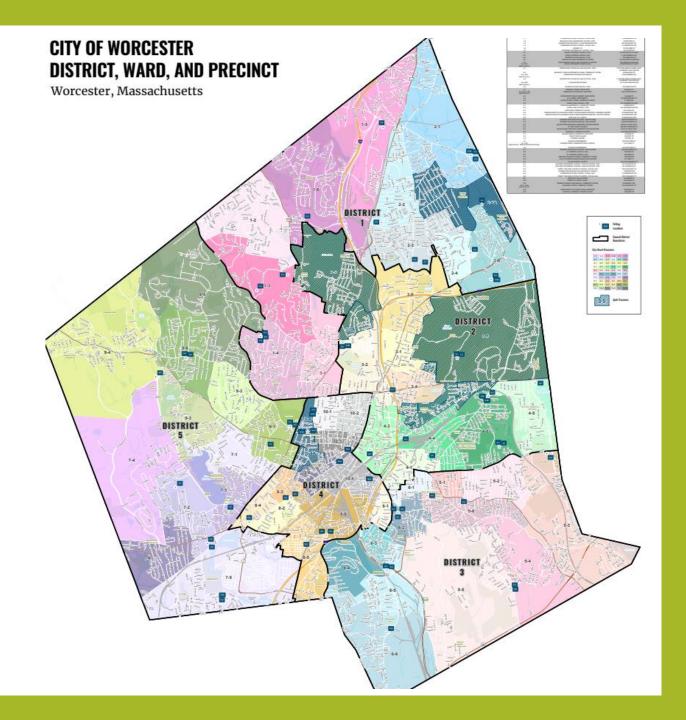

# DISTRICT CITY COUNCIL

# **City Council Districts**

wp\_all.pdf (worcesterma.gov)

**City Council District 1** 

Ward: 1 & 2

**City Council District 2** 

Ward: 3 & 4

**City Council District 3** 

Ward: 5 & 6

**City Council District 4** 

Ward: 8 & 10

**City Council District 5** 

Ward: 7 & 9

### CITY COUNCIL – DISTRICT 1

| Council<br>District | Ward            | Precinct (splits are shaded yellow) |
|---------------------|-----------------|-------------------------------------|
| 1                   | 01              | 01                                  |
| 1                   | 01              | 02                                  |
| 1                   | 01              | 03                                  |
| 1                   | 01              | 04                                  |
| 1                   | 01              | 05                                  |
| 1                   | 01              | 06                                  |
| 1                   | 02              | 01                                  |
| 1                   | 02              | 02                                  |
| 1                   | 02              | 03                                  |
| 1                   | 02              | 04                                  |
| 1                   | 02              | 05                                  |
| 1                   | <mark>02</mark> | <mark>06</mark>                     |
| 1                   | <mark>02</mark> | <mark>06A</mark>                    |

### CITY COUNCIL - DISTRICT 2

| Council<br>District | Ward            | Precinct (splits are shaded yellow) |
|---------------------|-----------------|-------------------------------------|
| 2                   | 03              | 01                                  |
| 2                   | 03              | 02                                  |
| 2                   | <mark>03</mark> | <mark>03</mark>                     |
| 2                   | <mark>03</mark> | <mark>03A</mark>                    |
| 2                   | 03              | 04                                  |
| 2                   | <mark>03</mark> | <mark>05</mark>                     |
| 2                   | <mark>03</mark> | <mark>05A</mark>                    |
| 2                   | 03              | 06                                  |
| 2                   | 04              | 01                                  |
| 2                   | <mark>04</mark> | <mark>02B</mark>                    |
| 2                   | <mark>04</mark> | <mark>02</mark>                     |
| 2                   | <mark>04</mark> | <mark>02A</mark>                    |
| 2                   | 04              | 03                                  |
| 2                   | 04              | 04                                  |
| 2                   | 04              | 05                                  |
| 2                   | 04              | 06                                  |

### CITY COUNCIL – DISTRICT 3

| Council<br>District | Ward | Precinct |
|---------------------|------|----------|
| 3                   | 05   | 01       |
| 3                   | 05   | 02       |
| 3                   | 05   | 03       |
| 3                   | 05   | 04       |
| 3                   | 05   | 05       |
| 3                   | 05   | 06       |
| 3                   | 06   | 01       |
| 3                   | 06   | 02       |
| 3                   | 06   | 03       |
| 3                   | 06   | 04       |
| 3                   | 06   | 05       |
| 3                   | 06   | 06       |

### CITY COUNCIL – DISTRICT 4

| Council<br>District | Ward            | Precinct         |
|---------------------|-----------------|------------------|
| 4                   | 08              | 01               |
| 4                   | 08              | 02               |
| 4                   | 08              | 03               |
| 4                   | 08              | 04               |
| 4                   | 08              | 05               |
| 4                   | 08              | 06               |
| 4                   | 10              | 01               |
| 4                   | 10              | 02               |
| 4                   | 10              | 03               |
| 4                   | <mark>10</mark> | <mark>04</mark>  |
| 4                   | <mark>10</mark> | <mark>04A</mark> |
| 4                   | 10              | 05               |
| 4                   | 10              | 06               |

### CITY COUNCIL - DISTRICT 5

| Council<br>District | Ward            | Precinct         |
|---------------------|-----------------|------------------|
| 5                   | 07              | 01               |
| 5                   | 07              | 02               |
| 5                   | 07              | 03               |
| 5                   | 07              | 04               |
| 5                   | <mark>07</mark> | <mark>05</mark>  |
| 5                   | <mark>07</mark> | <mark>05A</mark> |
| 5                   | 07              | 06               |
| 5                   | 09              | 01               |
| 5                   | 09              | 02               |
| 5                   | 09              | 03               |
| 5                   | 09              | 04               |
| 5                   | 09              | 05               |
| 5                   | 09              | 06               |