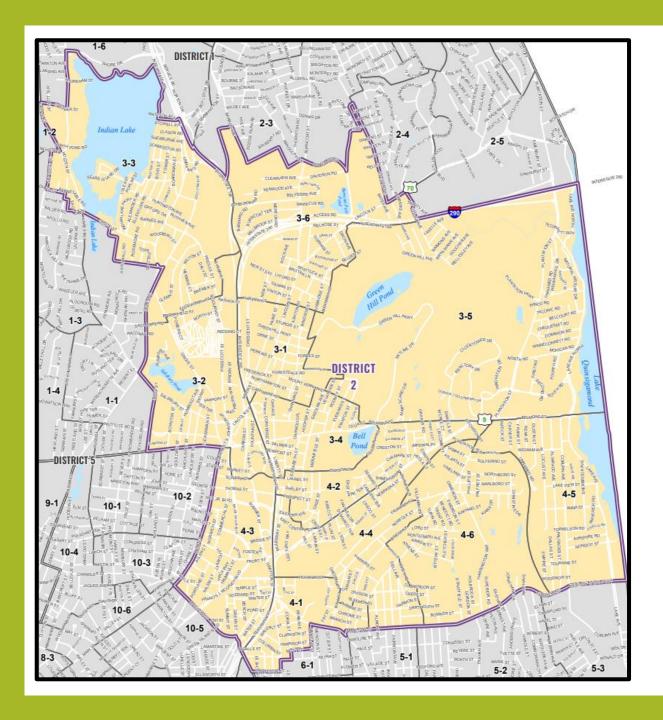

# DISTRICT CITY COUNCIL

# **City Council Districts**

wp\_all.pdf (worcesterma.gov)

**City Council District 1** 

Ward: 1 & 2

**City Council District 2** 

Ward: 3 & 4

**City Council District 3** 

Ward: 5 & 6

### CITY COUNCIL – DISTRICT 1

| Council<br>District | Ward            | Precinct (splits are shaded yellow) |
|---------------------|-----------------|-------------------------------------|
| 1                   | 01              | 01                                  |
| 1                   | 01              | 02                                  |
| 1                   | 01              | 03                                  |
| 1                   | 01              | 04                                  |
| 1                   | 01              | 05                                  |
| 1                   | 01              | 06                                  |
| 1                   | 02              | 01                                  |
| 1                   | 02              | 02                                  |
| 1                   | 02              | 03                                  |
| 1                   | 02              | 04                                  |
| 1                   | 02              | 05                                  |
| 1                   | <mark>02</mark> | <mark>06</mark>                     |
| 1                   | <mark>02</mark> | <mark>06A</mark>                    |