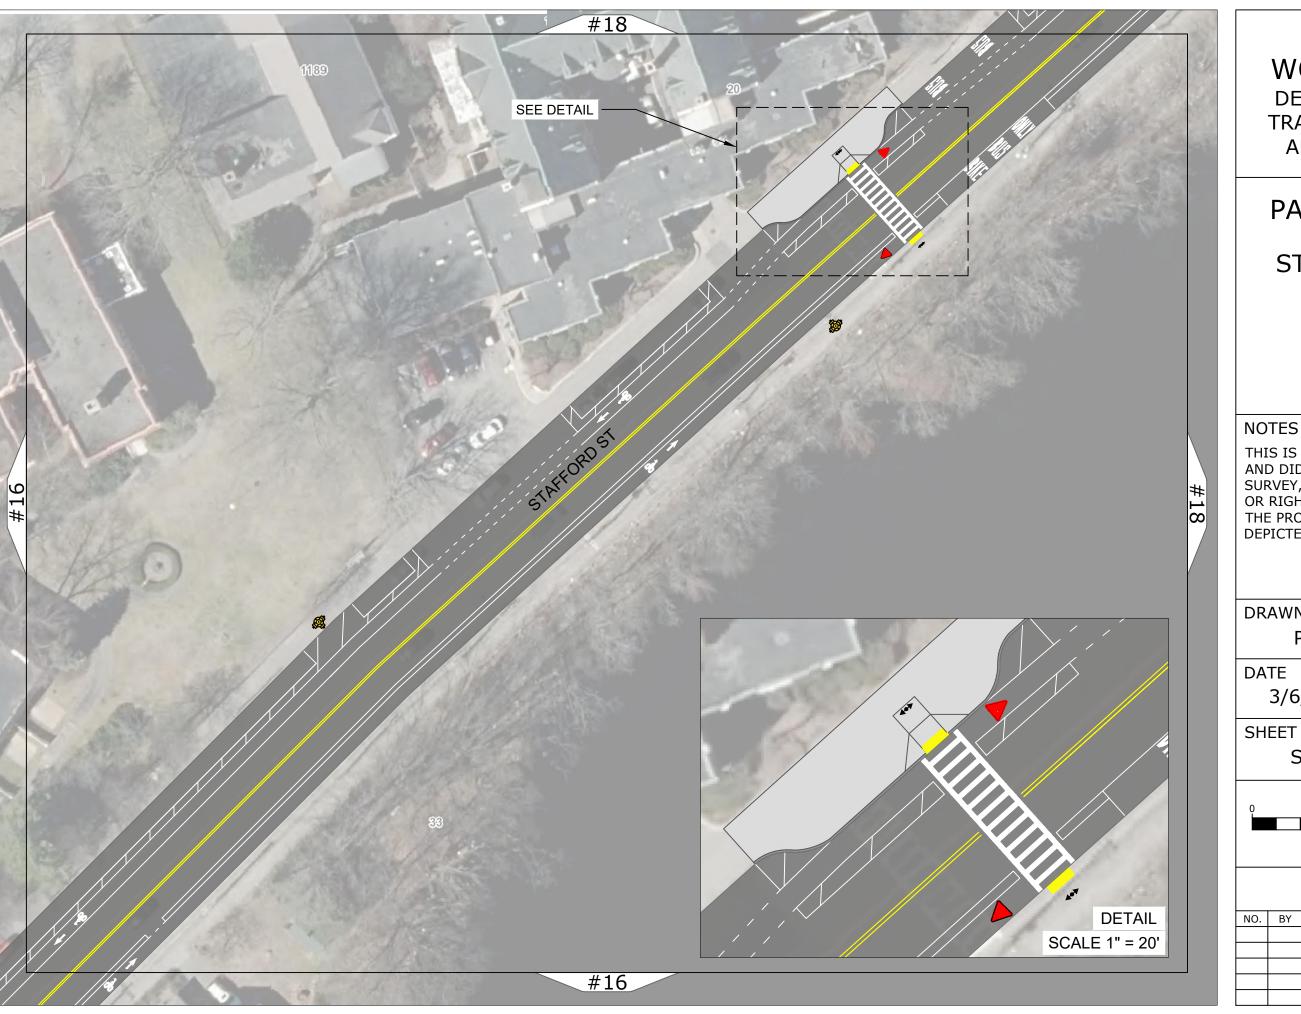

## WORCESTER

TRANSPORTATION AND MOBILITY

### PAVING PLAN STAFFORD ST

THIS IS A CONCEPT PLAN ONLY AND DID NOT INCLUDE FIELD SURVEY, UTILITY INFORMATION, OR RIGHT-OF-WAY RESEARCH. THE PROPOSED FEATURES ARE DEPICTED AS APPROXIMATE ONLY

| NO. | BY | DATE | DESCRIPTION |
|-----|----|------|-------------|
|     |    |      |             |
|     |    |      |             |
|     |    |      |             |
|     |    |      |             |
|     |    |      |             |