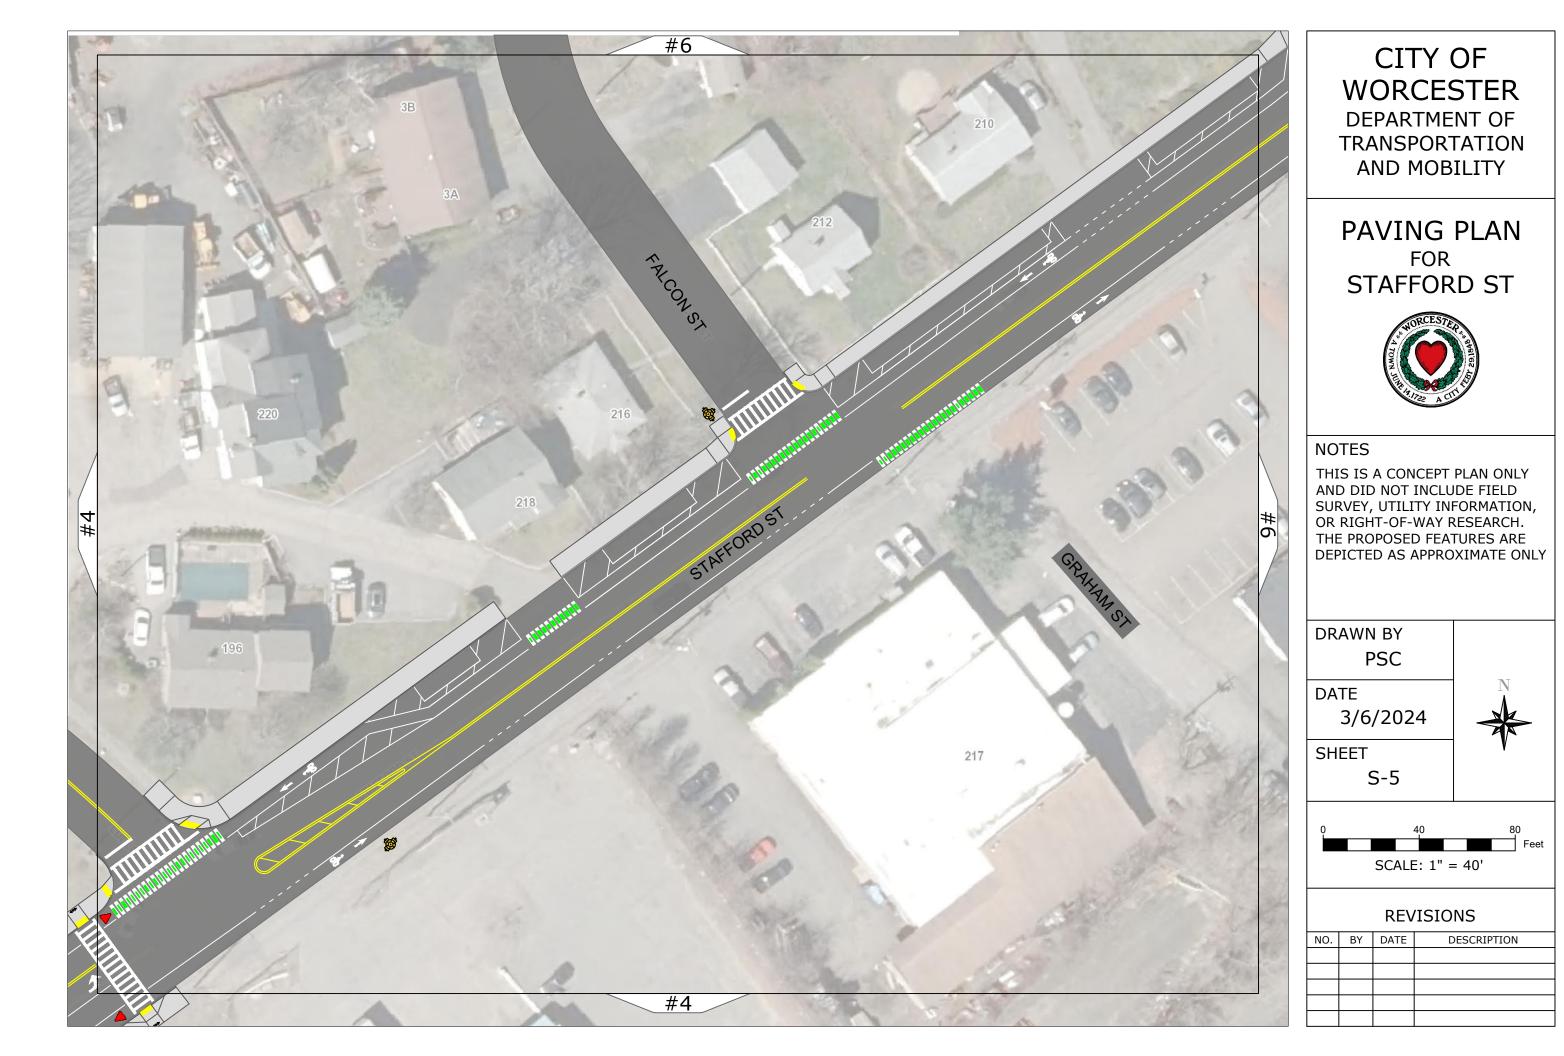

## WORCESTER

TRANSPORTATION AND MOBILITY

### PAVING PLAN STAFFORD ST

THIS IS A CONCEPT PLAN ONLY AND DID NOT INCLUDE FIELD SURVEY, UTILITY INFORMATION, OR RIGHT-OF-WAY RESEARCH. THE PROPOSED FEATURES ARE DEPICTED AS APPROXIMATE ONLY

| NO. | BY | DATE | DESCRIPTION |
|-----|----|------|-------------|
|     |    |      |             |
|     |    |      |             |
|     |    |      |             |
|     |    |      |             |
|     |    |      |             |