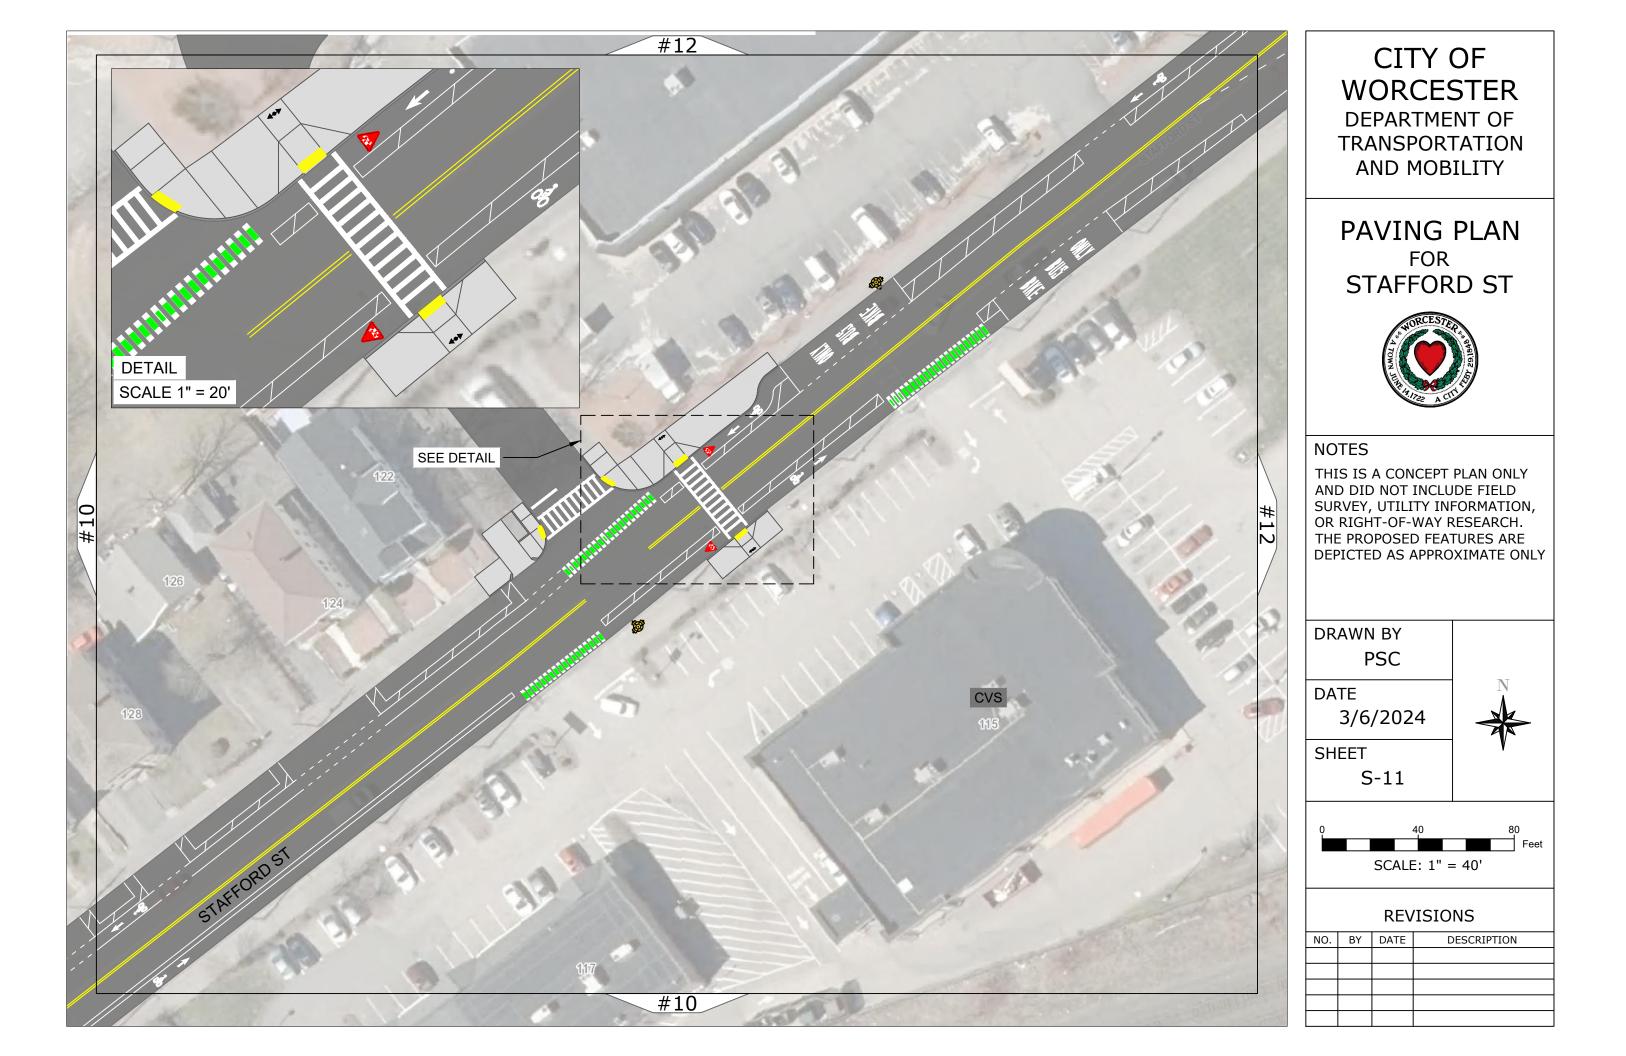

## WORCESTER

TRANSPORTATION AND MOBILITY

# PAVING PLAN

AND DID NOT INCLUDE FIELD SURVEY, UTILITY INFORMATION, OR RIGHT-OF-WAY RESEARCH. THE PROPOSED FEATURES ARE DEPICTED AS APPROXIMATE ONLY

| NO. | BY | DATE | DESCRIPTION |
|-----|----|------|-------------|
|     |    |      |             |
|     |    |      |             |
|     |    |      |             |
|     |    |      |             |
|     |    |      |             |