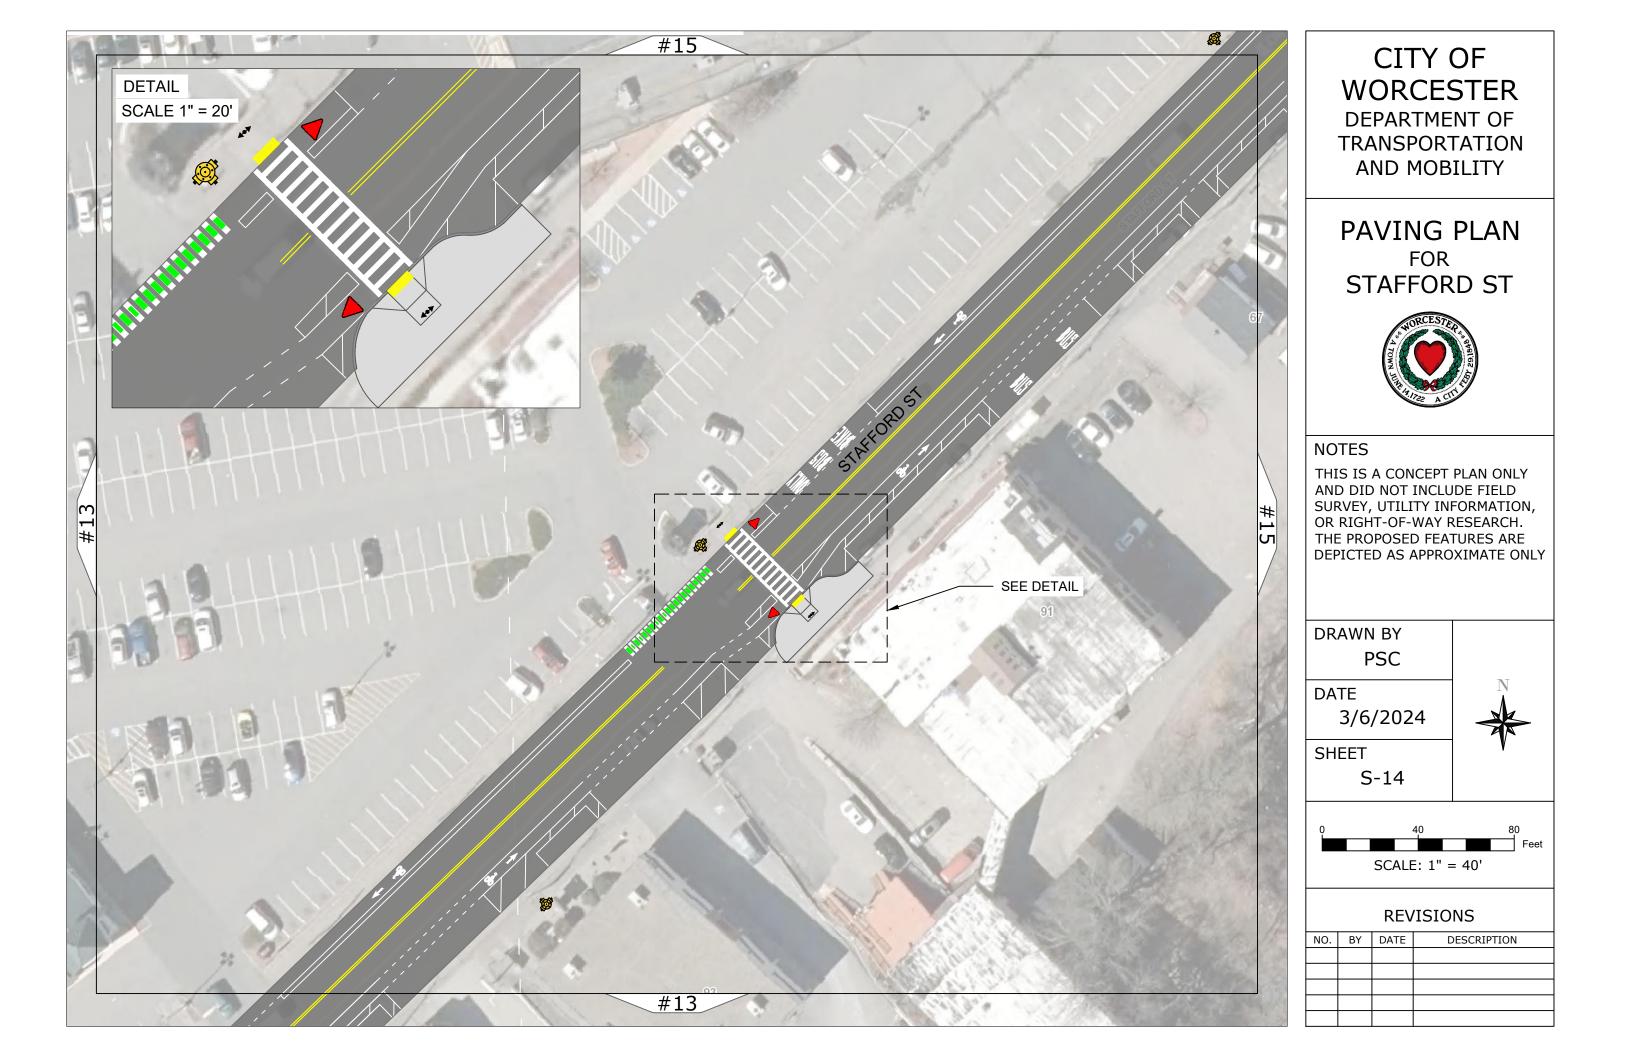

## WORCESTER

TRANSPORTATION AND MOBILITY

# PAVING PLAN

AND DID NOT INCLUDE FIELD SURVEY, UTILITY INFORMATION, OR RIGHT-OF-WAY RESEARCH. THE PROPOSED FEATURES ARE DEPICTED AS APPROXIMATE ONLY

| NO. | BY | DATE | DESCRIPTION |
|-----|----|------|-------------|
|     |    |      |             |
|     |    |      |             |
|     |    |      |             |
|     |    |      |             |
|     |    |      |             |