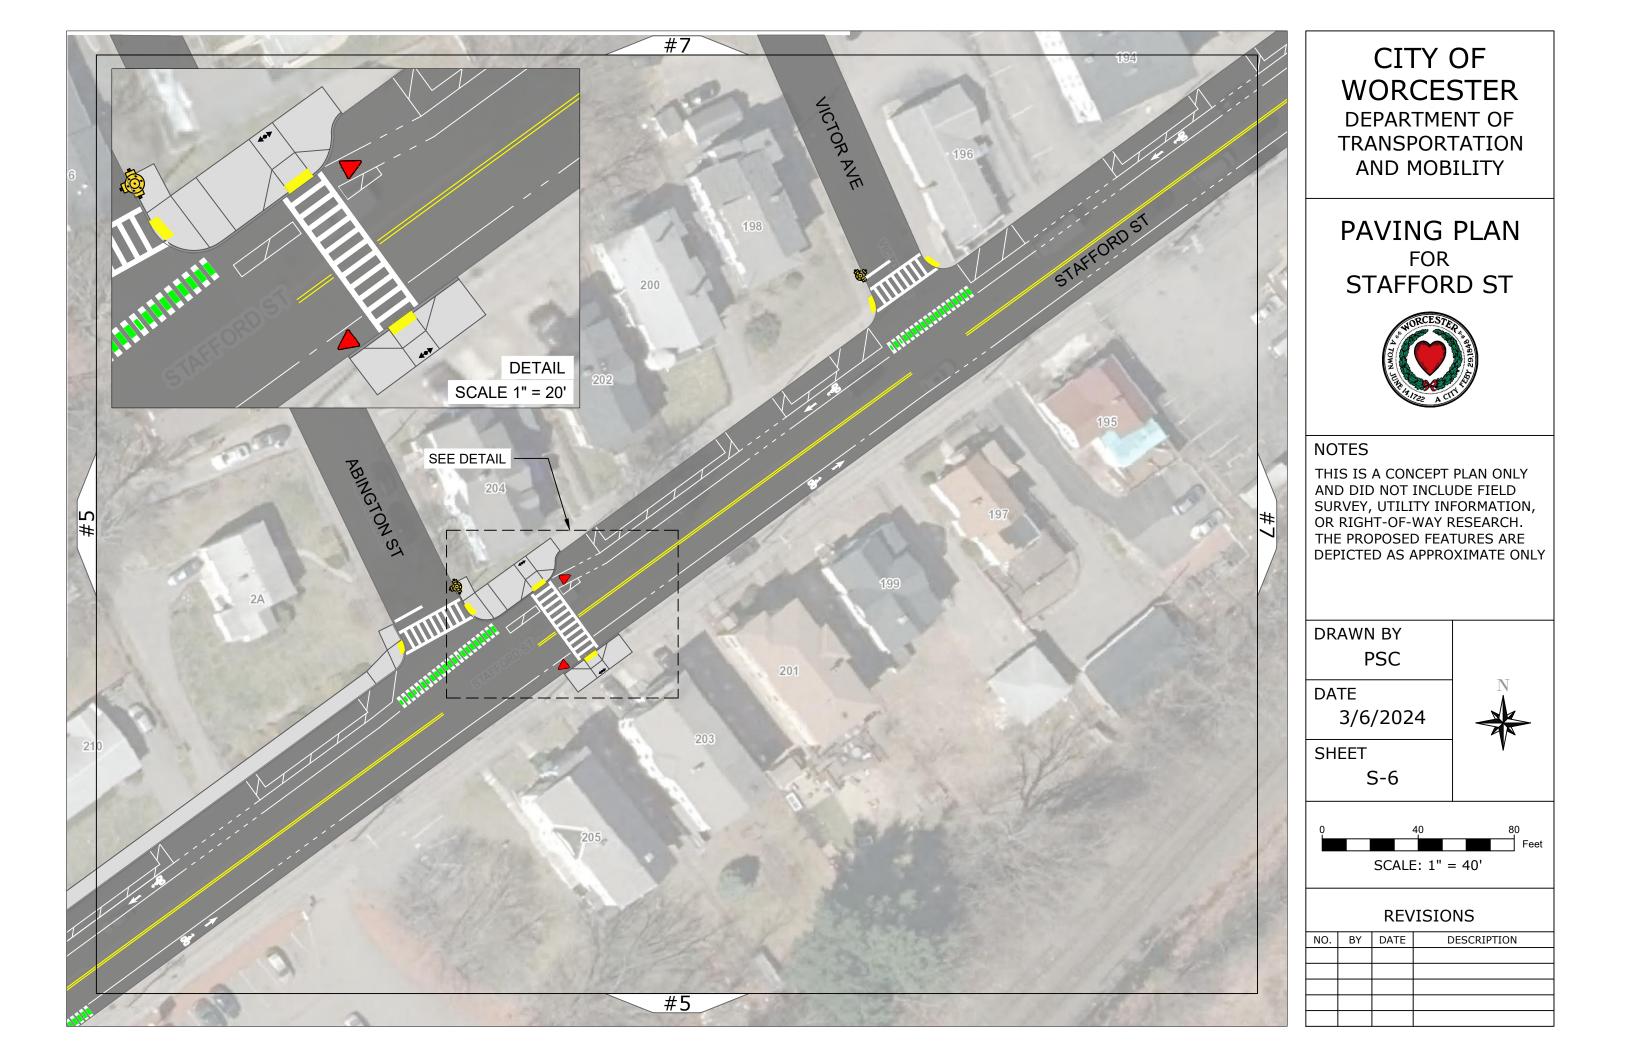

## WORCESTER

TRANSPORTATION AND MOBILITY

# PAVING PLAN

AND DID NOT INCLUDE FIELD SURVEY, UTILITY INFORMATION, OR RIGHT-OF-WAY RESEARCH. THE PROPOSED FEATURES ARE DEPICTED AS APPROXIMATE ONLY

| NO. | BY | DATE | DESCRIPTION |
|-----|----|------|-------------|
|     |    |      |             |
|     |    |      |             |
|     |    |      |             |
|     |    |      |             |
|     |    |      |             |