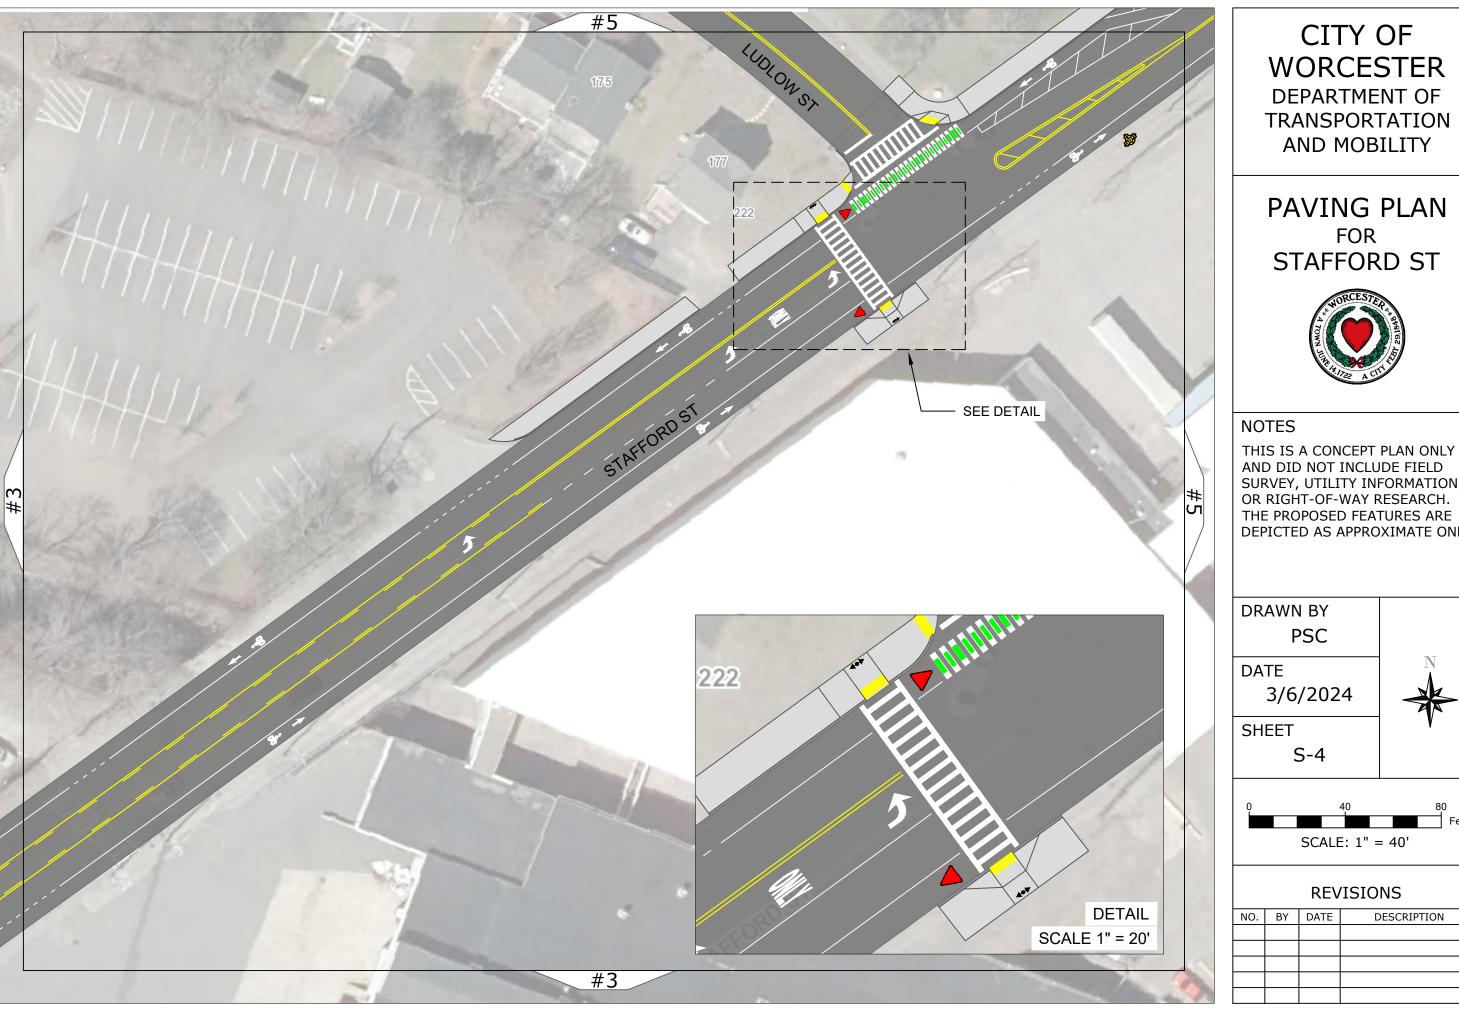

## WORCESTER

TRANSPORTATION AND MOBILITY

# PAVING PLAN

AND DID NOT INCLUDE FIELD SURVEY, UTILITY INFORMATION, OR RIGHT-OF-WAY RESEARCH. THE PROPOSED FEATURES ARE DEPICTED AS APPROXIMATE ONLY

| NO. | BY | DATE | DESCRIPTION |
|-----|----|------|-------------|
|     |    |      |             |
|     |    |      |             |
|     |    |      |             |
|     |    |      |             |
|     |    |      |             |