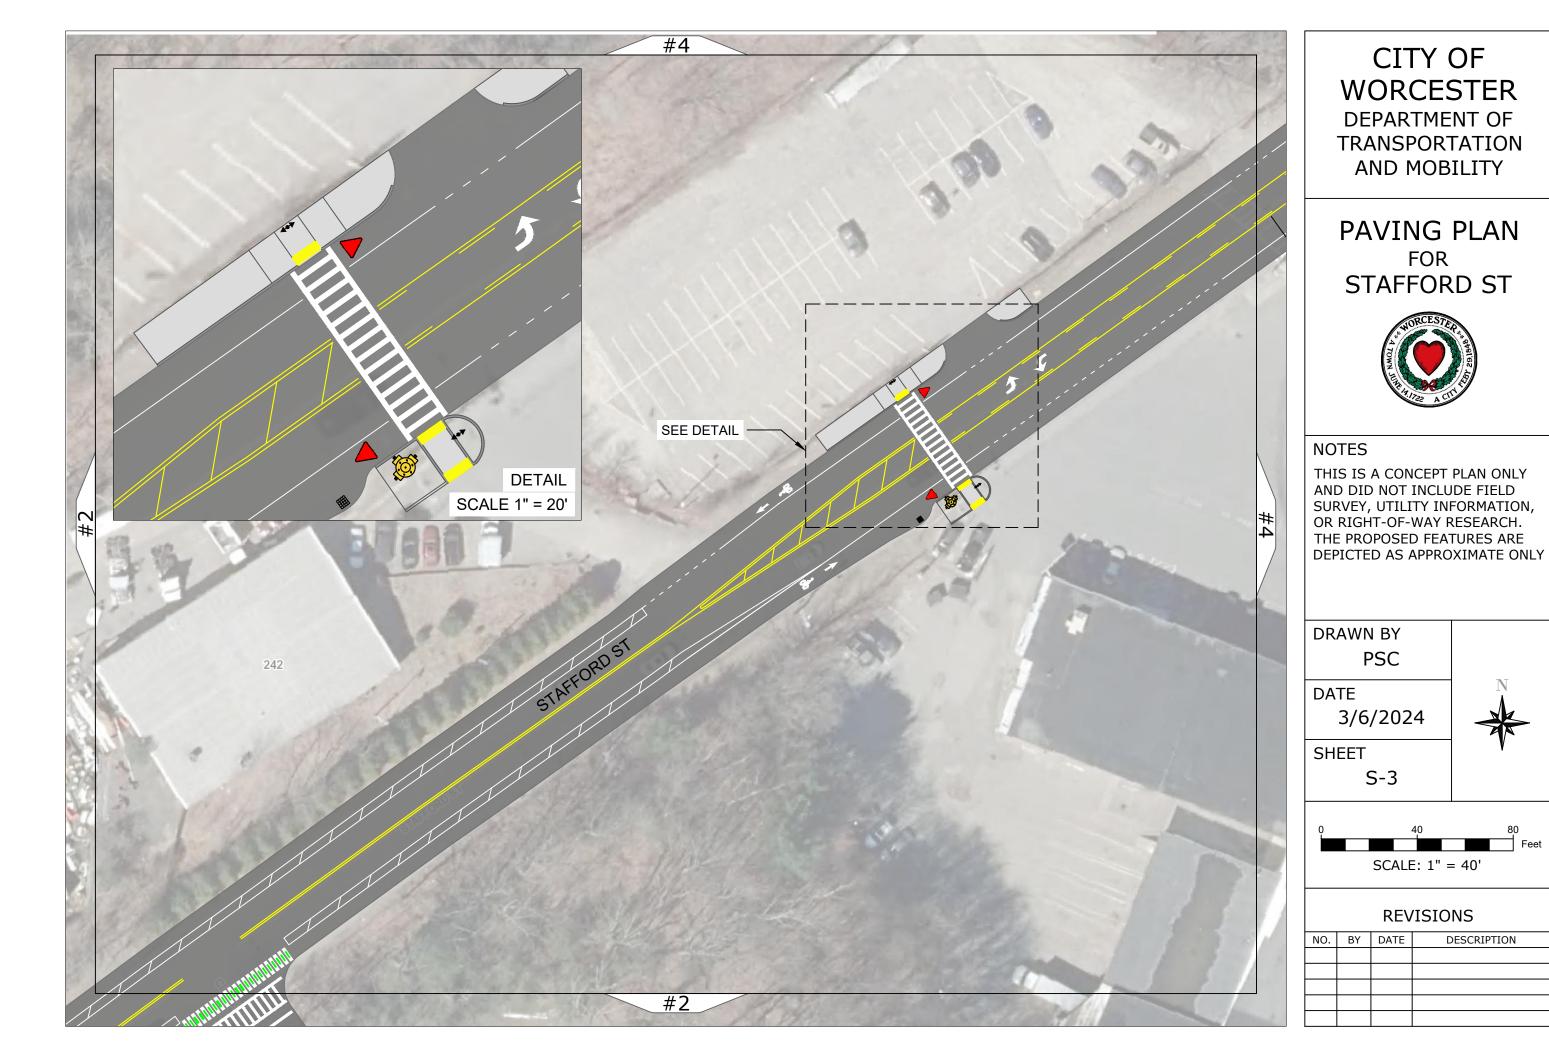

## WORCESTER

TRANSPORTATION AND MOBILITY

### PAVING PLAN STAFFORD ST

THIS IS A CONCEPT PLAN ONLY AND DID NOT INCLUDE FIELD SURVEY, UTILITY INFORMATION, OR RIGHT-OF-WAY RESEARCH. THE PROPOSED FEATURES ARE DEPICTED AS APPROXIMATE ONLY

| NO. | BY | DATE | DESCRIPTION |
|-----|----|------|-------------|
|     |    |      |             |
|     |    |      |             |
|     |    |      |             |
|     |    |      |             |
|     |    |      |             |