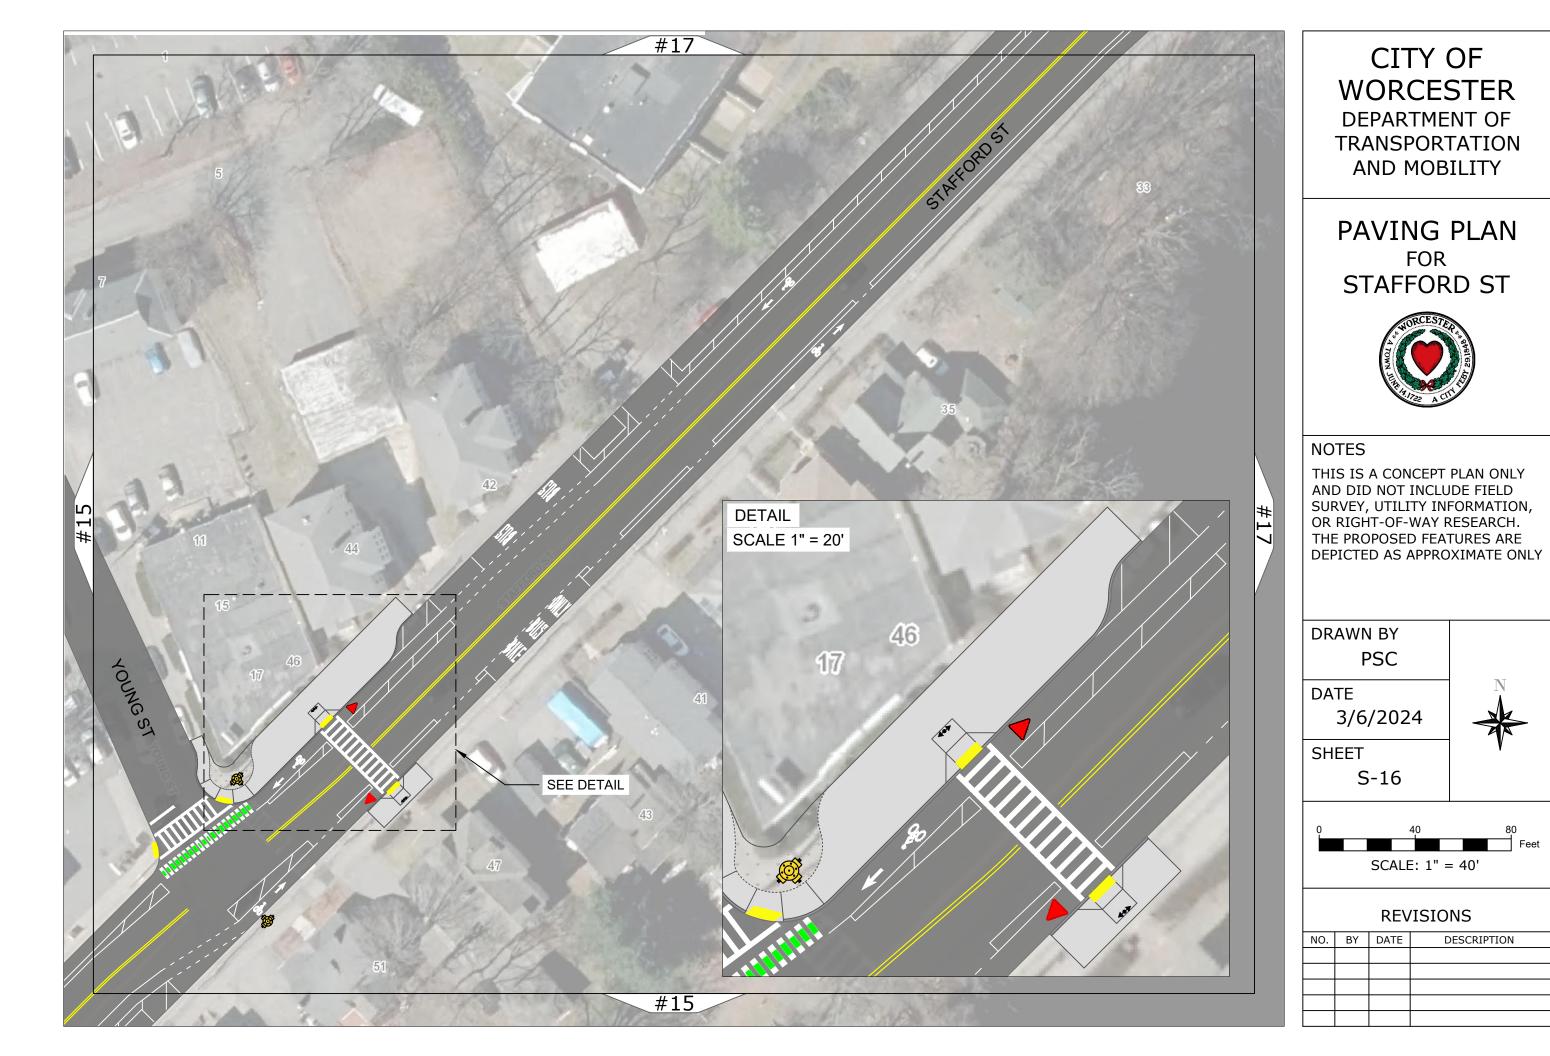

### CITY OF WORCESTER

**DEPARTMENT OF** TRANSPORTATION AND MOBILITY

#### PAVING PLAN FOR STAFFORD ST

THIS IS A CONCEPT PLAN ONLY AND DID NOT INCLUDE FIELD SURVEY, UTILITY INFORMATION, OR RIGHT-OF-WAY RESEARCH. THE PROPOSED FEATURES ARE DEPICTED AS APPROXIMATE ONLY

#### **REVISIONS**

| NO. | BY | DATE | DESCRIPTION |
|-----|----|------|-------------|
|     |    |      |             |
|     |    |      |             |
|     |    |      |             |
|     |    |      |             |
|     |    |      |             |