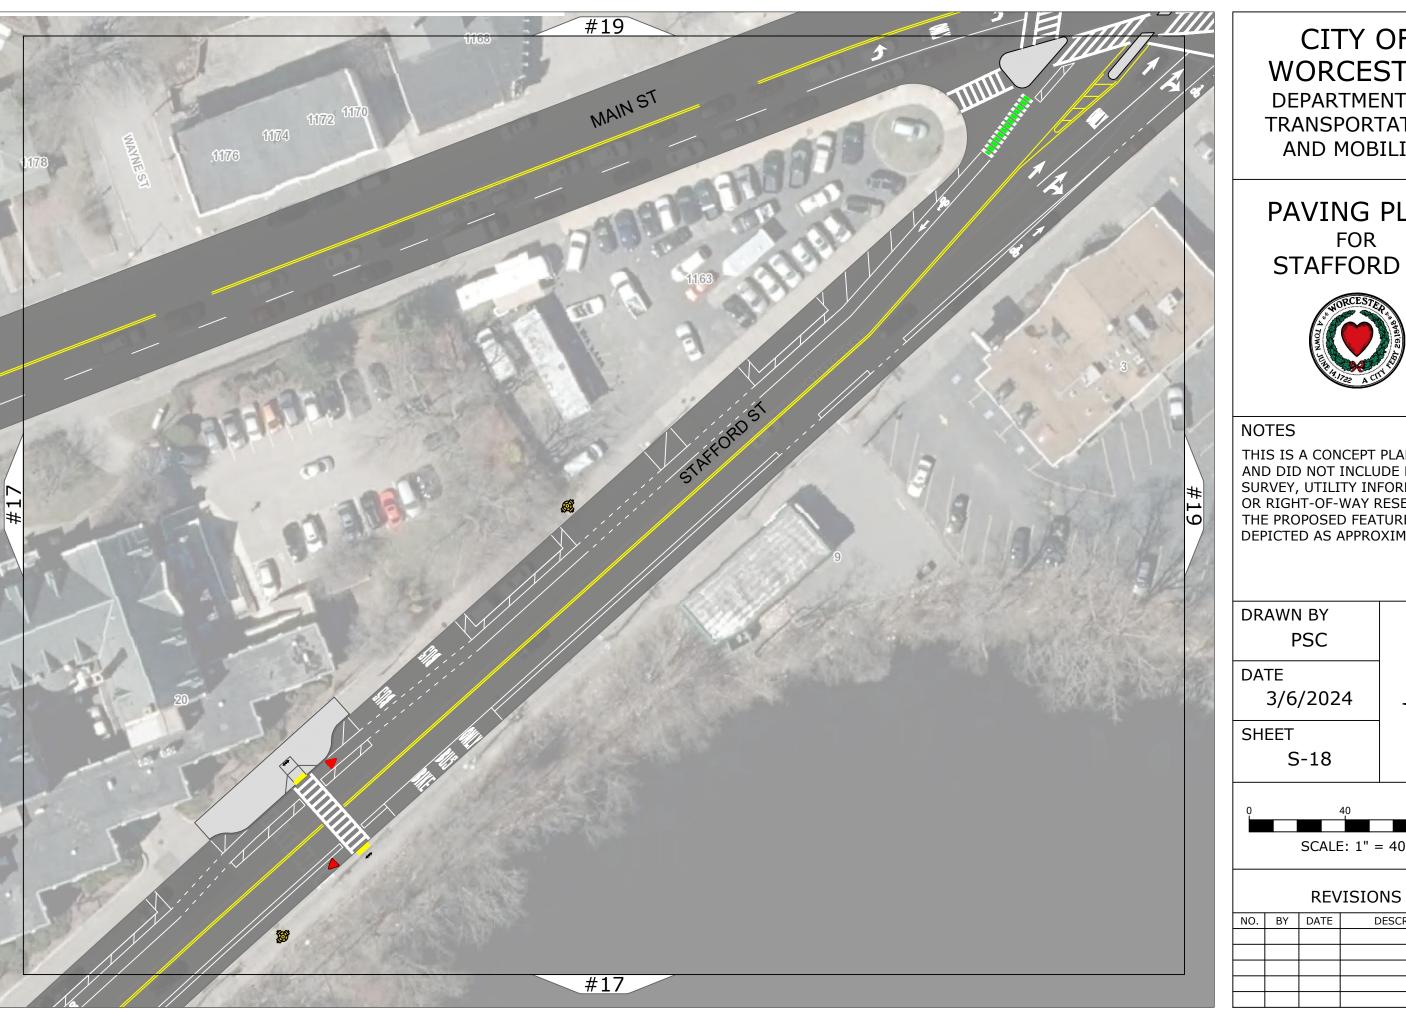

## CITY OF WORCESTER

DEPARTMENT OF TRANSPORTATION AND MOBILITY

#### PAVING PLAN FOR STAFFORD ST

#### **NOTES**

THIS IS A CONCEPT PLAN ONLY AND DID NOT INCLUDE FIELD SURVEY, UTILITY INFORMATION, OR RIGHT-OF-WAY RESEARCH. THE PROPOSED FEATURES ARE DEPICTED AS APPROXIMATE ONLY

DRAWN BY

PSC

DATE 3/6/2024

S-19

SHEET

#### **REVISIONS**

| NO. | BY | DATE | DESCRIPTION |
|-----|----|------|-------------|
|     |    |      |             |
|     |    |      |             |
|     |    |      |             |
|     |    |      |             |
|     |    |      |             |