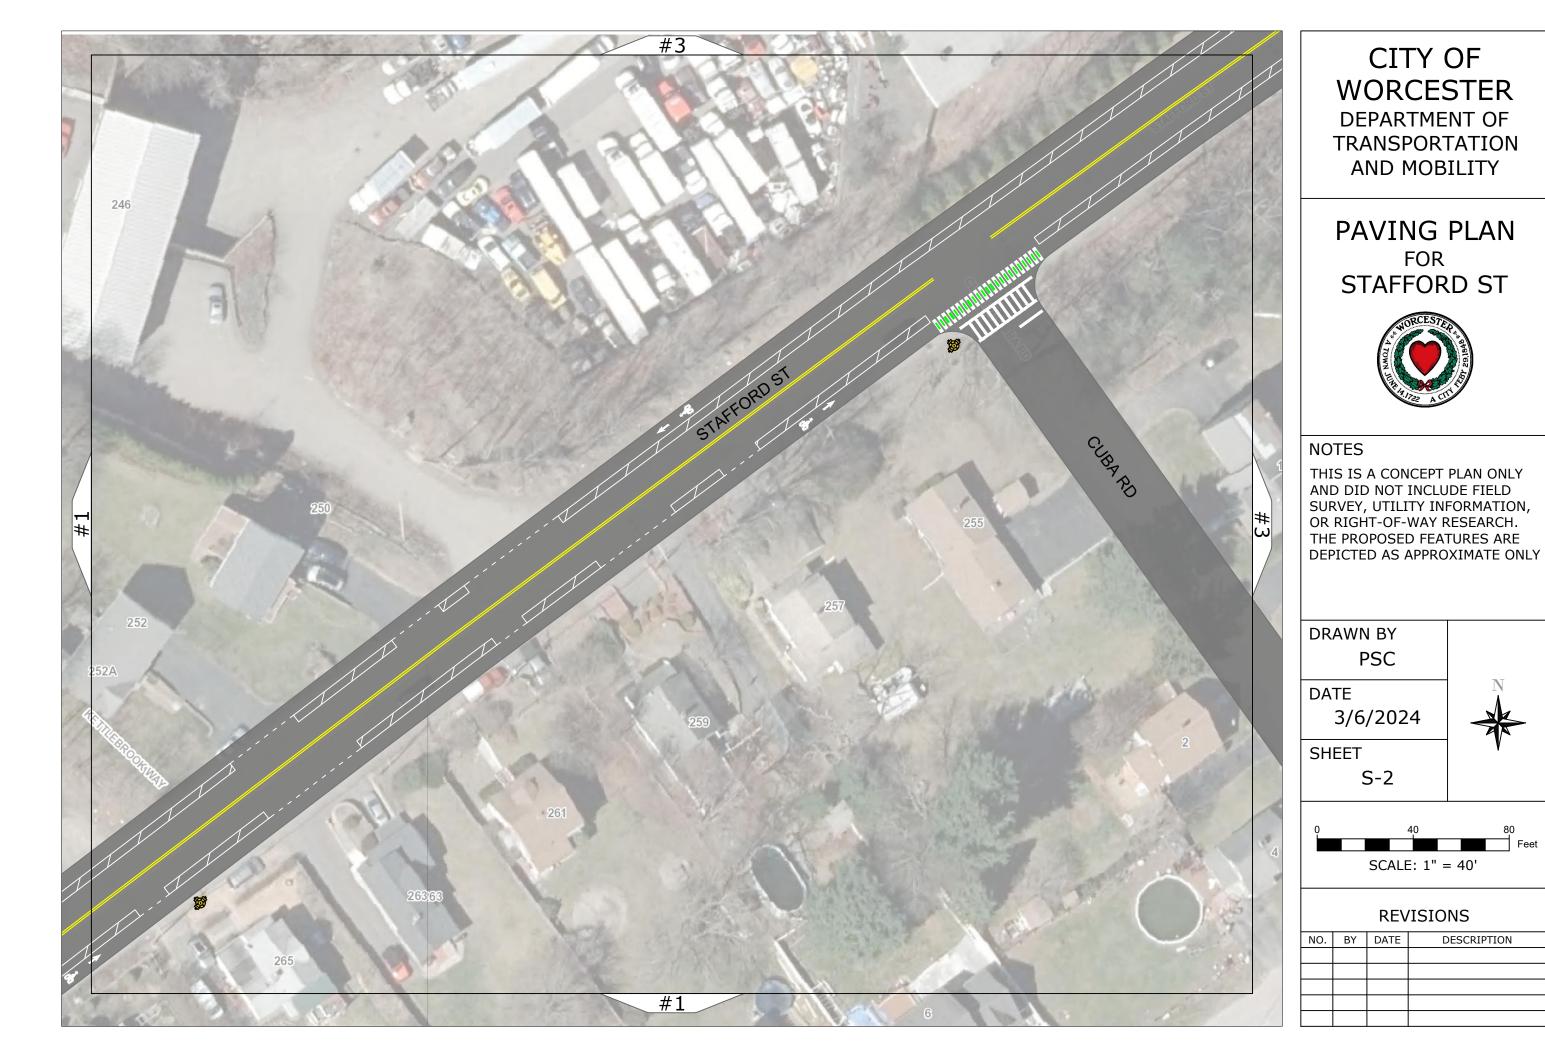

### CITY OF WORCESTER

**DEPARTMENT OF** TRANSPORTATION AND MOBILITY

#### PAVING PLAN FOR STAFFORD ST

THIS IS A CONCEPT PLAN ONLY AND DID NOT INCLUDE FIELD SURVEY, UTILITY INFORMATION, OR RIGHT-OF-WAY RESEARCH. THE PROPOSED FEATURES ARE DEPICTED AS APPROXIMATE ONLY

#### **REVISIONS**

| NO. | BY | DATE | DESCRIPTION |
|-----|----|------|-------------|
|     |    |      |             |
|     |    |      |             |
|     |    |      |             |
|     |    |      |             |
|     |    |      |             |