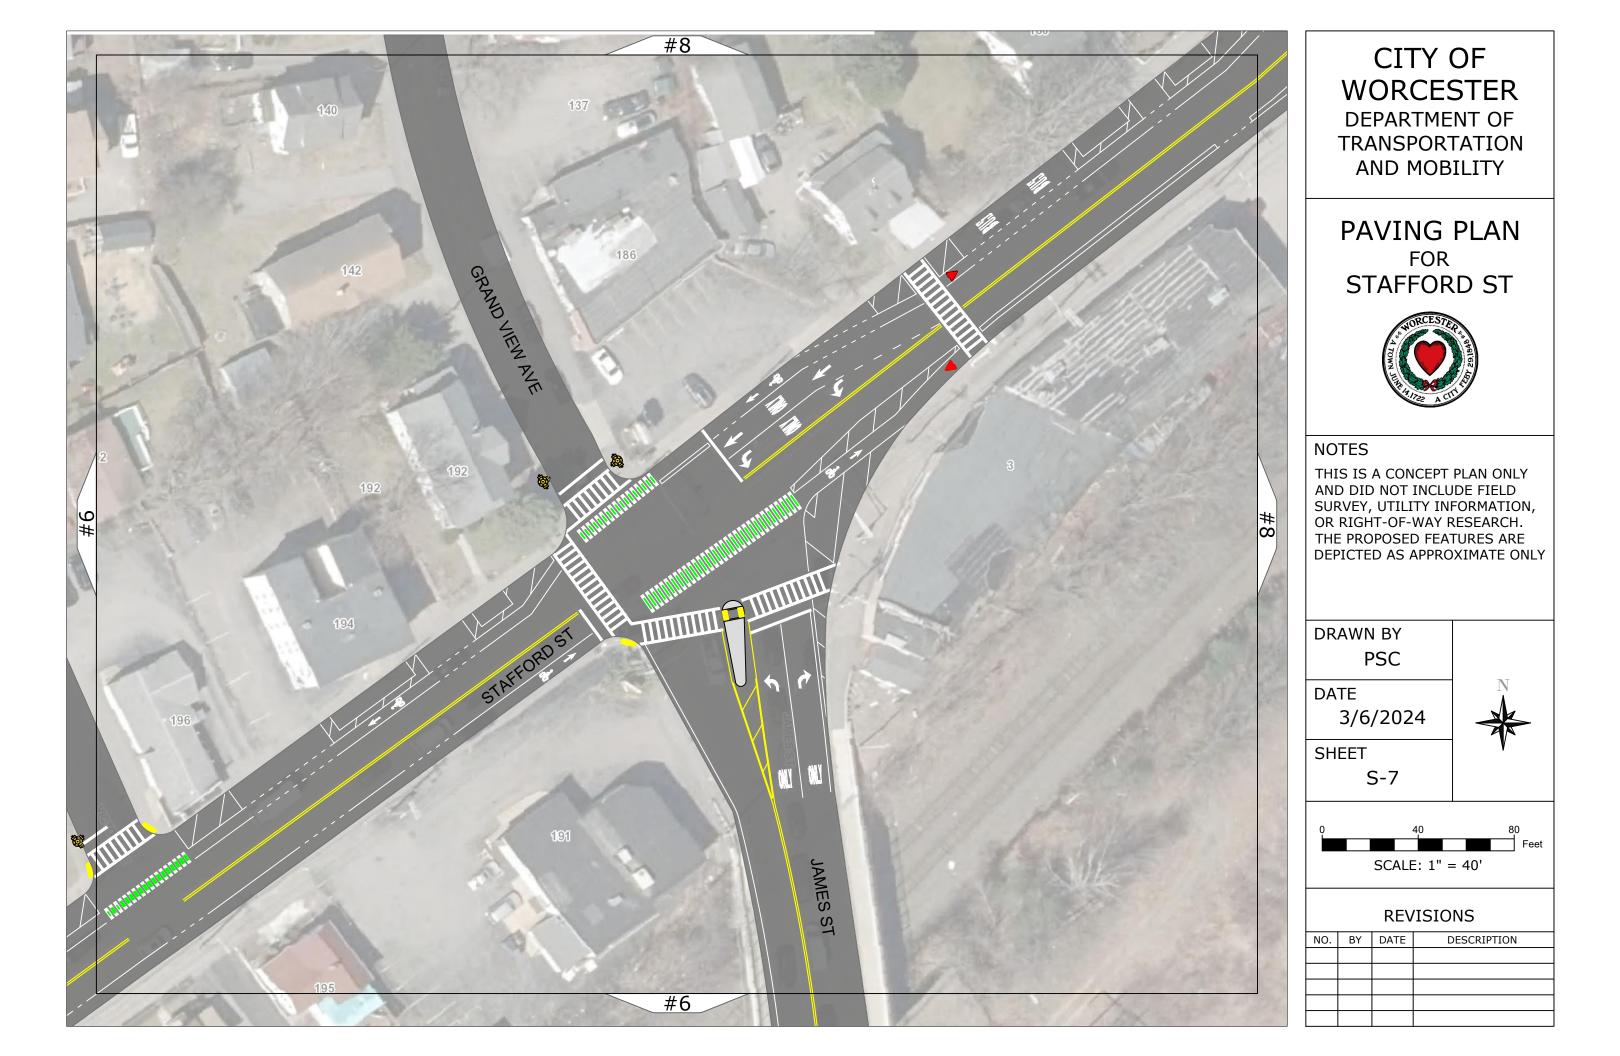

## WORCESTER

TRANSPORTATION AND MOBILITY

### PAVING PLAN STAFFORD ST

THIS IS A CONCEPT PLAN ONLY AND DID NOT INCLUDE FIELD SURVEY, UTILITY INFORMATION, OR RIGHT-OF-WAY RESEARCH. THE PROPOSED FEATURES ARE DEPICTED AS APPROXIMATE ONLY

| NO. | BY | DATE | DESCRIPTION |
|-----|----|------|-------------|
|     |    |      |             |
|     |    |      |             |
|     |    |      |             |
|     |    |      |             |
|     |    |      |             |