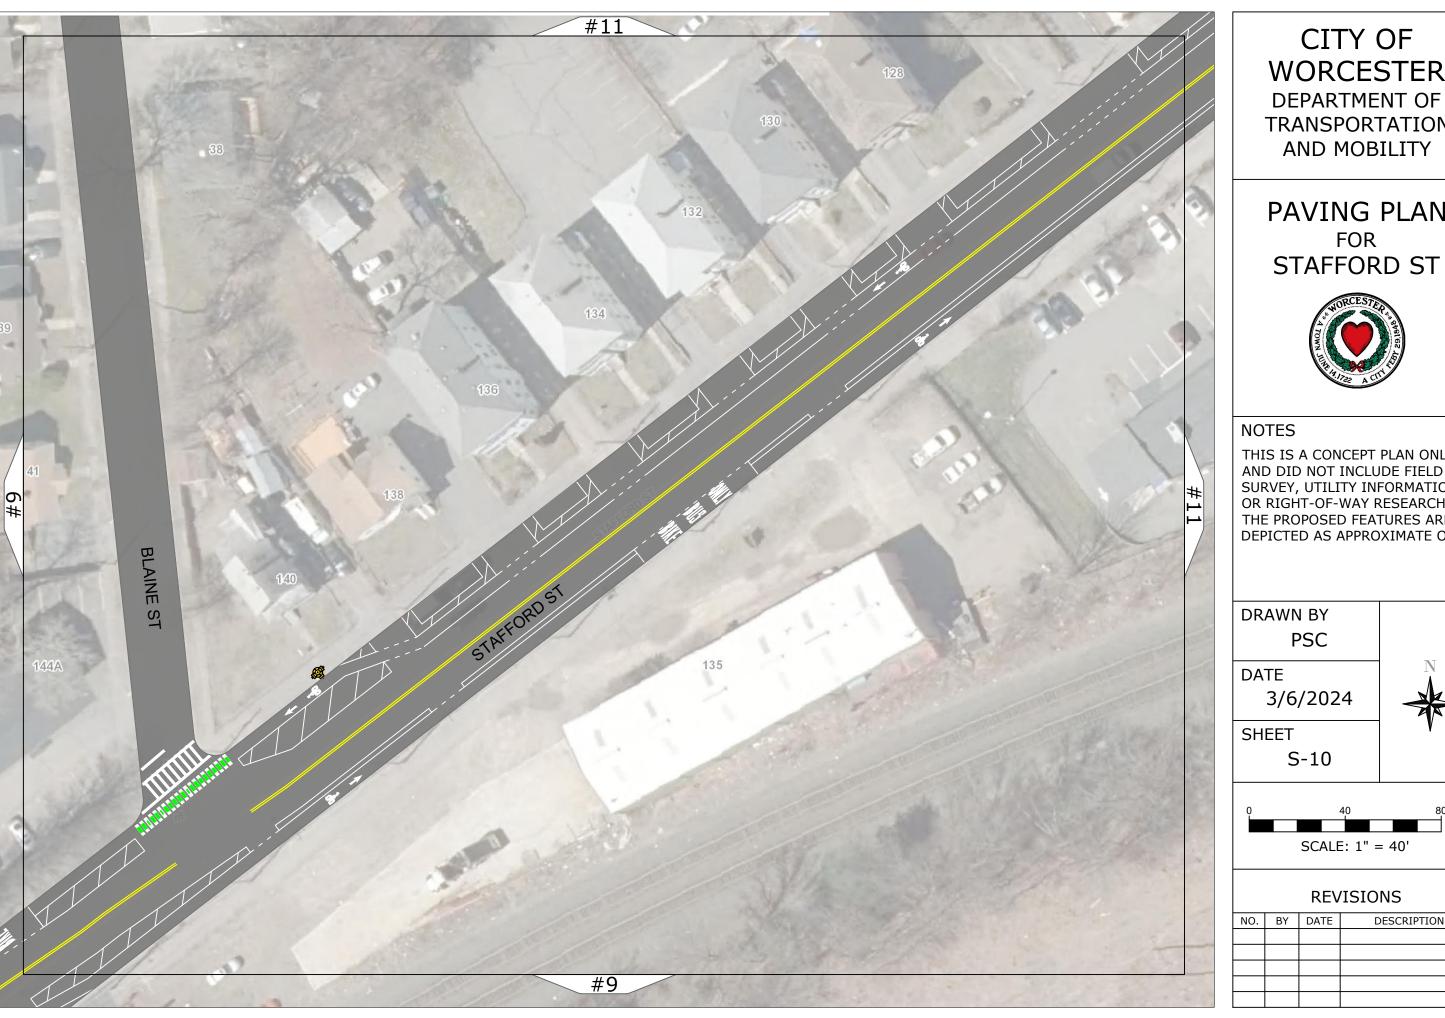

## WORCESTER

TRANSPORTATION AND MOBILITY

### PAVING PLAN STAFFORD ST

THIS IS A CONCEPT PLAN ONLY AND DID NOT INCLUDE FIELD SURVEY, UTILITY INFORMATION, OR RIGHT-OF-WAY RESEARCH. THE PROPOSED FEATURES ARE DEPICTED AS APPROXIMATE ONLY

| NO. | BY | DATE | DESCRIPTION |
|-----|----|------|-------------|
|     |    |      |             |
|     |    |      |             |
|     |    |      |             |
|     |    |      |             |
|     |    |      |             |