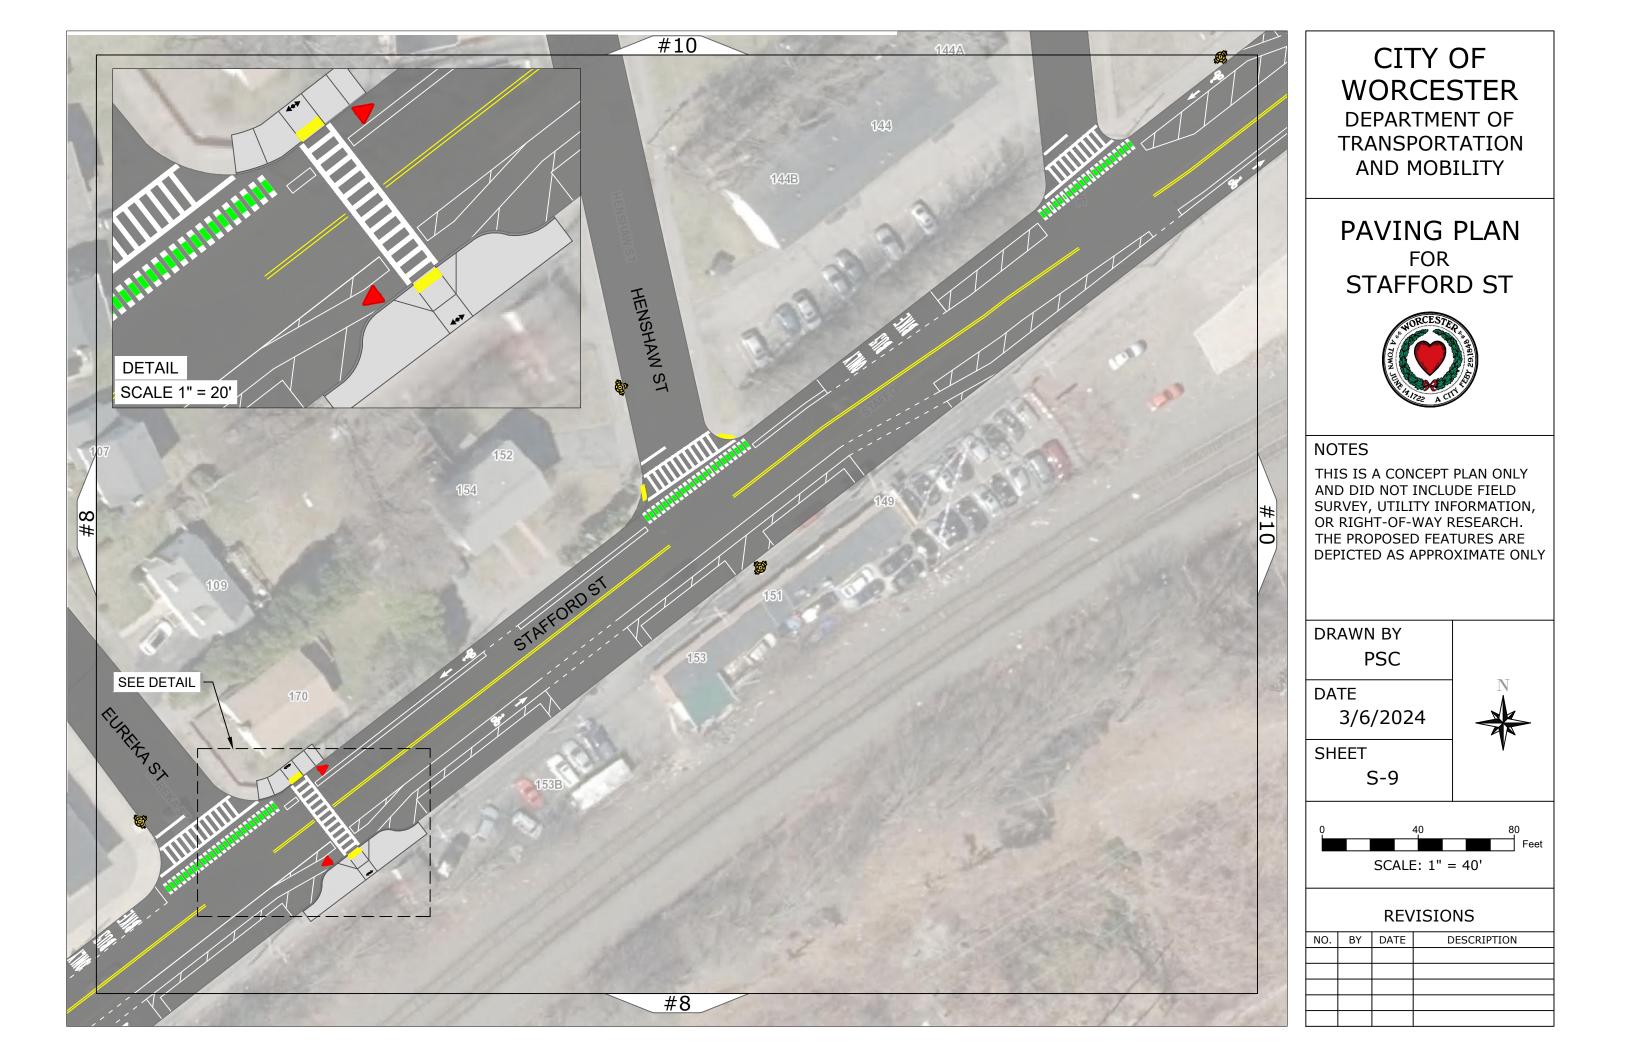

### CITY OF WORCESTER

**DEPARTMENT OF** TRANSPORTATION AND MOBILITY

#### PAVING PLAN FOR STAFFORD ST

THIS IS A CONCEPT PLAN ONLY AND DID NOT INCLUDE FIELD SURVEY, UTILITY INFORMATION, OR RIGHT-OF-WAY RESEARCH. THE PROPOSED FEATURES ARE DEPICTED AS APPROXIMATE ONLY