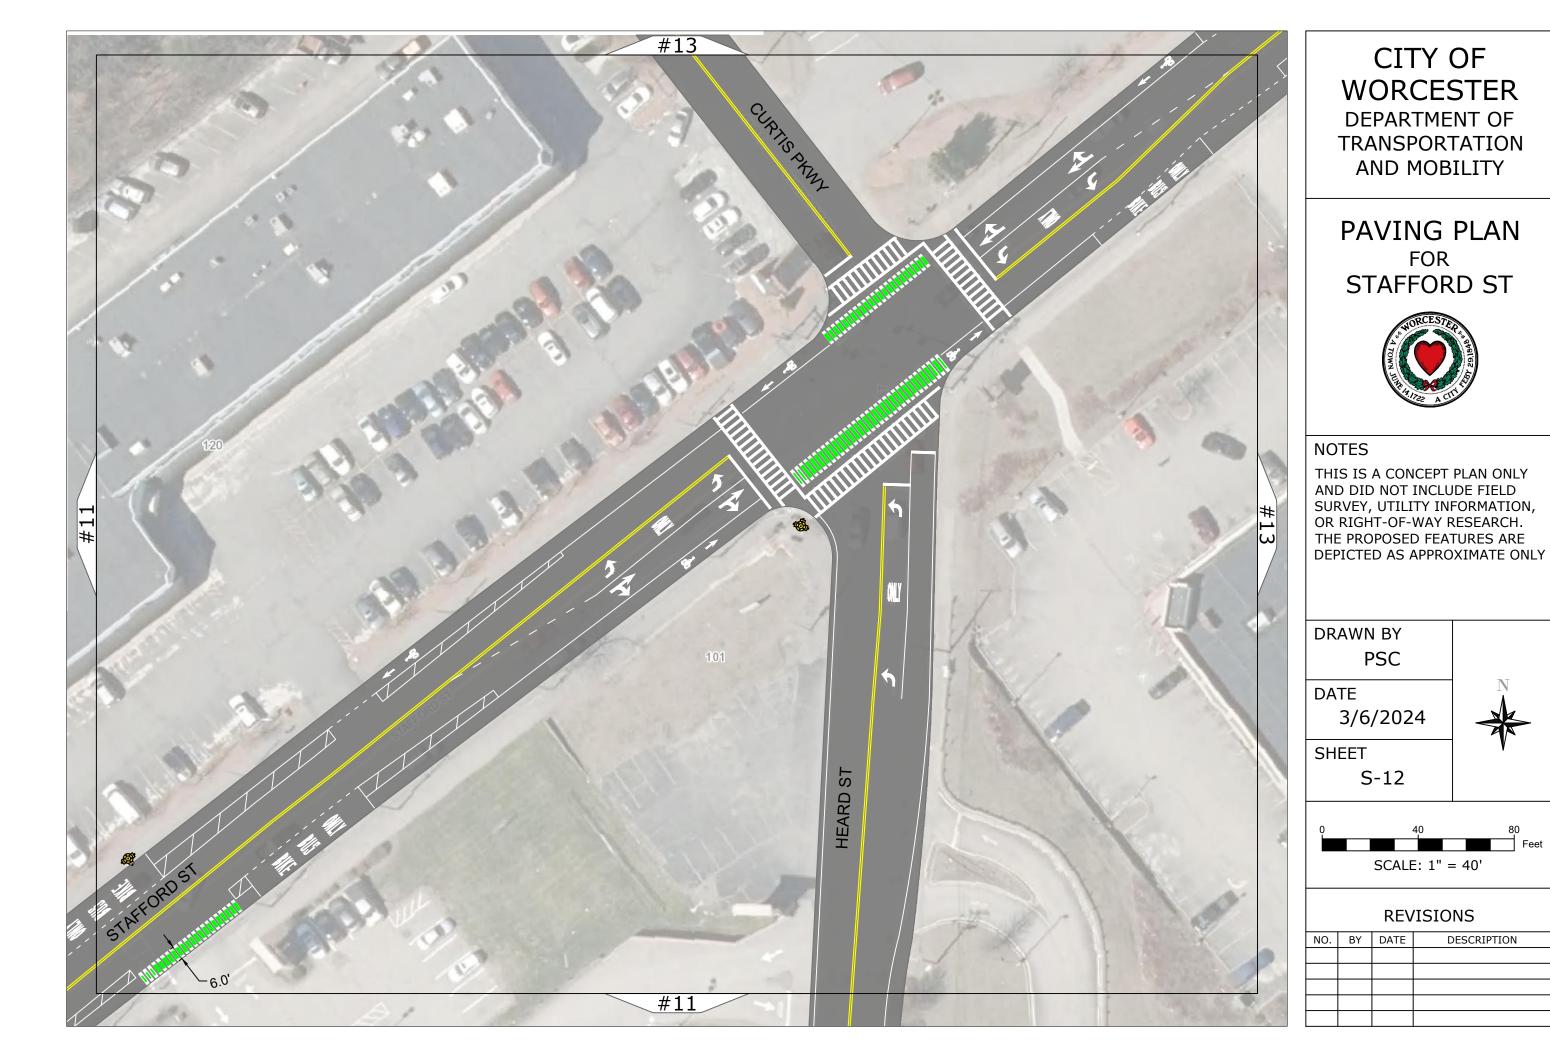

### CITY OF WORCESTER

**DEPARTMENT OF** TRANSPORTATION AND MOBILITY

#### PAVING PLAN FOR STAFFORD ST

THIS IS A CONCEPT PLAN ONLY AND DID NOT INCLUDE FIELD SURVEY, UTILITY INFORMATION, OR RIGHT-OF-WAY RESEARCH. THE PROPOSED FEATURES ARE DEPICTED AS APPROXIMATE ONLY

#### **REVISIONS**

| NO. | BY | DATE | DESCRIPTION |
|-----|----|------|-------------|
|     |    |      |             |
|     |    |      |             |
|     |    |      |             |
|     |    |      |             |
|     |    |      |             |