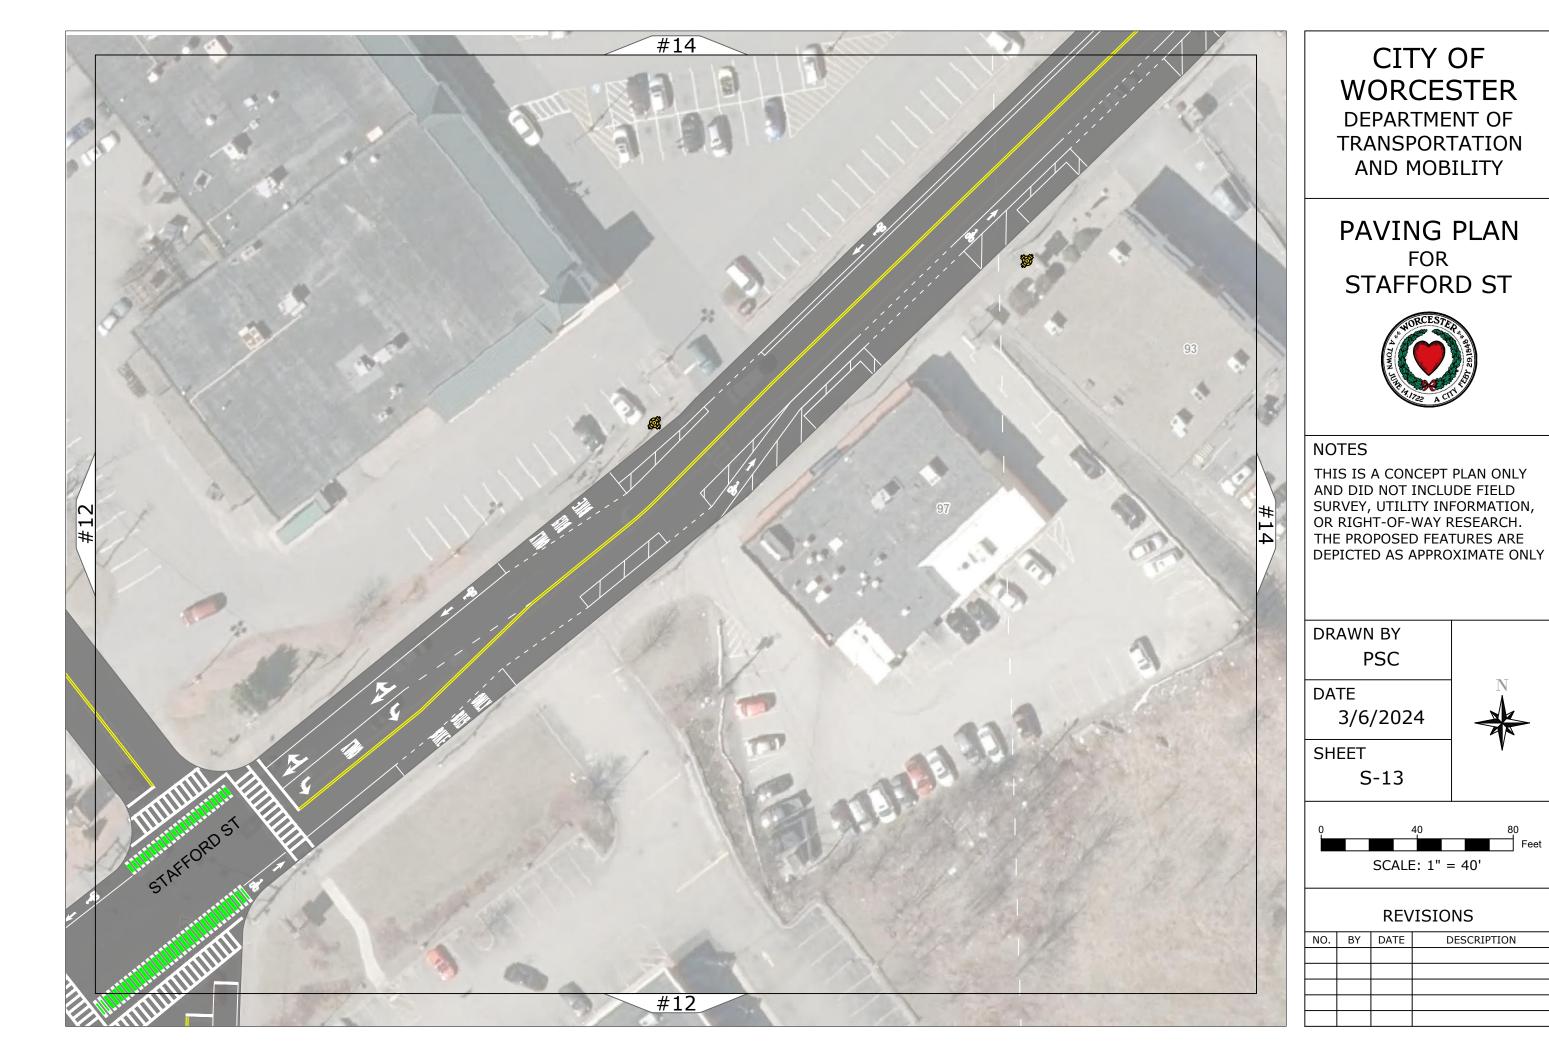

## WORCESTER

TRANSPORTATION AND MOBILITY

### PAVING PLAN STAFFORD ST

THIS IS A CONCEPT PLAN ONLY AND DID NOT INCLUDE FIELD SURVEY, UTILITY INFORMATION, OR RIGHT-OF-WAY RESEARCH. THE PROPOSED FEATURES ARE DEPICTED AS APPROXIMATE ONLY

| NO. | BY | DATE | DESCRIPTION |
|-----|----|------|-------------|
|     |    |      |             |
|     |    |      |             |
|     |    |      |             |
|     |    |      |             |
|     |    |      |             |