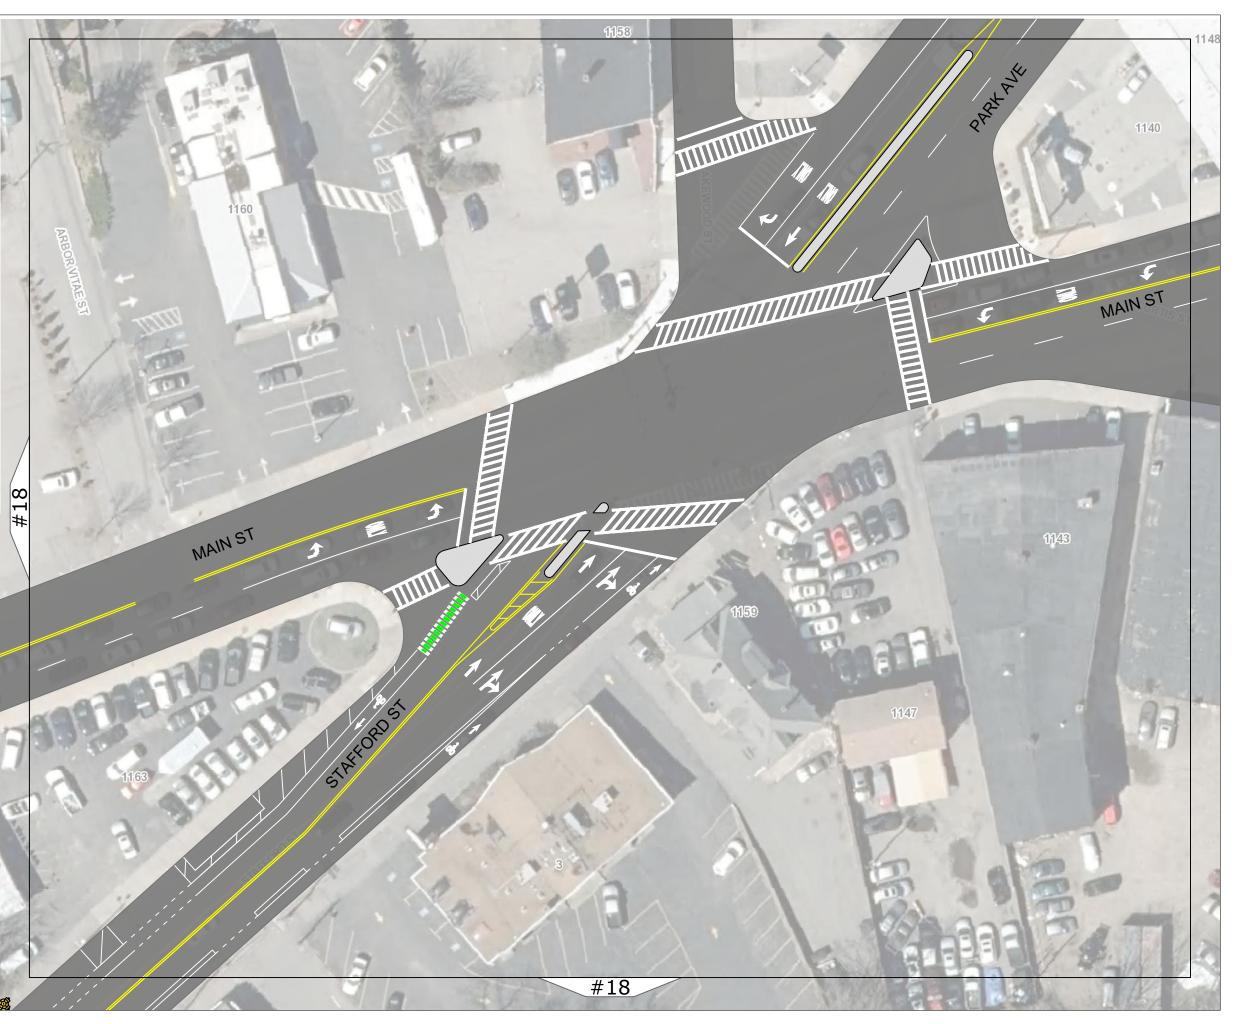

#### PAVING PLAN FOR STAFFORD ST

THIS IS A CONCEPT PLAN ONLY AND DID NOT INCLUDE FIELD SURVEY, UTILITY INFORMATION, OR RIGHT-OF-WAY RESEARCH. THE PROPOSED FEATURES ARE DEPICTED AS APPROXIMATE ONLY

### PAVING PLAN STAFFORD ST

THIS IS A CONCEPT PLAN ONLY AND DID NOT INCLUDE FIELD SURVEY, UTILITY INFORMATION, OR RIGHT-OF-WAY RESEARCH. THE PROPOSED FEATURES ARE DEPICTED AS APPROXIMATE ONLY

| NO. | BY | DATE | DESCRIPTION |
|-----|----|------|-------------|
|     |    |      |             |
|     |    |      |             |
|     |    |      |             |
|     |    |      |             |
|     |    |      |             |

# PAVING PLAN

AND DID NOT INCLUDE FIELD SURVEY, UTILITY INFORMATION, OR RIGHT-OF-WAY RESEARCH. THE PROPOSED FEATURES ARE DEPICTED AS APPROXIMATE ONLY

| NO. | BY | DATE | DESCRIPTION |
|-----|----|------|-------------|
|     |    |      |             |
|     |    |      |             |
|     |    |      |             |
|     |    |      |             |
|     |    |      |             |

#### PAVING PLAN FOR STAFFORD ST

THIS IS A CONCEPT PLAN ONLY AND DID NOT INCLUDE FIELD SURVEY, UTILITY INFORMATION, OR RIGHT-OF-WAY RESEARCH. THE PROPOSED FEATURES ARE DEPICTED AS APPROXIMATE ONLY

DRAWN BY

#### PAVING PLAN FOR STAFFORD ST

THIS IS A CONCEPT PLAN ONLY AND DID NOT INCLUDE FIELD SURVEY, UTILITY INFORMATION, OR RIGHT-OF-WAY RESEARCH. THE PROPOSED FEATURES ARE DEPICTED AS APPROXIMATE ONLY

| NO. | BY | DATE | DESCRIPTION |
|-----|----|------|-------------|
|     |    |      |             |
|     |    |      |             |
|     |    |      |             |
|     |    |      |             |
|     |    |      |             |

#### PAVING PLAN FOR STAFFORD ST

#### **NOTES**

THIS IS A CONCEPT PLAN ONLY AND DID NOT INCLUDE FIELD SURVEY, UTILITY INFORMATION, OR RIGHT-OF-WAY RESEARCH. THE PROPOSED FEATURES ARE DEPICTED AS APPROXIMATE ONLY

DRAWN BY

PSC

DATE 3/6/2024