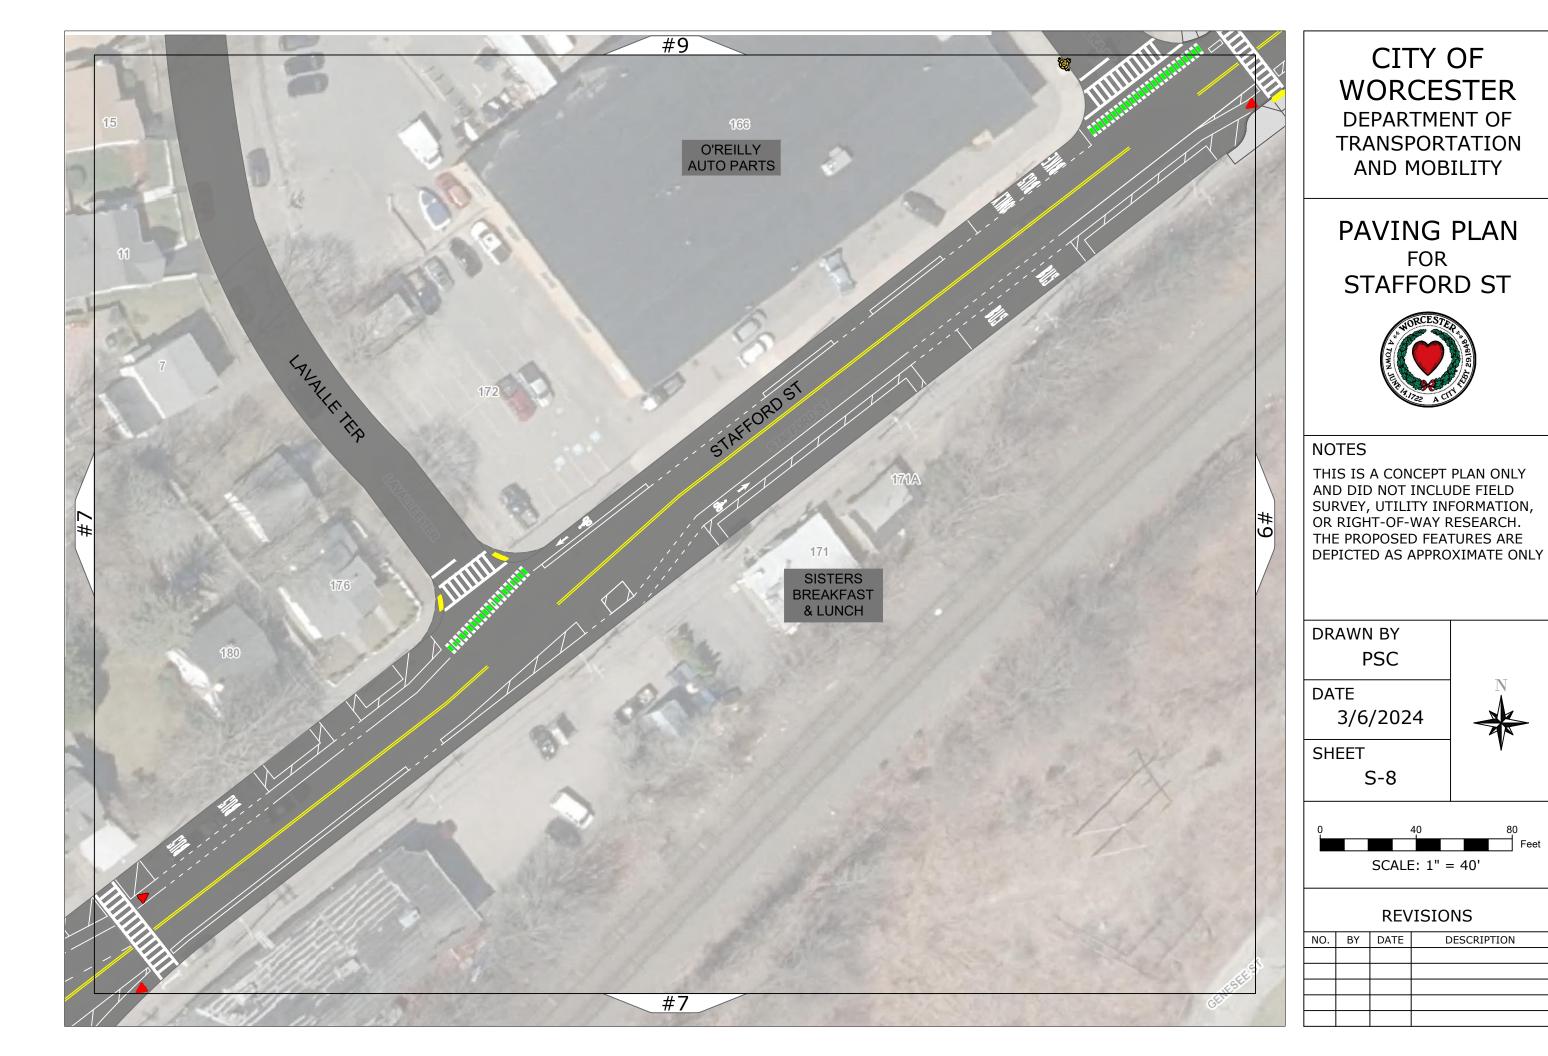

### CITY OF WORCESTER

**DEPARTMENT OF** TRANSPORTATION AND MOBILITY

#### PAVING PLAN FOR STAFFORD ST

THIS IS A CONCEPT PLAN ONLY AND DID NOT INCLUDE FIELD SURVEY, UTILITY INFORMATION, OR RIGHT-OF-WAY RESEARCH. THE PROPOSED FEATURES ARE DEPICTED AS APPROXIMATE ONLY

DRAWN BY

**PSC** 

3/6/2024

S-17