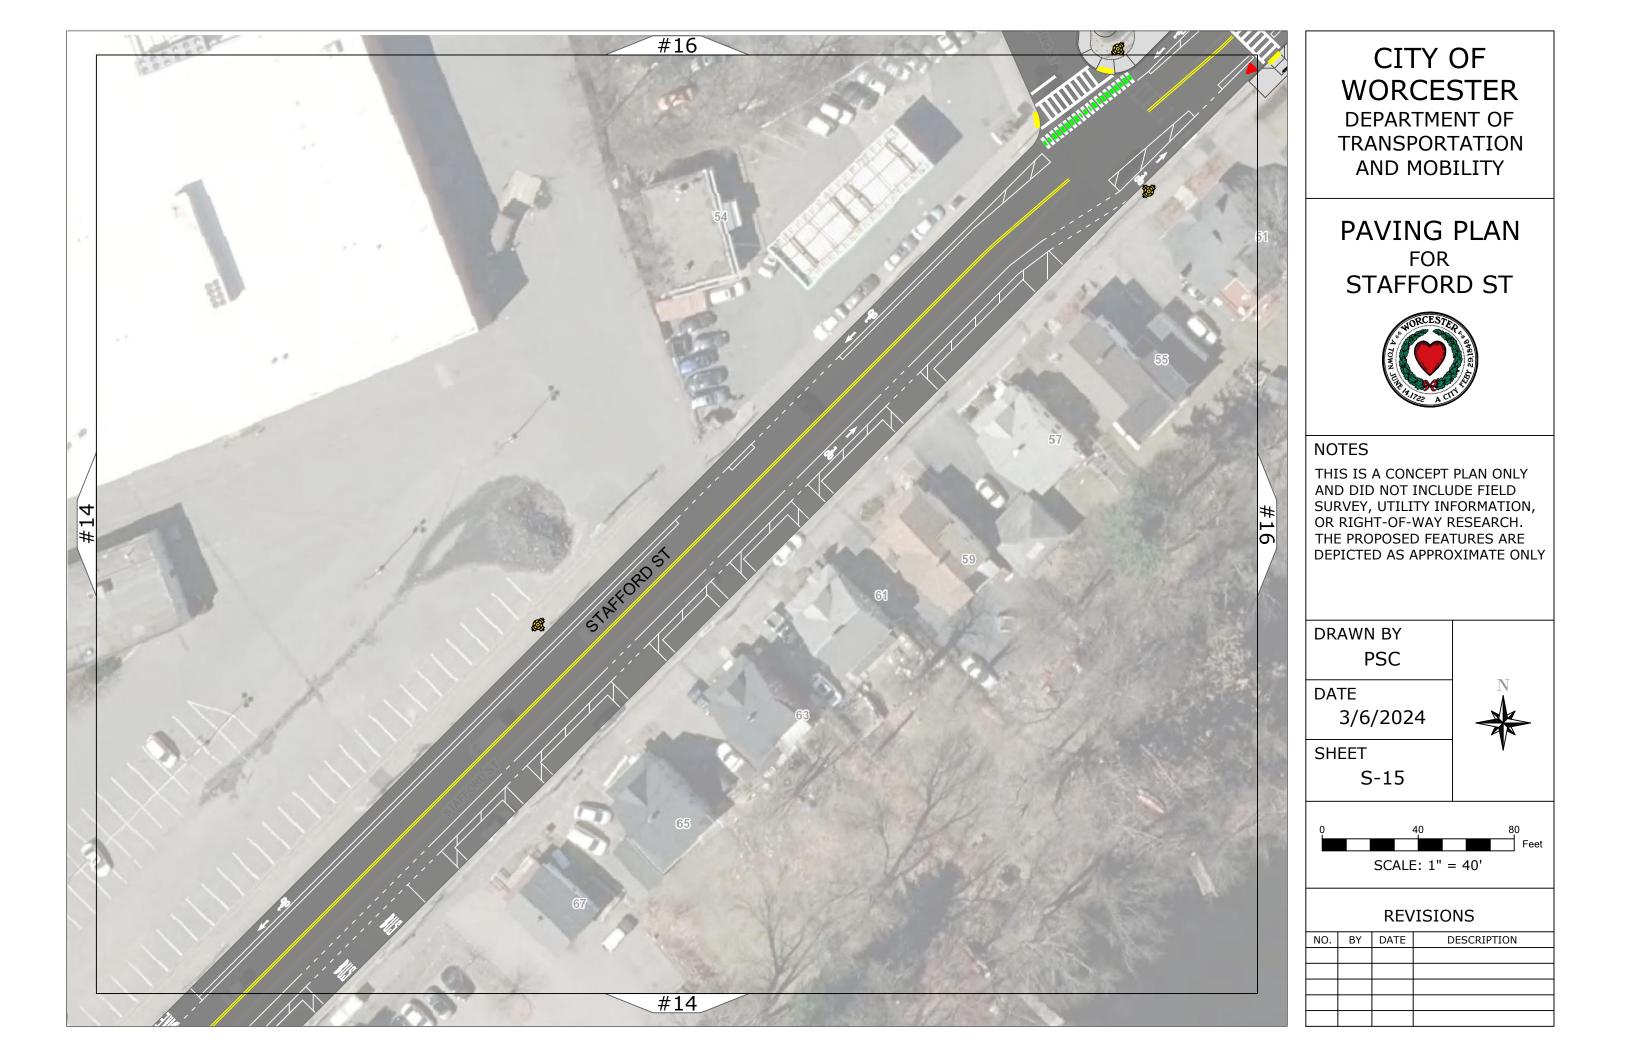

## WORCESTER

TRANSPORTATION AND MOBILITY

### PAVING PLAN STAFFORD ST

THIS IS A CONCEPT PLAN ONLY AND DID NOT INCLUDE FIELD SURVEY, UTILITY INFORMATION, OR RIGHT-OF-WAY RESEARCH. THE PROPOSED FEATURES ARE DEPICTED AS APPROXIMATE ONLY

| NO. | BY | DATE | DESCRIPTION |
|-----|----|------|-------------|
|     |    |      |             |
|     |    |      |             |
|     |    |      |             |
|     |    |      |             |
|     |    |      |             |