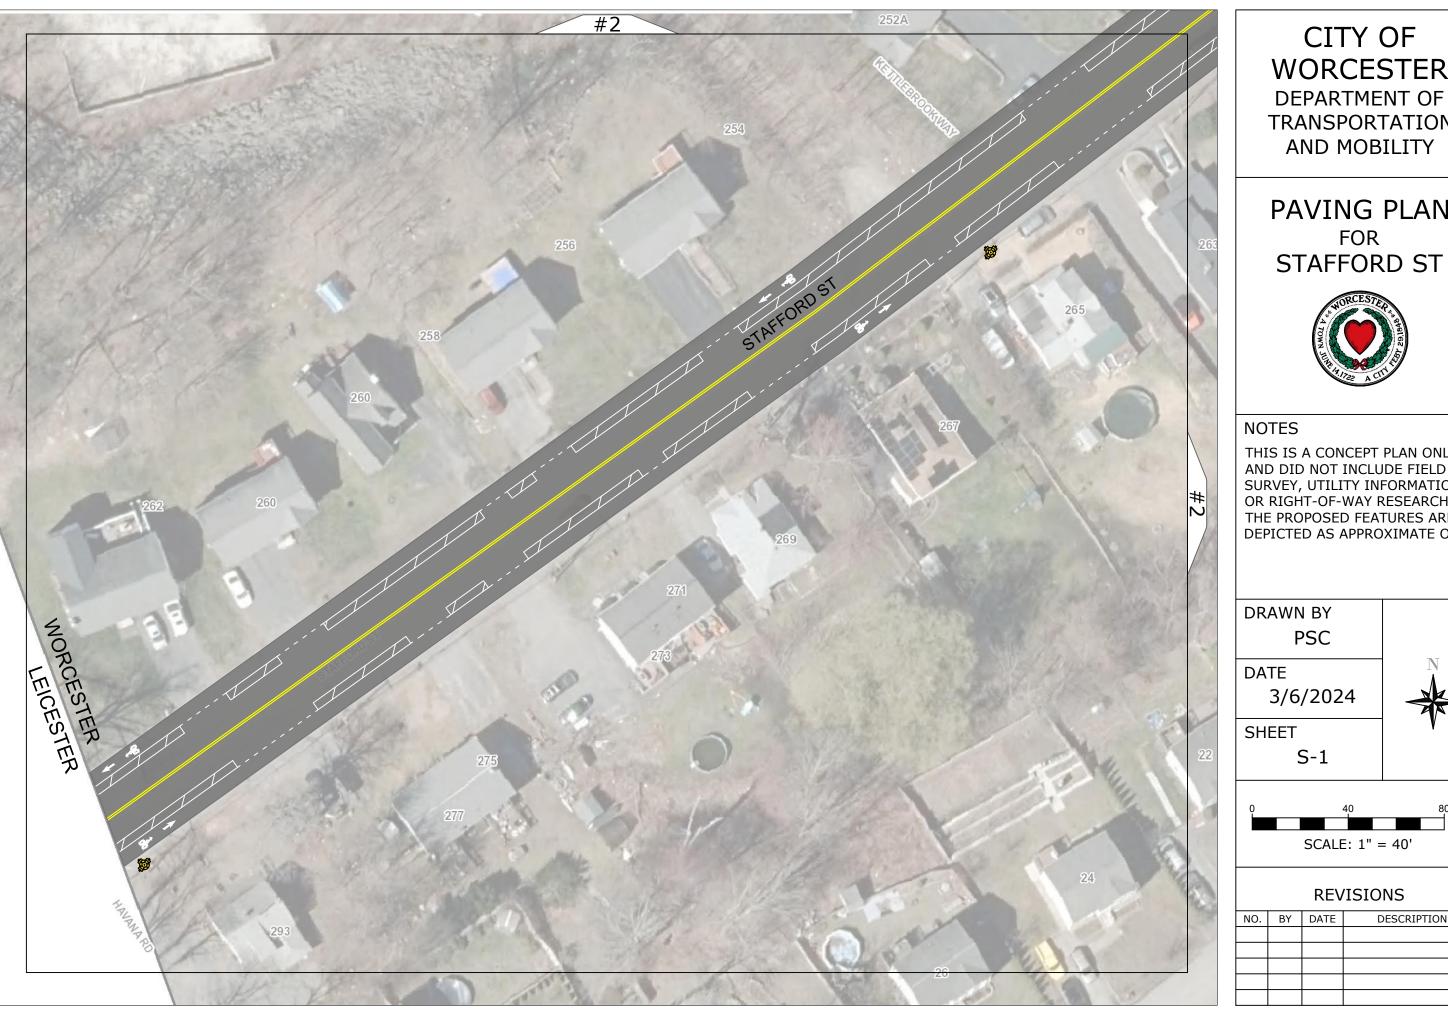

### CITY OF WORCESTER

**DEPARTMENT OF** TRANSPORTATION AND MOBILITY

#### PAVING PLAN FOR STAFFORD ST

THIS IS A CONCEPT PLAN ONLY AND DID NOT INCLUDE FIELD SURVEY, UTILITY INFORMATION, OR RIGHT-OF-WAY RESEARCH. THE PROPOSED FEATURES ARE DEPICTED AS APPROXIMATE ONLY

| NO. | BY | DATE | DESCRIPTION |
|-----|----|------|-------------|
|     |    |      |             |
|     |    |      |             |
|     |    |      |             |
|     |    |      |             |
|     |    |      |             |