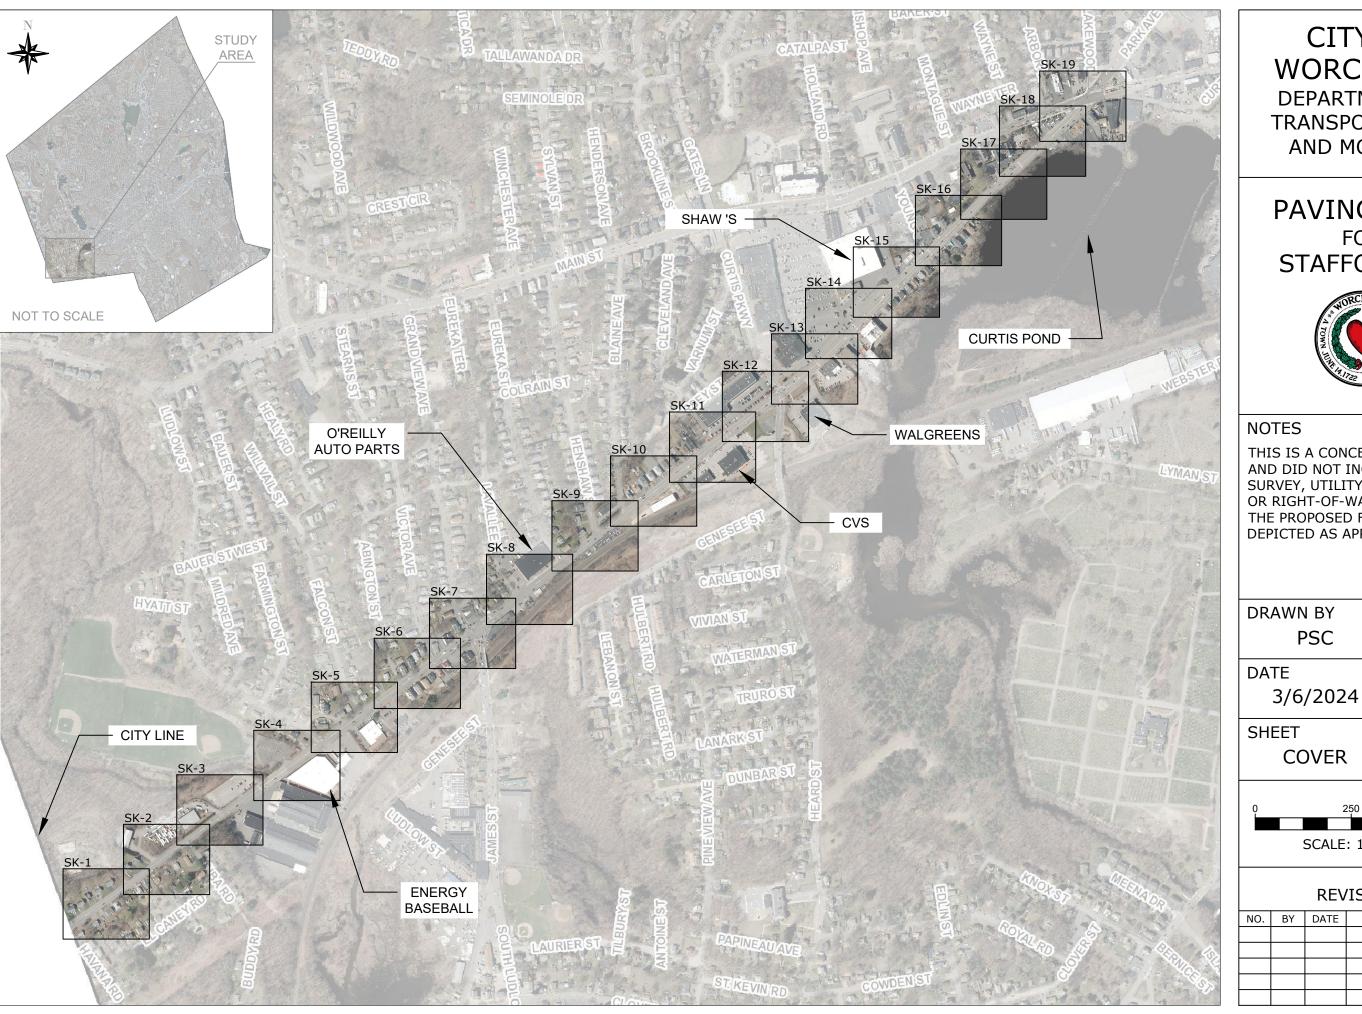

### CITY OF WORCESTER

**DEPARTMENT OF** TRANSPORTATION AND MOBILITY

#### PAVING PLAN FOR STAFFORD ST

THIS IS A CONCEPT PLAN ONLY AND DID NOT INCLUDE FIELD SURVEY, UTILITY INFORMATION, OR RIGHT-OF-WAY RESEARCH. THE PROPOSED FEATURES ARE DEPICTED AS APPROXIMATE ONLY

#### **REVISIONS**

| NO. | BY | DATE | DESCRIPTION |
|-----|----|------|-------------|
|     |    |      |             |
|     |    |      |             |
|     |    |      |             |
|     |    |      |             |
|     |    |      |             |