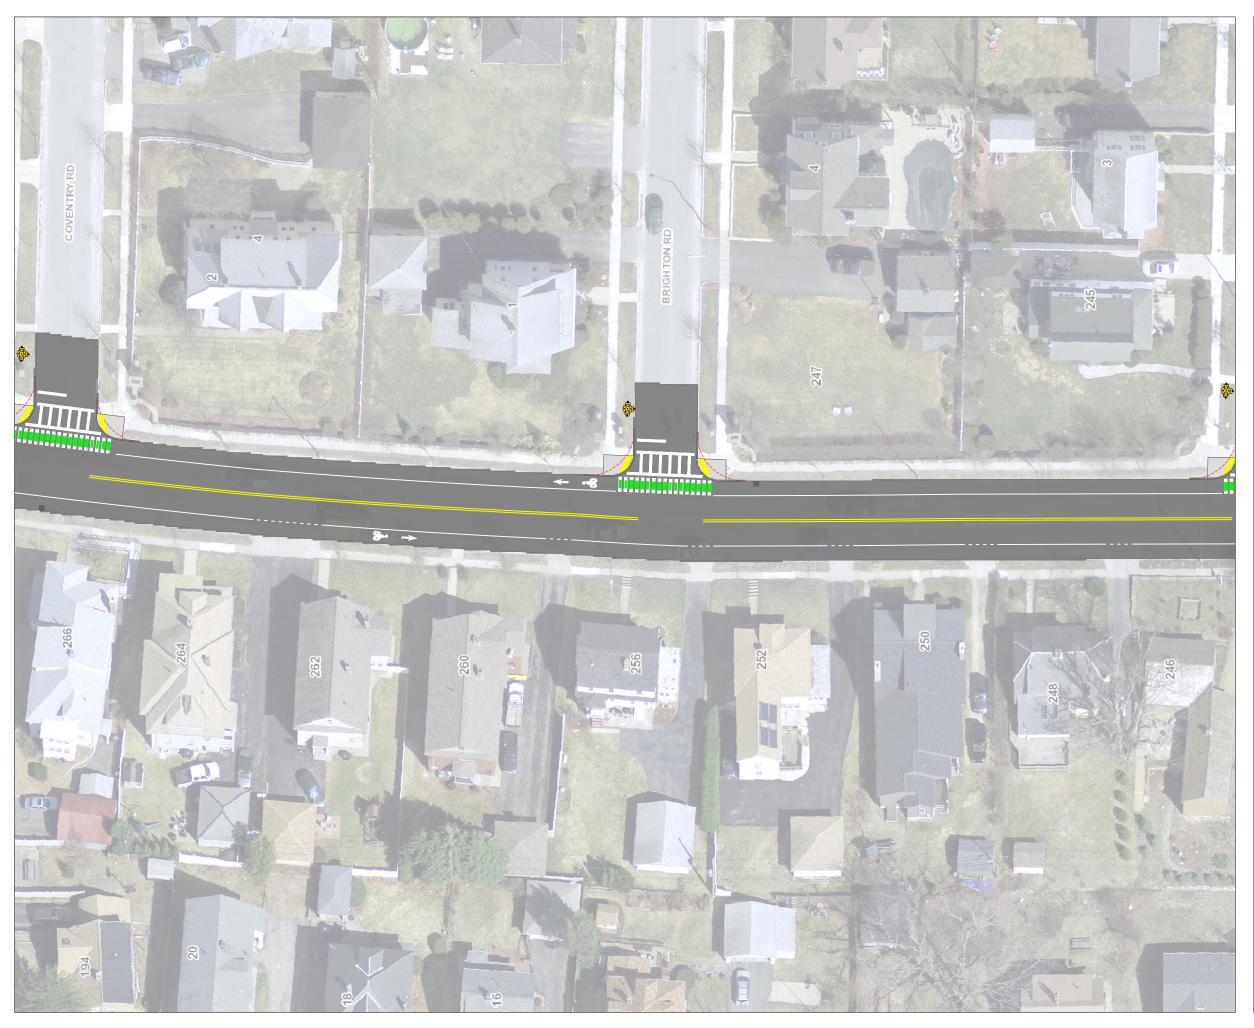

DEPARTMENT OF TRANSPORTATION AND MOBILITY

### PAVING PLAN FOR BURNCOAT ST

#### NOTES

THIS IS A CONCEPT PLAN ONLY AND DID NOT INCLUDE FIELD SURVEY, UTILITY INFORMATION, OR RIGHT-OF-WAY RESEARCH. THE PROPOSED FEATURES ARE DEPICTED AS APPROXIMATE ONLY

DRAWN BY

PSC

DATE

4/12/2024

SHEET

S-3

| DATE | DESCRIPTION |
|------|-------------|
|      |             |

| NO. | BY | DATE | DESCRIPTION |
|-----|----|------|-------------|
|     |    |      |             |
|     |    |      |             |
|     |    |      |             |
|     |    |      |             |
|     |    |      |             |
|     |    |      |             |