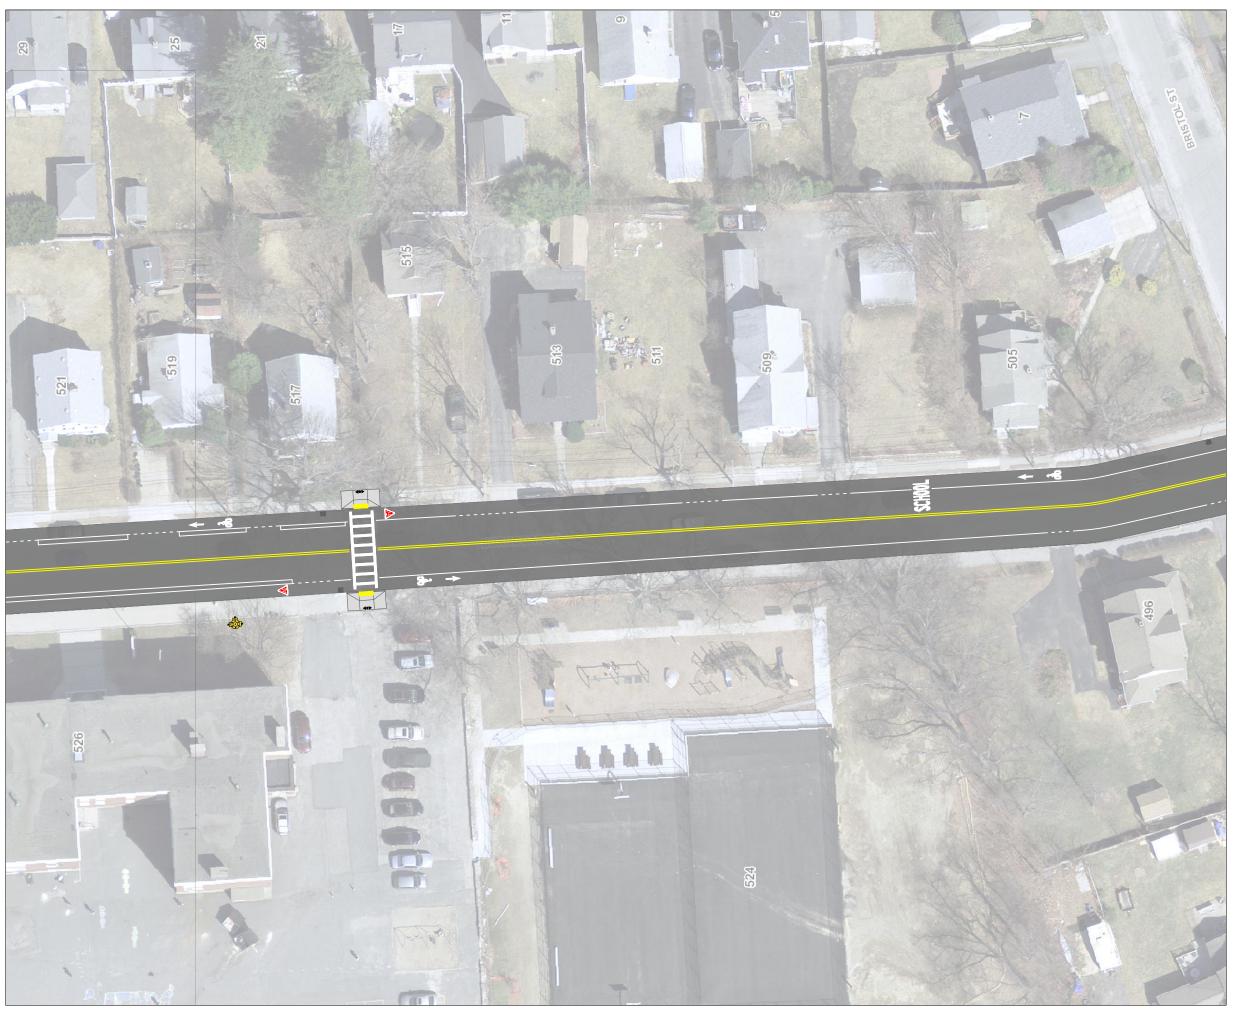

DEPARTMENT OF TRANSPORTATION AND MOBILITY

### PAVING PLAN FOR BURNCOAT ST

#### NOTES

THIS IS A CONCEPT PLAN ONLY AND DID NOT INCLUDE FIELD SURVEY, UTILITY INFORMATION, OR RIGHT-OF-WAY RESEARCH. THE PROPOSED FEATURES ARE DEPICTED AS APPROXIMATE ONLY

DRAWN BY

PSC

DATE

4/12/2024

SHEET

S-2

SCALE: 1" = 40'

| NO. | BY | DATE | DESCRIPTION |
|-----|----|------|-------------|
|     |    |      |             |
|     |    |      |             |
|     |    |      |             |
|     |    |      |             |
|     |    |      |             |