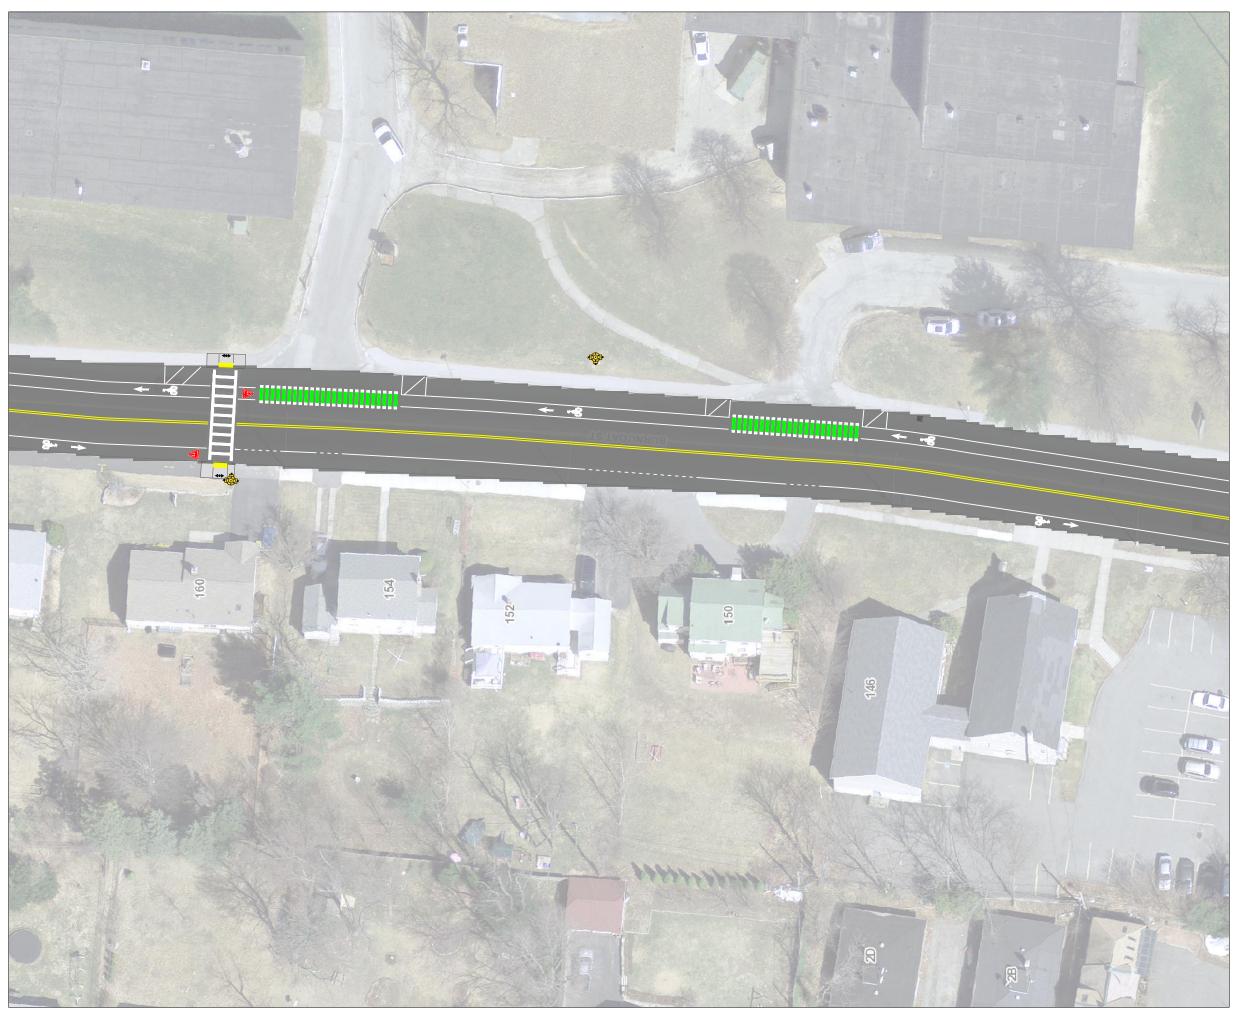

DEPARTMENT OF TRANSPORTATION AND MOBILITY

### PAVING PLAN FOR BURNCOAT ST

#### NOTES

THIS IS A CONCEPT PLAN ONLY AND DID NOT INCLUDE FIELD SURVEY, UTILITY INFORMATION, OR RIGHT-OF-WAY RESEARCH. THE PROPOSED FEATURES ARE DEPICTED AS APPROXIMATE ONLY

DRAWN BY

PSC

DATE

4/12/2024

SHEET

S-3

| DATE | DESCRIPTION |
|------|-------------|
|      |             |

| NO. | BY | DATE | DESCRIPTION |
|-----|----|------|-------------|
|     |    |      |             |
|     |    |      |             |
|     |    |      |             |
|     |    |      |             |
|     |    |      |             |
|     |    |      |             |