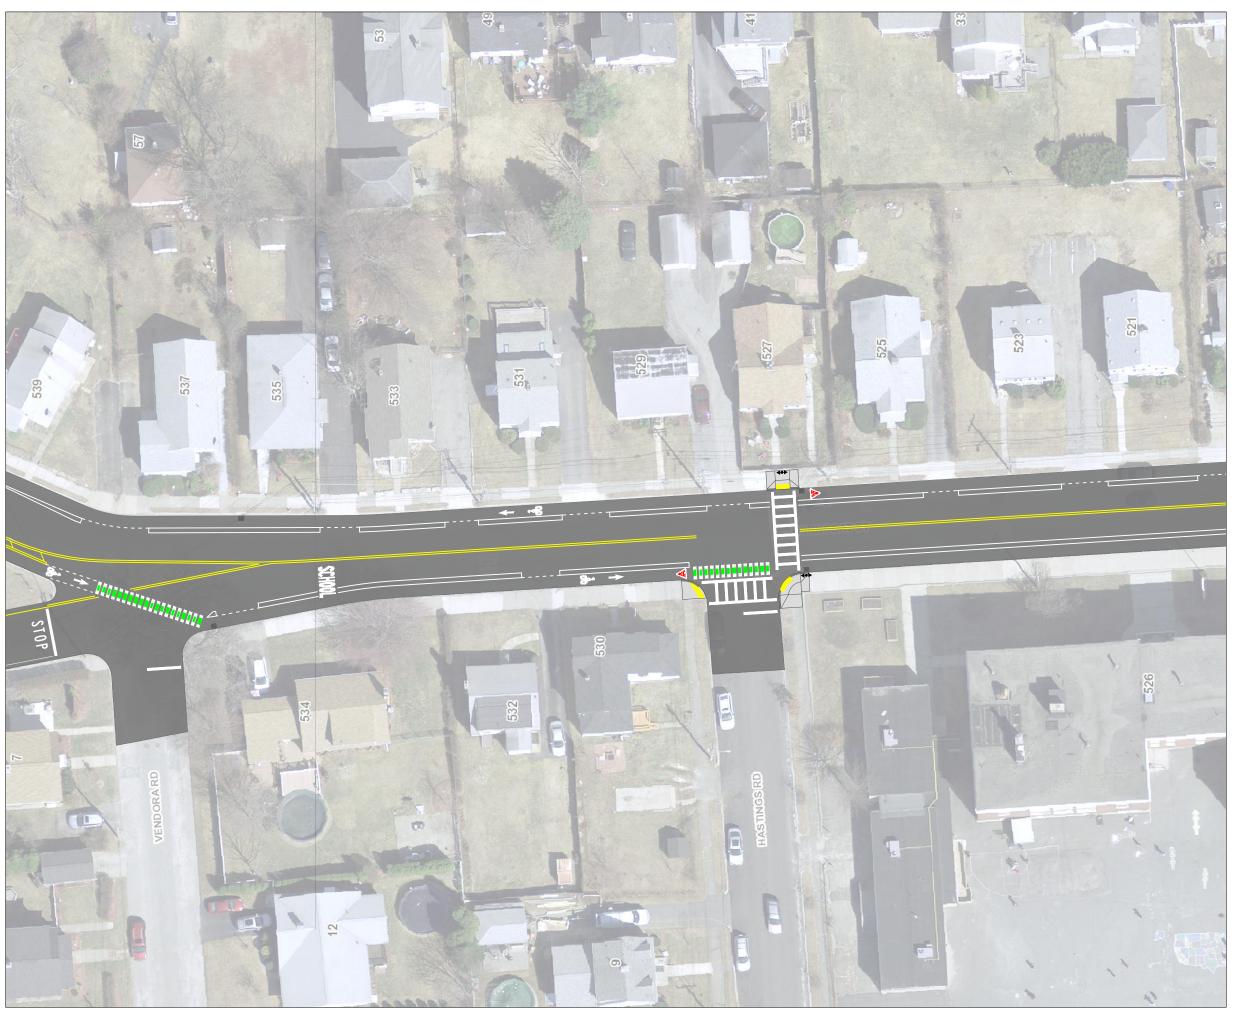

### PAVING PLAN FOR BURNCOAT ST

#### NOTES

THIS IS A CONCEPT PLAN ONLY AND DID NOT INCLUDE FIELD SURVEY, UTILITY INFORMATION, OR RIGHT-OF-WAY RESEARCH. THE PROPOSED FEATURES ARE DEPICTED AS APPROXIMATE ONLY

DRAWN BY

PSC

DATE

4/12/2024

SHEET

S-2

SCALE: 1" = 40'

| NO. | BY | DATE | DESCRIPTION |
|-----|----|------|-------------|
|     |    |      |             |
|     |    |      |             |
|     |    |      |             |
|     |    |      |             |
|     |    |      |             |