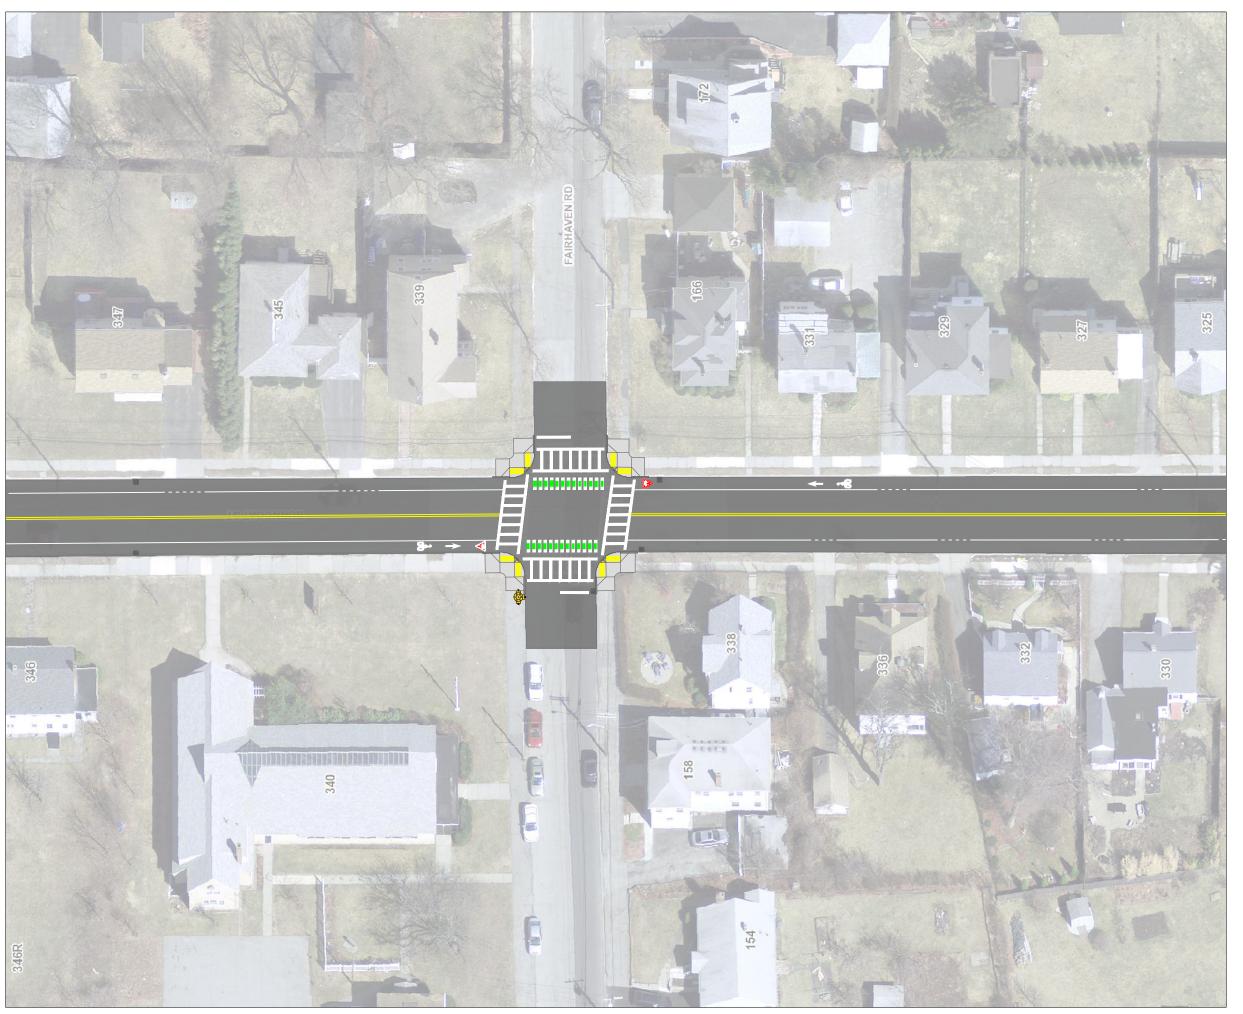

DEPARTMENT OF TRANSPORTATION AND MOBILITY

### PAVING PLAN FOR BURNCOAT ST

#### NOTES

THIS IS A CONCEPT PLAN ONLY AND DID NOT INCLUDE FIELD SURVEY, UTILITY INFORMATION, OR RIGHT-OF-WAY RESEARCH. THE PROPOSED FEATURES ARE DEPICTED AS APPROXIMATE ONLY

DRAWN BY

PSC

DATE

4/12/2024

SHEET

S-2

SCALE: 1" = 40'

| NO. | BY | DATE | DESCRIPTION |
|-----|----|------|-------------|
|     |    |      |             |
|     |    |      |             |
|     |    |      |             |
|     |    |      |             |
|     |    |      |             |