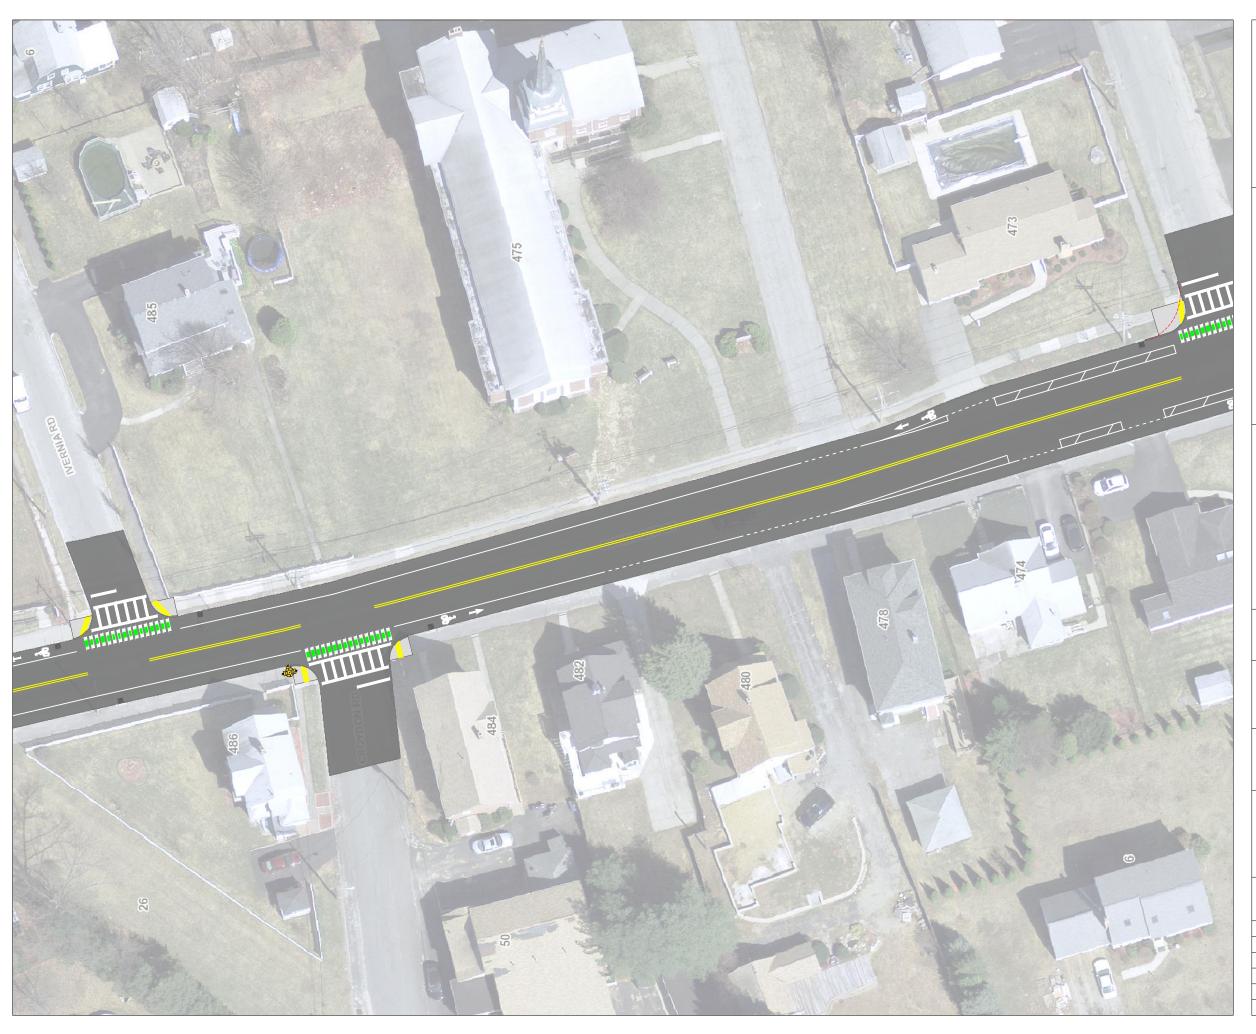

DEPARTMENT OF TRANSPORTATION AND MOBILITY

### PAVING PLAN FOR BURNCOAT ST

#### NOTES

THIS IS A CONCEPT PLAN ONLY AND DID NOT INCLUDE FIELD SURVEY, UTILITY INFORMATION, OR RIGHT-OF-WAY RESEARCH. THE PROPOSED FEATURES ARE DEPICTED AS APPROXIMATE ONLY

DRAWN BY

PSC

DATE

4/12/2024

SHEET

S-2

SCALE: 1" = 40'

| NO. | BY | DATE | DESCRIPTION |
|-----|----|------|-------------|
|     |    |      |             |
|     |    |      |             |
|     |    |      |             |
|     |    |      |             |
|     |    |      |             |