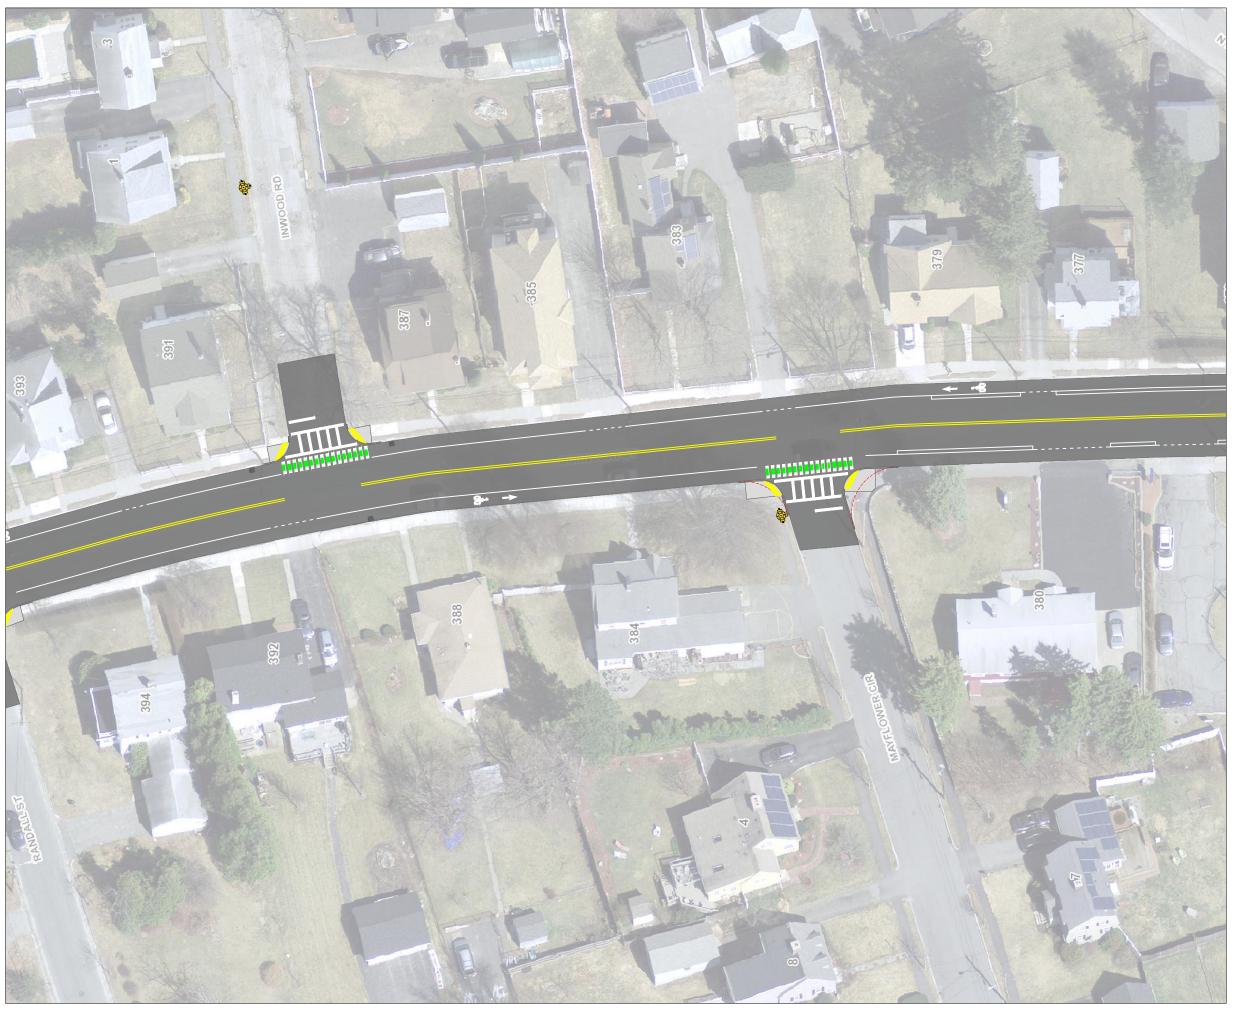

DEPARTMENT OF TRANSPORTATION AND MOBILITY

### PAVING PLAN FOR BURNCOAT ST

#### NOTES

THIS IS A CONCEPT PLAN ONLY AND DID NOT INCLUDE FIELD SURVEY, UTILITY INFORMATION, OR RIGHT-OF-WAY RESEARCH. THE PROPOSED FEATURES ARE DEPICTED AS APPROXIMATE ONLY

DRAWN BY

PSC

DATE

4/12/2024

SHEET

S-2

SCALE: 1" = 40'

| NO. | BY | DATE | DESCRIPTION |
|-----|----|------|-------------|
|     |    |      |             |
|     |    |      |             |
|     |    |      |             |
|     |    |      |             |
|     |    |      |             |