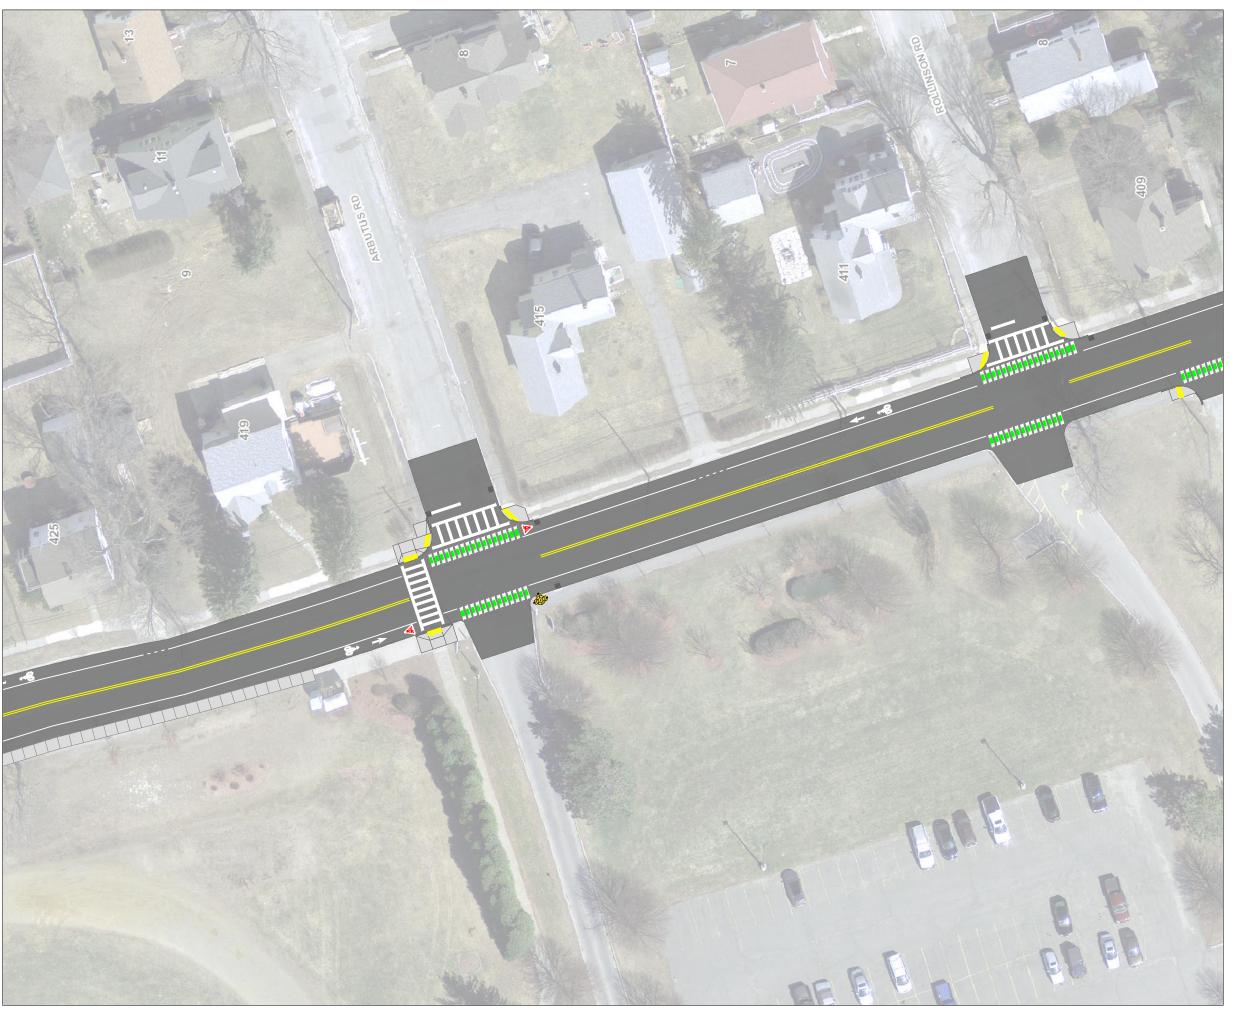

DEPARTMENT OF TRANSPORTATION AND MOBILITY

## **PAVING PLAN** FOR **BURNCOAT ST**

#### NOTES

THIS IS A CONCEPT PLAN ONLY AND DID NOT INCLUDE FIELD SURVEY, UTILITY INFORMATION, OR RIGHT-OF-WAY RESEARCH. THE PROPOSED FEATURES ARE DEPICTED AS APPROXIMATE ONLY

DRAWN BY

PSC

DATE

4/12/2024

SHEET

S-4

| NO. | BY  | DATE   | DESCRIPTION |
|-----|-----|--------|-------------|
|     |     |        |             |
|     |     |        |             |
|     |     |        |             |
|     |     |        |             |
|     |     |        |             |
|     | NO. | NO. BY | NO. BY DATE |