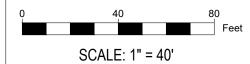

DEPARTMENT OF TRANSPORTATION AND MOBILITY

### PAVING PLAN FOR BURNCOAT ST

#### NOTES

THIS IS A CONCEPT PLAN ONLY AND DID NOT INCLUDE FIELD SURVEY, UTILITY INFORMATION, OR RIGHT-OF-WAY RESEARCH. THE PROPOSED FEATURES ARE DEPICTED AS APPROXIMATE ONLY

DRAWN BY

PSC

DATE

4/12/2024

SHEET

S-2

SCALE: 1" = 40'

| NO. | BY | DATE | DESCRIPTION |
|-----|----|------|-------------|
|     |    |      |             |
|     |    |      |             |
|     |    |      |             |
|     |    |      |             |
|     |    |      |             |