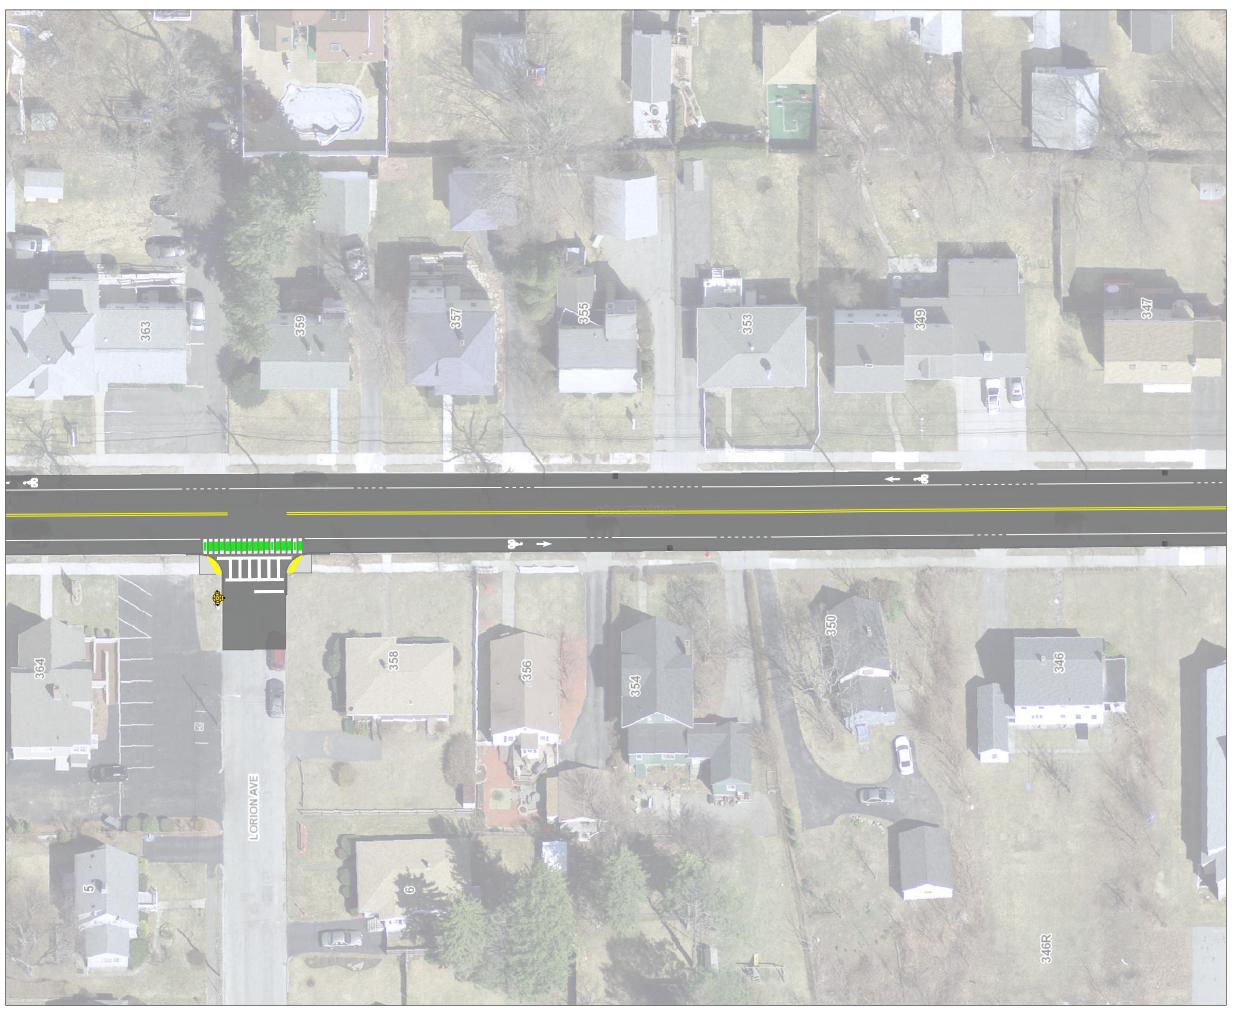

### PAVING PLAN FOR BURNCOAT ST

#### NOTES

THIS IS A CONCEPT PLAN ONLY AND DID NOT INCLUDE FIELD SURVEY, UTILITY INFORMATION, OR RIGHT-OF-WAY RESEARCH. THE PROPOSED FEATURES ARE DEPICTED AS APPROXIMATE ONLY

DRAWN BY

PSC

DATE

4/12/2024

SHEET

S-2

SCALE: 1" = 40'

| NO. | BY | DATE | DESCRIPTION |
|-----|----|------|-------------|
|     |    |      |             |
|     |    |      |             |
|     |    |      |             |
|     |    |      |             |
|     |    |      |             |