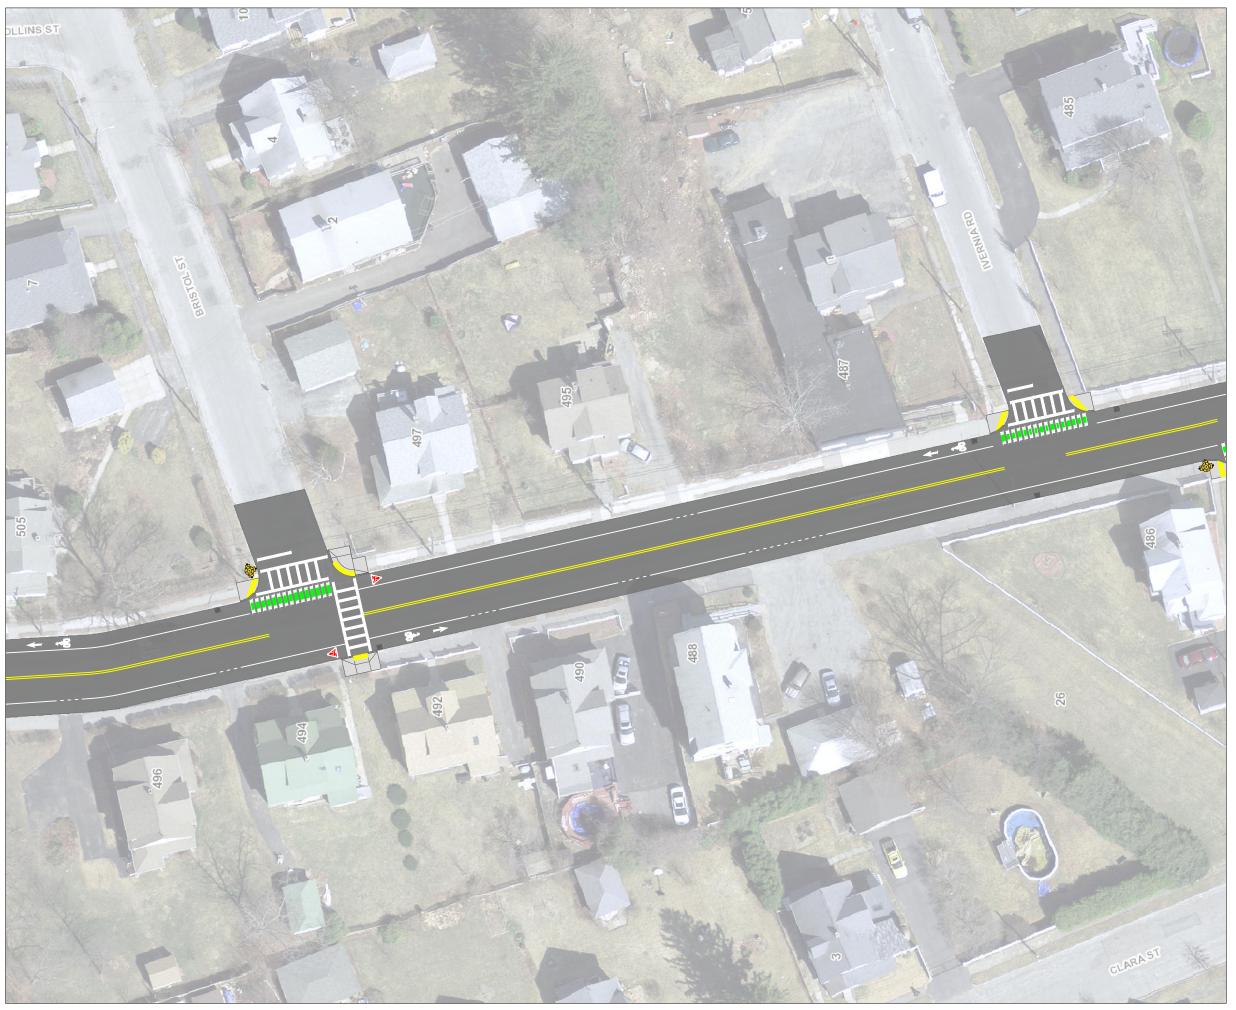

DEPARTMENT OF TRANSPORTATION AND MOBILITY

### PAVING PLAN FOR BURNCOAT ST

#### NOTES

THIS IS A CONCEPT PLAN ONLY AND DID NOT INCLUDE FIELD SURVEY, UTILITY INFORMATION, OR RIGHT-OF-WAY RESEARCH. THE PROPOSED FEATURES ARE DEPICTED AS APPROXIMATE ONLY

DRAWN BY

PSC

DATE

4/12/2024

SHEET

S-3

| DATE | DESCRIPTION |
|------|-------------|
|      |             |

| NO. | BY | DATE | DESCRIPTION |
|-----|----|------|-------------|
|     |    |      |             |
|     |    |      |             |
|     |    |      |             |
|     |    |      |             |
|     |    |      |             |
|     |    |      |             |