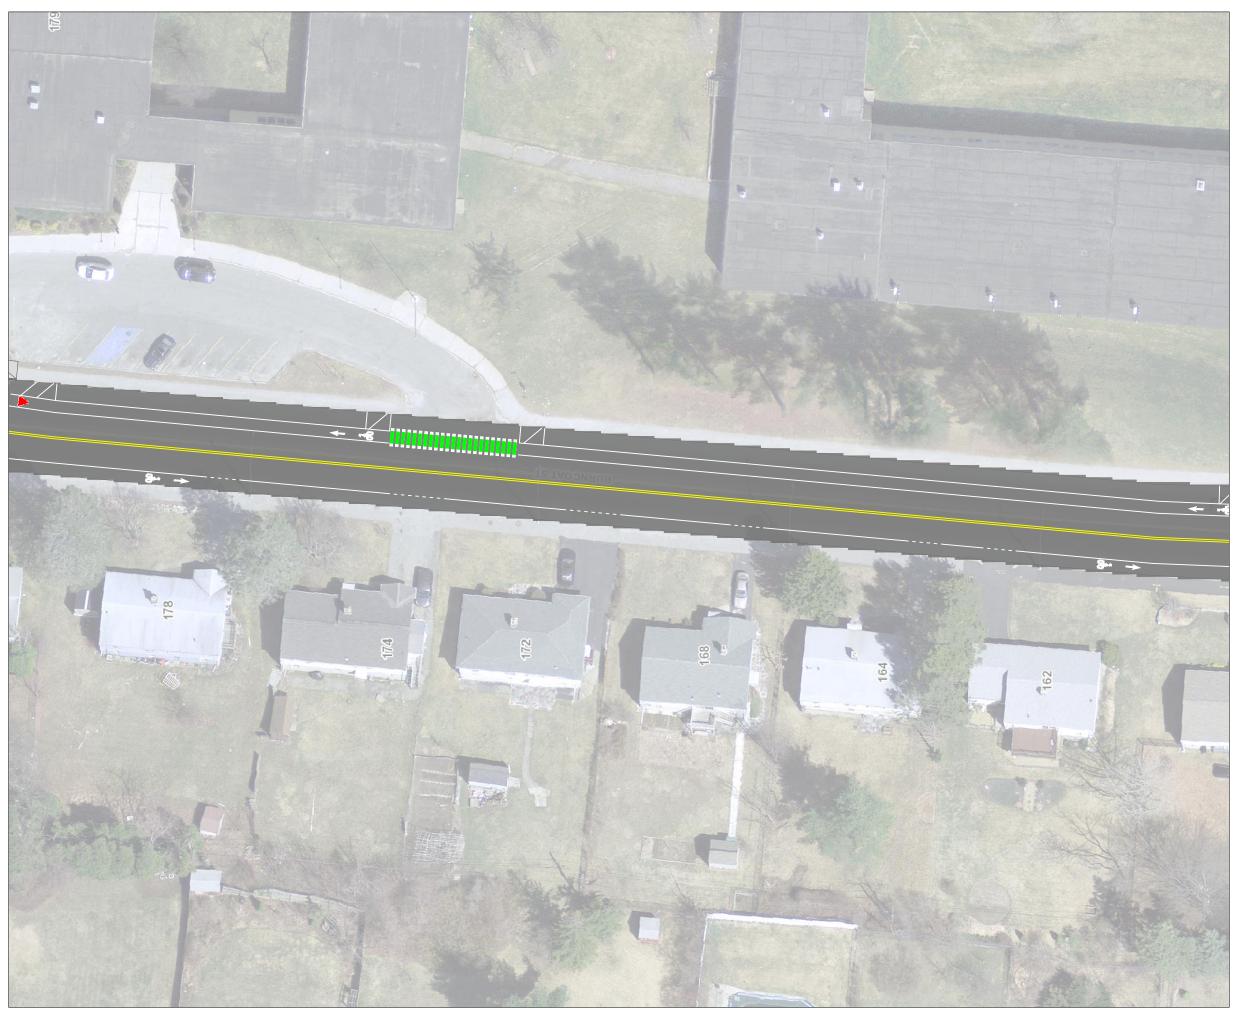

DEPARTMENT OF TRANSPORTATION AND MOBILITY

### PAVING PLAN FOR BURNCOAT ST

#### NOTES

THIS IS A CONCEPT PLAN ONLY AND DID NOT INCLUDE FIELD SURVEY, UTILITY INFORMATION, OR RIGHT-OF-WAY RESEARCH. THE PROPOSED FEATURES ARE DEPICTED AS APPROXIMATE ONLY

DRAWN BY

PSC

DATE

4/12/2024

SHEET

S-2

SCALE: 1" = 40'

| NO. | BY | DATE | DESCRIPTION |
|-----|----|------|-------------|
|     |    |      |             |
|     |    |      |             |
|     |    |      |             |
|     |    |      |             |
|     |    |      |             |