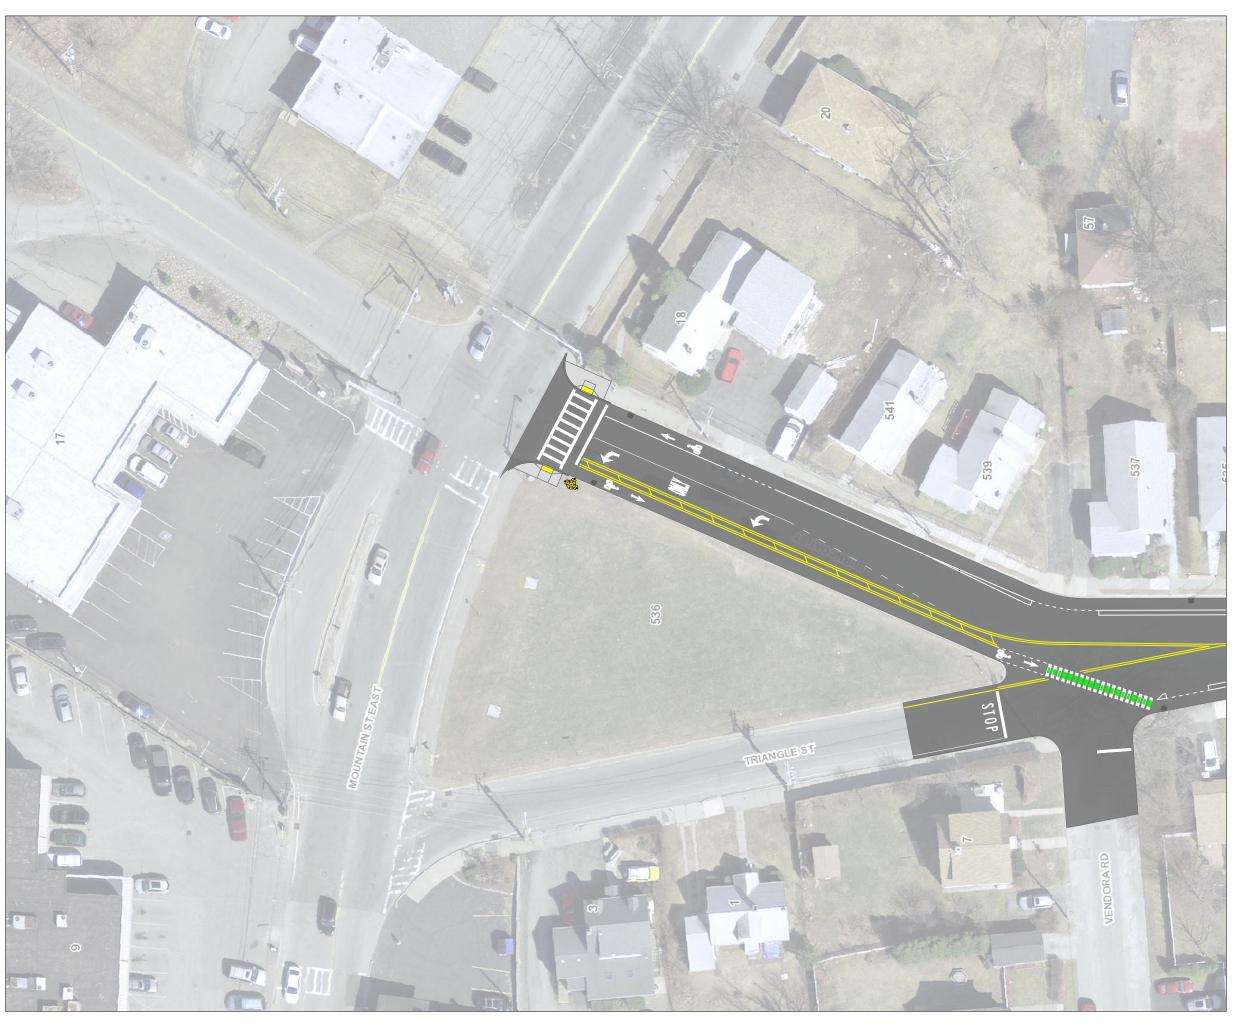

DEPARTMENT OF TRANSPORTATION AND MOBILITY

### PAVING PLAN FOR BURNCOAT ST



#### **NOTES**

THIS IS A CONCEPT PLAN ONLY AND DID NOT INCLUDE FIELD SURVEY, UTILITY INFORMATION, OR RIGHT-OF-WAY RESEARCH. THE PROPOSED FEATURES ARE DEPICTED AS APPROXIMATE ONLY

DRAWN BY

PSC

DATE

4/12/2024

SHEET

**COVER** 



| NO. | BY | DATE | DESCRIPTION |
|-----|----|------|-------------|
|     |    |      |             |
|     |    |      |             |
|     |    |      |             |
|     |    |      |             |
|     |    |      |             |



DEPARTMENT OF TRANSPORTATION AND MOBILITY

## PAVING PLAN FOR BURNCOAT ST



#### NOTES

THIS IS A CONCEPT PLAN ONLY AND DID NOT INCLUDE FIELD SURVEY, UTILITY INFORMATION, OR RIGHT-OF-WAY RESEARCH. THE PROPOSED FEATURES ARE DEPICTED AS APPROXIMATE ONLY

DRAWN BY

PSC

DATE

SHEET

4/12/2024



S-1



| NO. | BY | DATE | DESCRIPTION |
|-----|----|------|-------------|
|     |    |      |             |
|     |    |      |             |
|     |    |      |             |
|     |    |      |             |
|     |    |      |             |



DEPARTMENT OF TRANSPORTATION AND MOBILITY

### PAVING PLAN FOR BURNCOAT ST



#### NOTES

THIS IS A CONCEPT PLAN ONLY AND DID NOT INCLUDE FIELD SURVEY, UTILITY INFORMATION, OR RIGHT-OF-WAY RESEARCH. THE PROPOSED FEATURES ARE DEPICTED AS APPROXIMATE ONLY