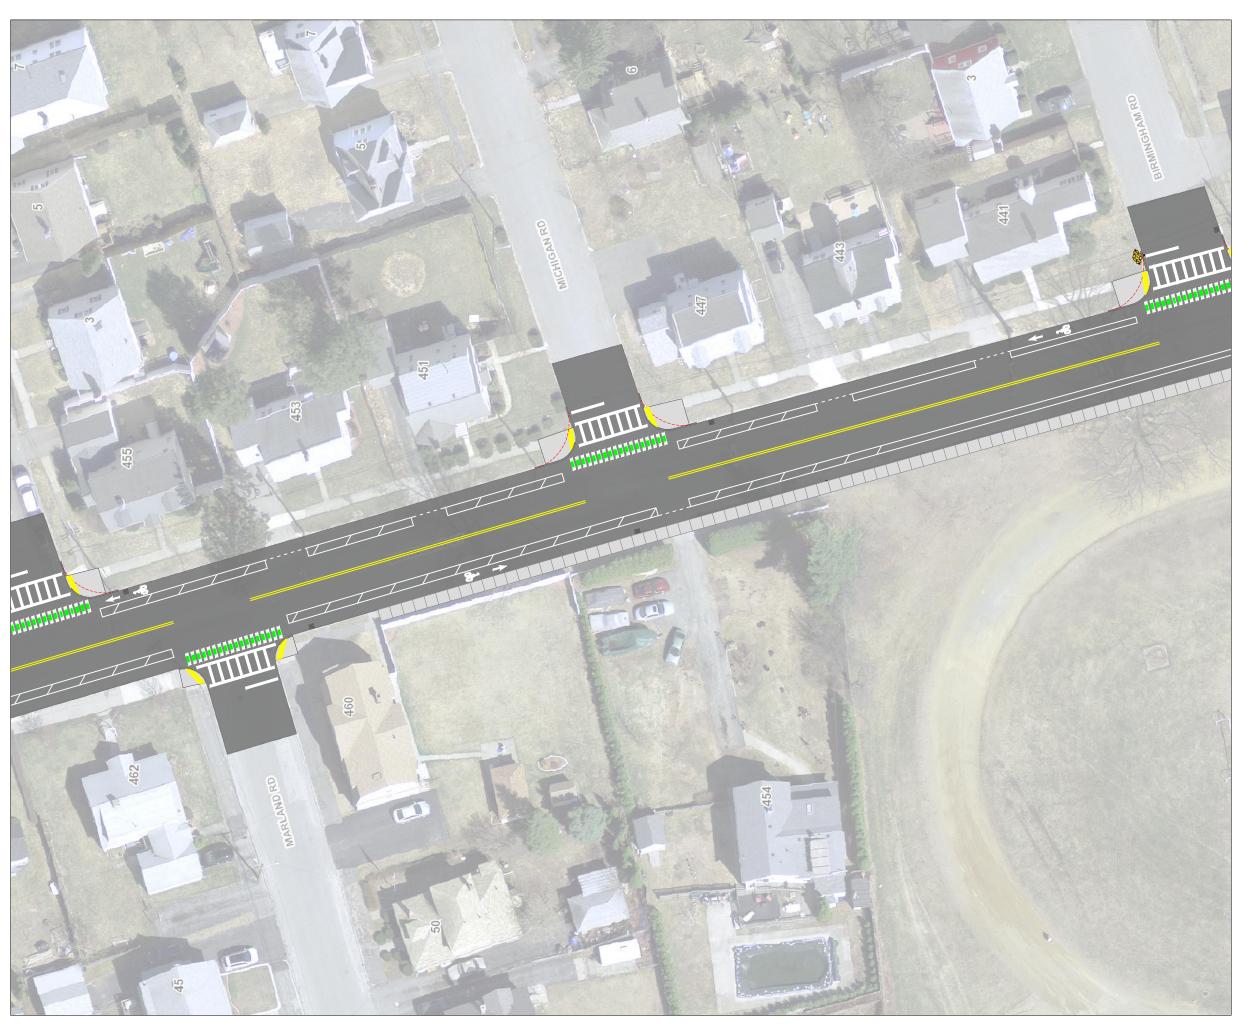

DEPARTMENT OF TRANSPORTATION AND MOBILITY

### PAVING PLAN FOR BURNCOAT ST

#### NOTES

THIS IS A CONCEPT PLAN ONLY AND DID NOT INCLUDE FIELD SURVEY, UTILITY INFORMATION, OR RIGHT-OF-WAY RESEARCH. THE PROPOSED FEATURES ARE DEPICTED AS APPROXIMATE ONLY

DRAWN BY

PSC

DATE

4/12/2024

SHEET

S-2

SCALE: 1" = 40'

| NO. | BY | DATE | DESCRIPTION |
|-----|----|------|-------------|
|     |    |      |             |
|     |    |      |             |
|     |    |      |             |
|     |    |      |             |
|     |    |      |             |