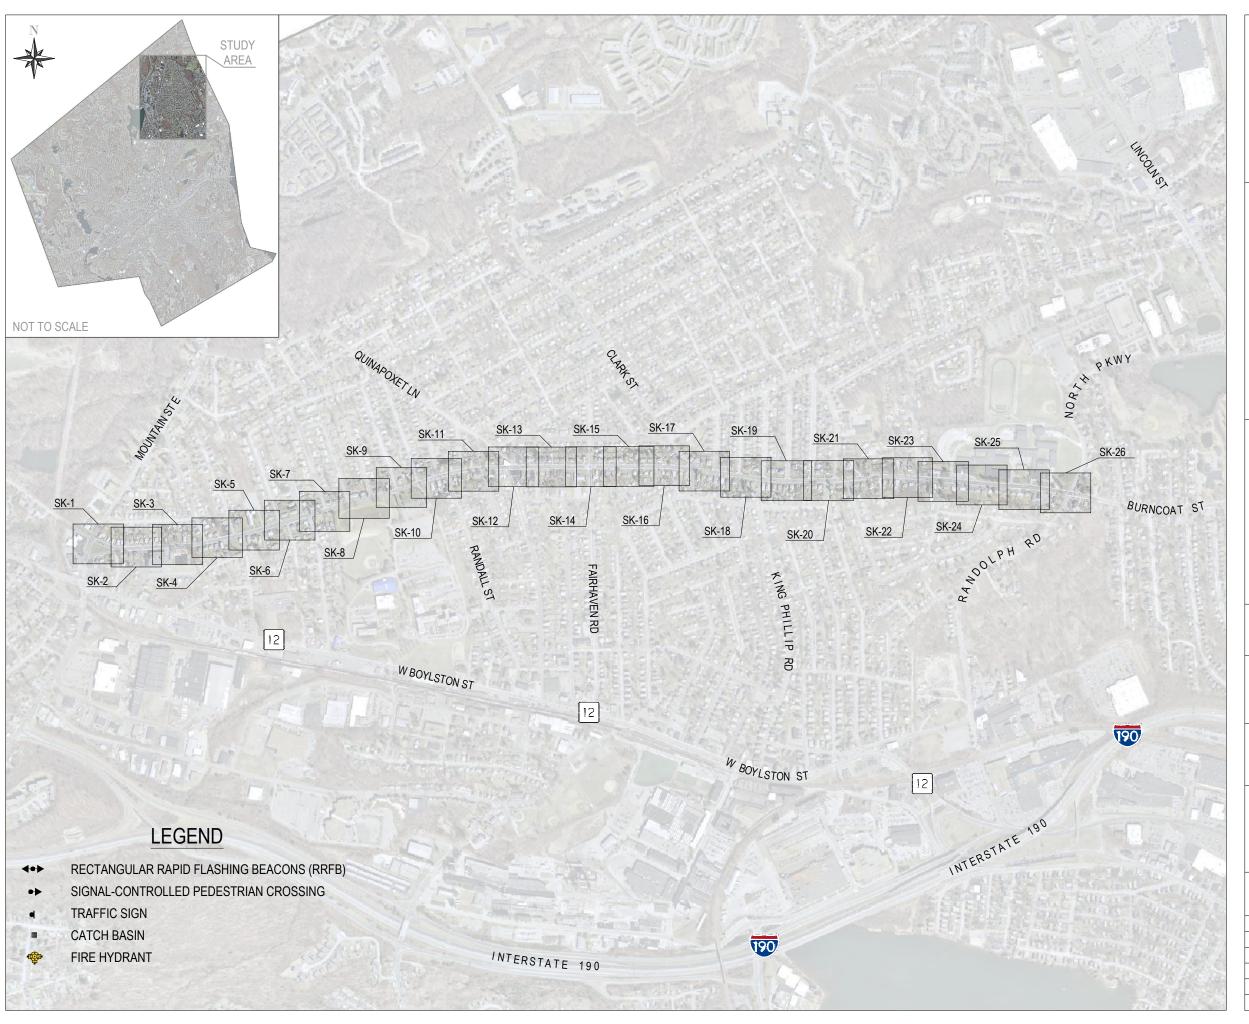

### PAVING PLAN FOR BURNCOAT ST

#### **NOTES**

THIS IS A CONCEPT PLAN ONLY AND DID NOT INCLUDE FIELD SURVEY, UTILITY INFORMATION, OR RIGHT-OF-WAY RESEARCH. THE PROPOSED FEATURES ARE DEPICTED AS APPROXIMATE ONLY

DRAWN BY

PSC

DATE

4/12/2024