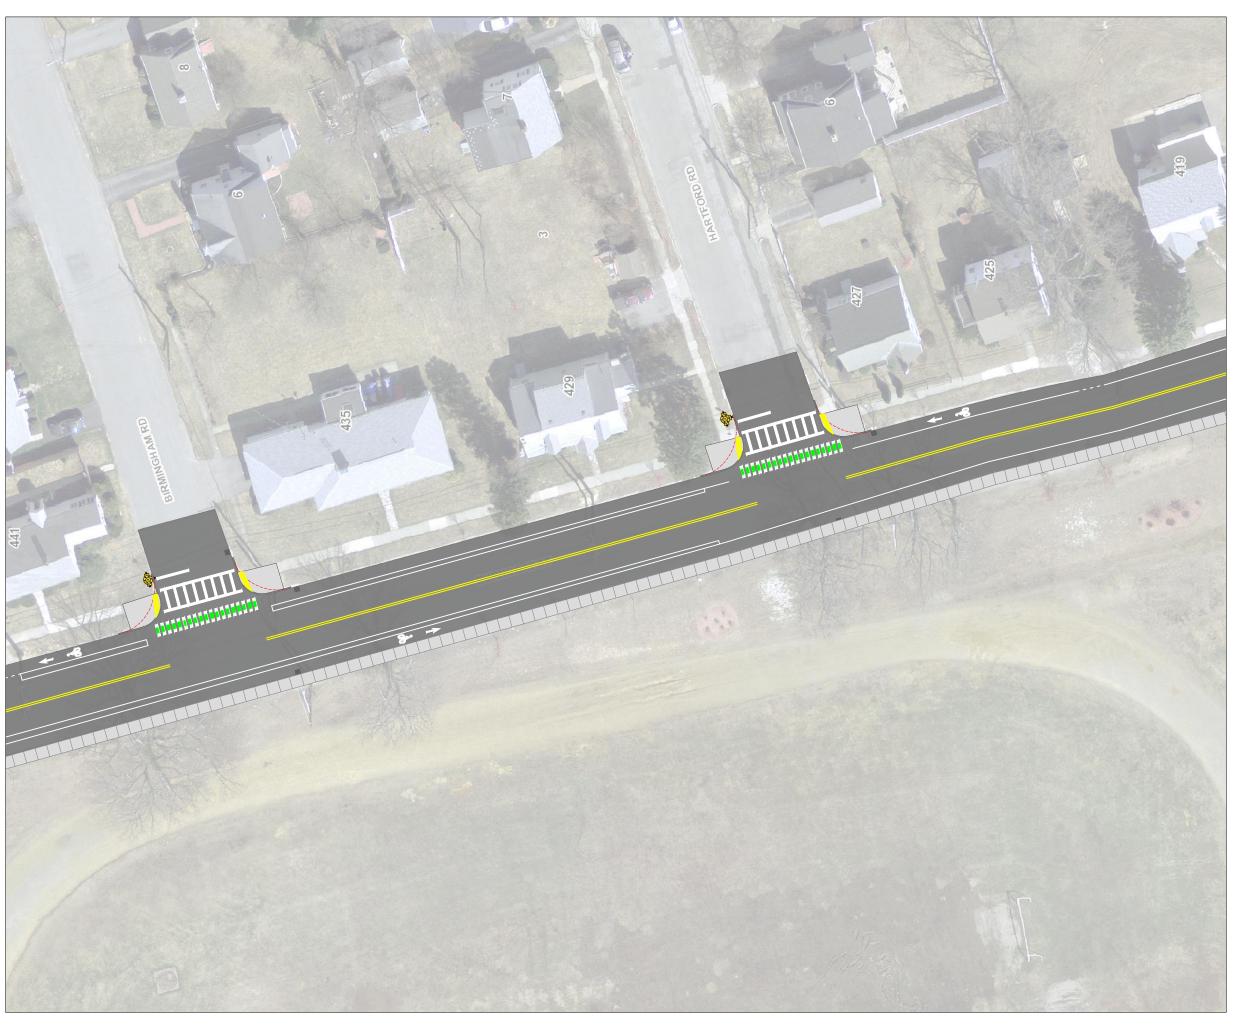

DEPARTMENT OF TRANSPORTATION AND MOBILITY

### PAVING PLAN FOR BURNCOAT ST

#### NOTES

THIS IS A CONCEPT PLAN ONLY AND DID NOT INCLUDE FIELD SURVEY, UTILITY INFORMATION, OR RIGHT-OF-WAY RESEARCH. THE PROPOSED FEATURES ARE DEPICTED AS APPROXIMATE ONLY

DRAWN BY

PSC

DATE

4/12/2024

SHEET

S-3

| DATE | DESCRIPTION |
|------|-------------|
|      |             |

| NO. | BY | DATE | DESCRIPTION |
|-----|----|------|-------------|
|     |    |      |             |
|     |    |      |             |
|     |    |      |             |
|     |    |      |             |
|     |    |      |             |
|     |    |      |             |