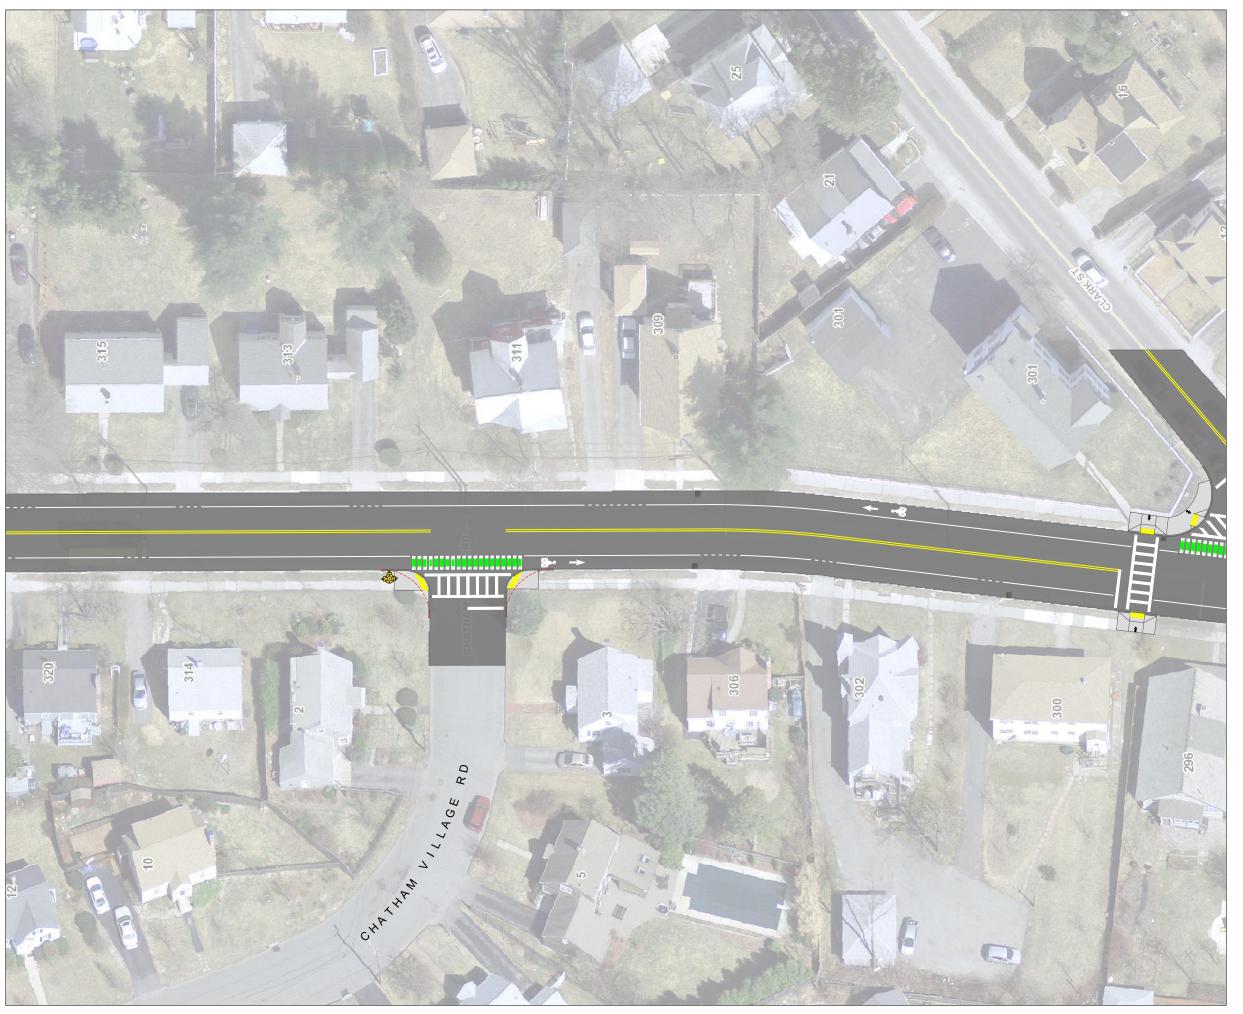

DEPARTMENT OF TRANSPORTATION AND MOBILITY

### PAVING PLAN FOR BURNCOAT ST

#### NOTES

THIS IS A CONCEPT PLAN ONLY AND DID NOT INCLUDE FIELD SURVEY, UTILITY INFORMATION, OR RIGHT-OF-WAY RESEARCH. THE PROPOSED FEATURES ARE DEPICTED AS APPROXIMATE ONLY

DRAWN BY

PSC

DATE

4/12/2024

SHEET

S-2

SCALE: 1" = 40'

| NO. | BY | DATE | DESCRIPTION |
|-----|----|------|-------------|
|     |    |      |             |
|     |    |      |             |
|     |    |      |             |
|     |    |      |             |
|     |    |      |             |