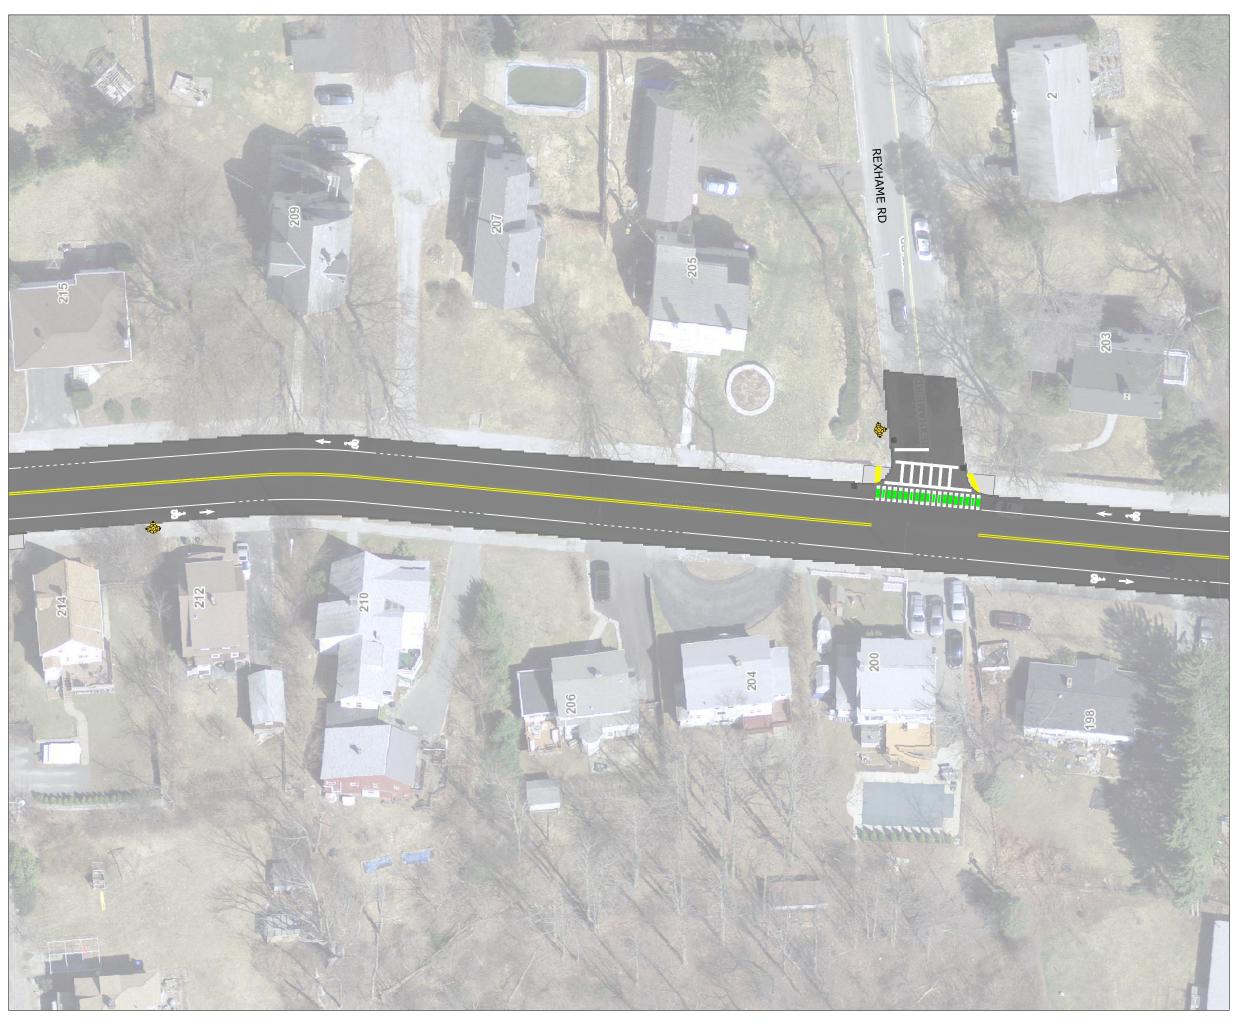

DEPARTMENT OF TRANSPORTATION AND MOBILITY

### PAVING PLAN FOR BURNCOAT ST

#### NOTES

THIS IS A CONCEPT PLAN ONLY AND DID NOT INCLUDE FIELD SURVEY, UTILITY INFORMATION, OR RIGHT-OF-WAY RESEARCH. THE PROPOSED FEATURES ARE DEPICTED AS APPROXIMATE ONLY

DRAWN BY

PSC

DATE

4/12/2024

SHEET

S-2

SCALE: 1" = 40'

| NO. | BY | DATE | DESCRIPTION |
|-----|----|------|-------------|
|     |    |      |             |
|     |    |      |             |
|     |    |      |             |
|     |    |      |             |
|     |    |      |             |