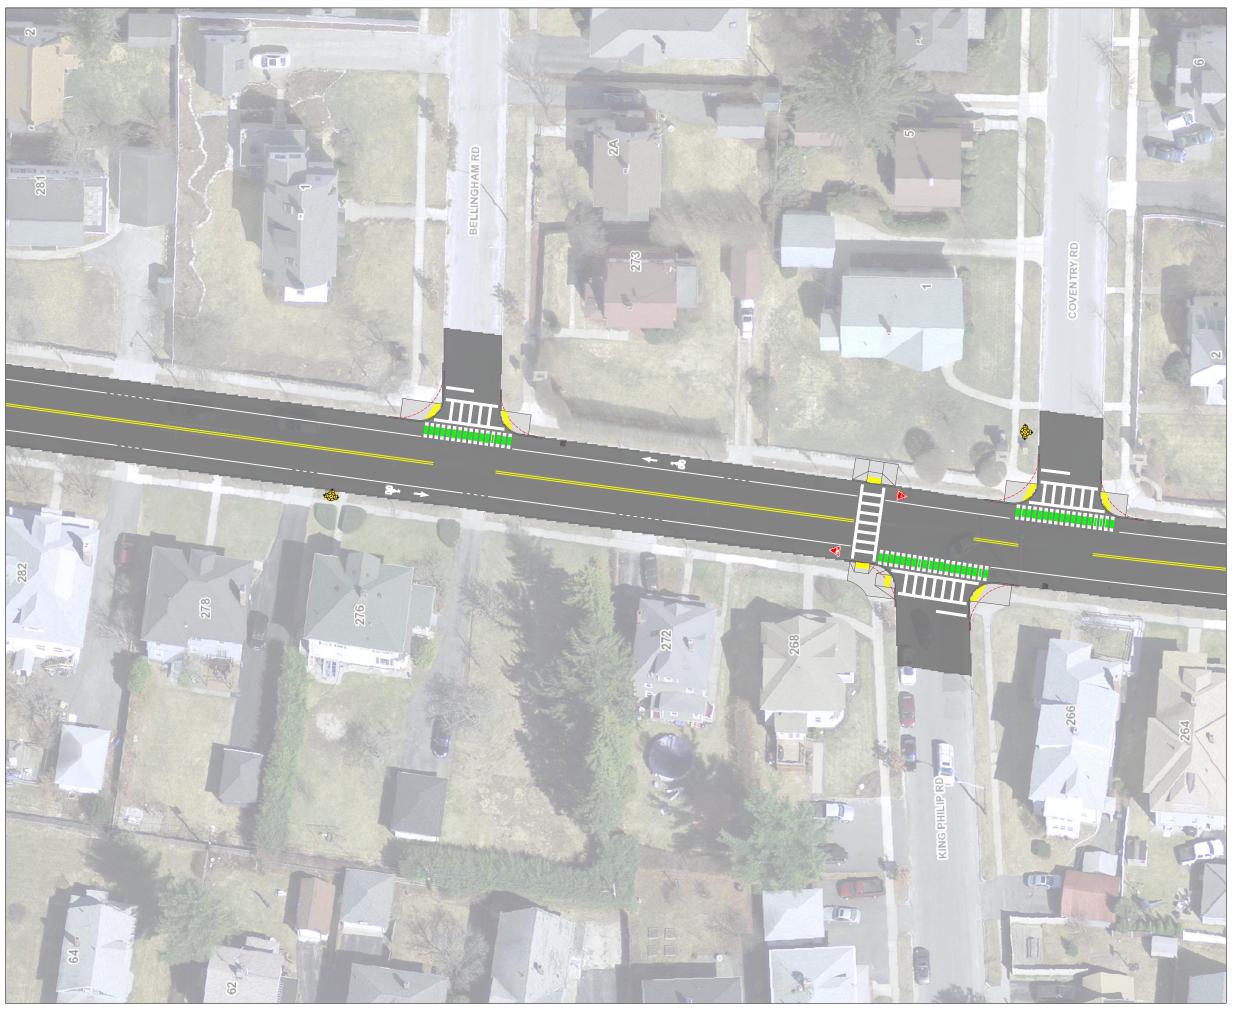

DEPARTMENT OF TRANSPORTATION AND MOBILITY

### PAVING PLAN FOR BURNCOAT ST

#### NOTES

THIS IS A CONCEPT PLAN ONLY AND DID NOT INCLUDE FIELD SURVEY, UTILITY INFORMATION, OR RIGHT-OF-WAY RESEARCH. THE PROPOSED FEATURES ARE DEPICTED AS APPROXIMATE ONLY

DRAWN BY

PSC

DATE

4/12/2024

SHEET

S-2

SCALE: 1" = 40'

| NO. | BY | DATE | DESCRIPTION |
|-----|----|------|-------------|
|     |    |      |             |
|     |    |      |             |
|     |    |      |             |
|     |    |      |             |
|     |    |      |             |