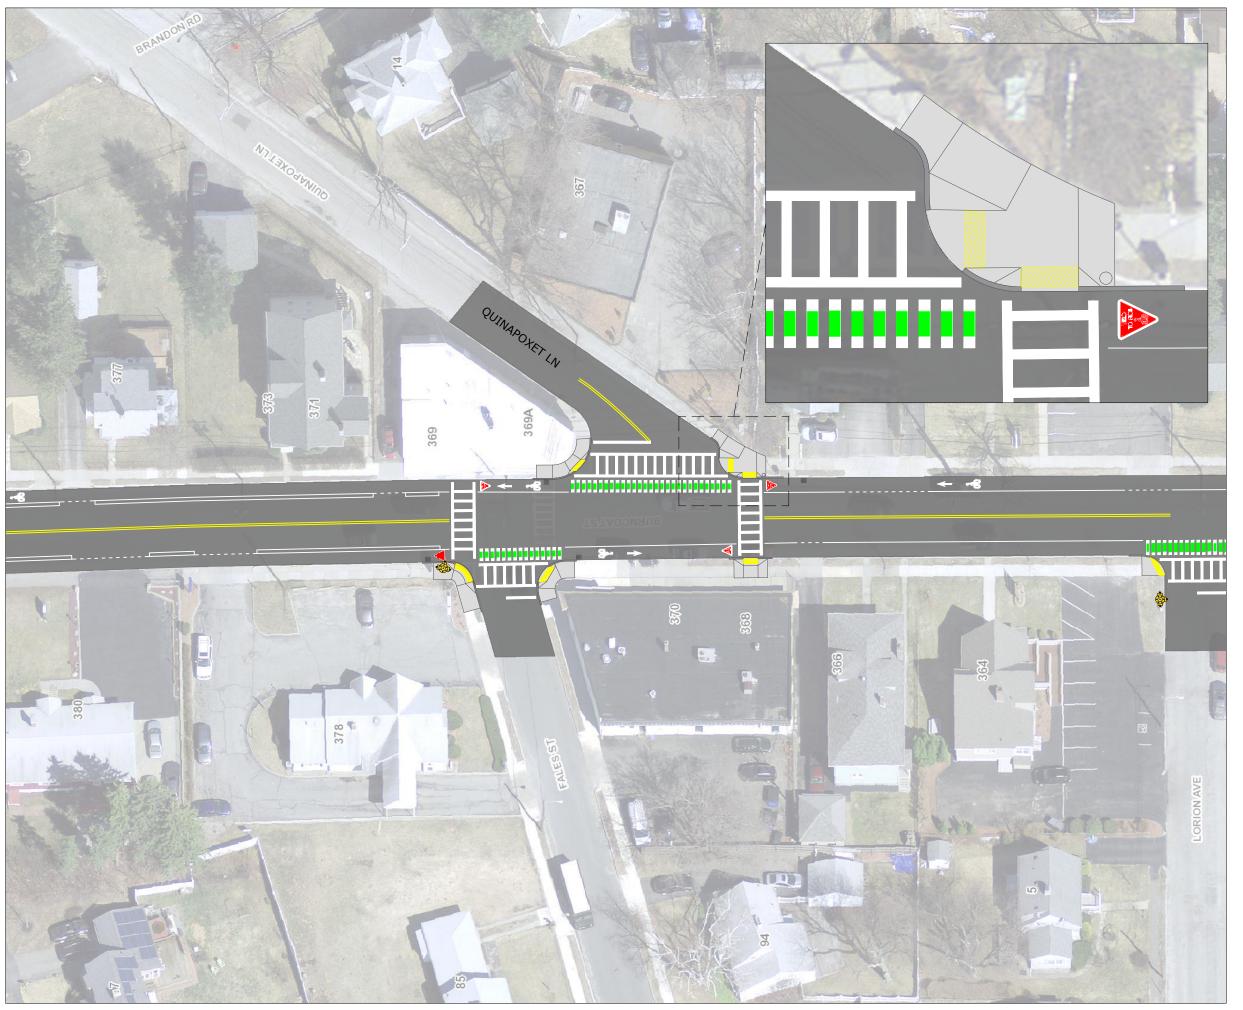

DEPARTMENT OF TRANSPORTATION AND MOBILITY

### PAVING PLAN FOR BURNCOAT ST

#### NOTES

THIS IS A CONCEPT PLAN ONLY AND DID NOT INCLUDE FIELD SURVEY, UTILITY INFORMATION, OR RIGHT-OF-WAY RESEARCH. THE PROPOSED FEATURES ARE DEPICTED AS APPROXIMATE ONLY

DRAWN BY

PSC

DATE

4/12/2024

SHEET

S-3

| DATE | DESCRIPTION |
|------|-------------|
|      |             |

| NO. | BY | DATE | DESCRIPTION |
|-----|----|------|-------------|
|     |    |      |             |
|     |    |      |             |
|     |    |      |             |
|     |    |      |             |
|     |    |      |             |
|     |    |      |             |