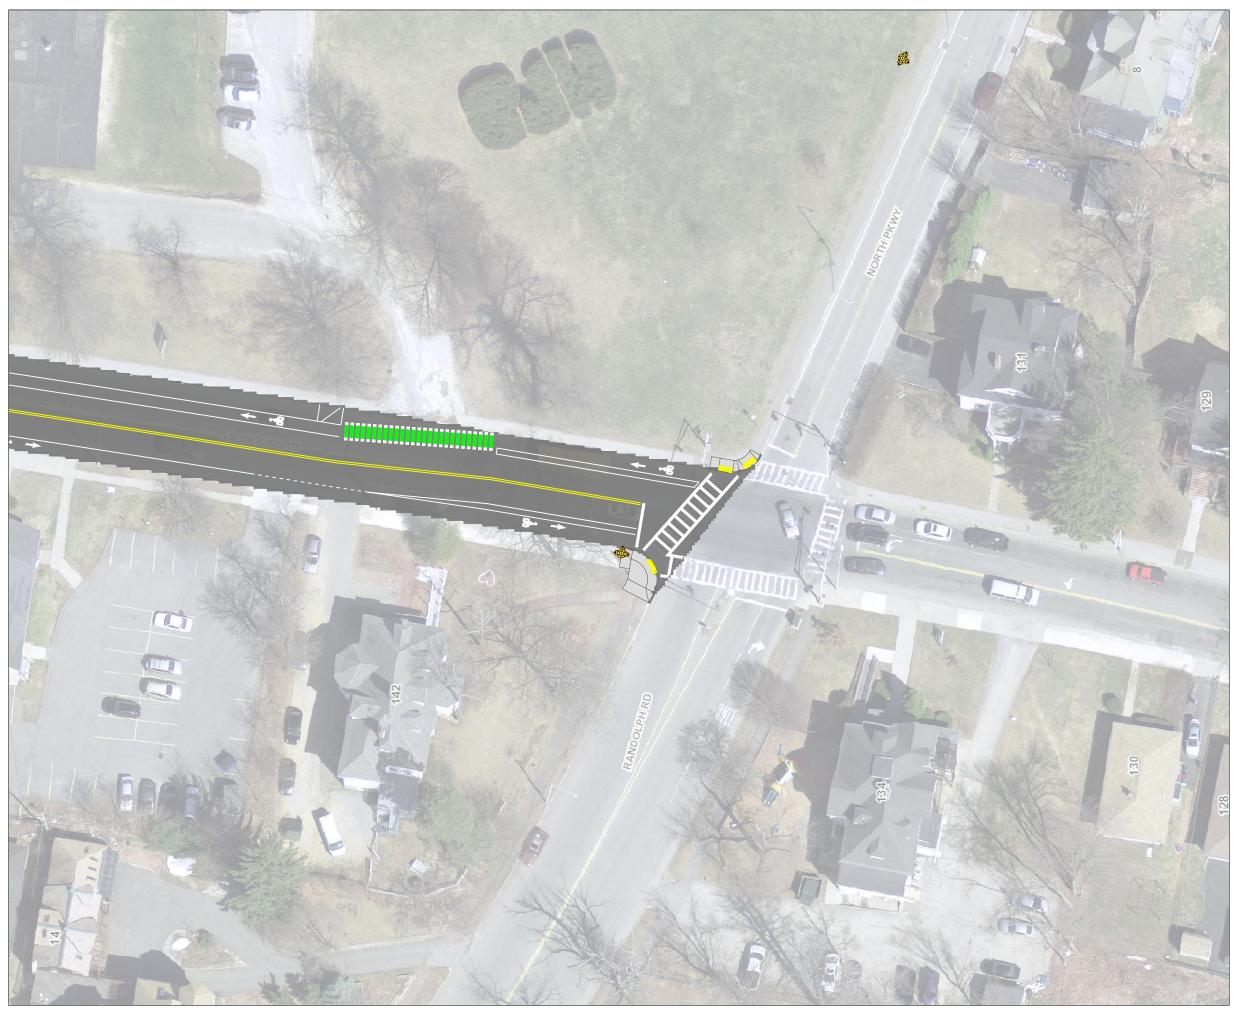

DEPARTMENT OF TRANSPORTATION AND MOBILITY

## **PAVING PLAN** FOR **BURNCOAT ST**

#### NOTES

THIS IS A CONCEPT PLAN ONLY AND DID NOT INCLUDE FIELD SURVEY, UTILITY INFORMATION, OR RIGHT-OF-WAY RESEARCH. THE PROPOSED FEATURES ARE DEPICTED AS APPROXIMATE ONLY

DRAWN BY

PSC

DATE

4/12/2024

SHEET

S-4

| NO. | BY  | DATE   | DESCRIPTION |
|-----|-----|--------|-------------|
|     |     |        |             |
|     |     |        |             |
|     |     |        |             |
|     |     |        |             |
|     |     |        |             |
|     | NO. | NO. BY | NO. BY DATE |