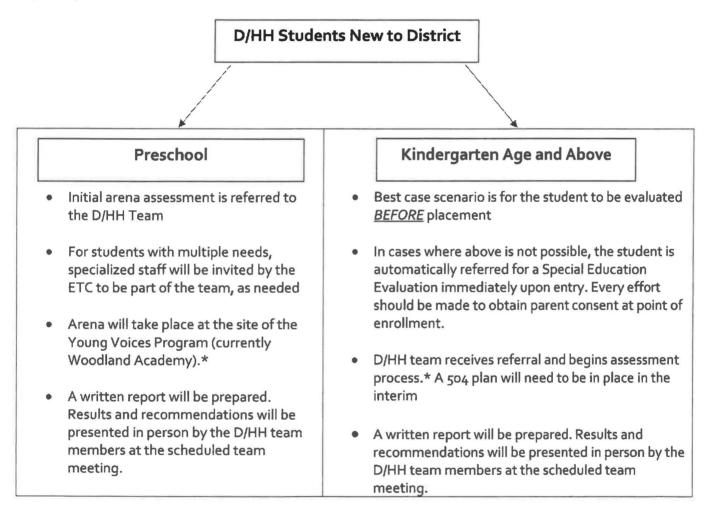

## gb #6-187.1 - Administration/Miss Biancheria/Ms. Colorio/Mr. Foley/Mr. Monfredo/Miss McCullough (November 1, 2016)

Response of the Administration to the request to provide a report on the services provided, including reading services, for students classified as deaf and in need of services in the Special Education Department.

Response of the Administration to the request to provide a report on the services provided, including reading services, for students classified as deaf and in need of services in the Special Education Department.